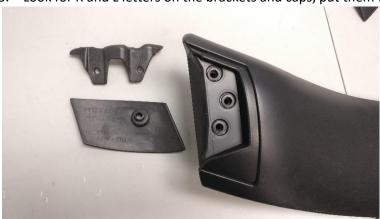

3. – Look for R and L letters on the brackets and caps, put them together before assembly.

4.- Align the bracket with the side blade, use the 3pcs silver screws on each side. Do the same on Right and Left side.

5.- Use 2pcs of the gold screws to secure the side blade bracket with the center blade. (Do not over tight the bolts)

6.- At the end use the Hex screws secure the cap cover over the bottom of the bracket.