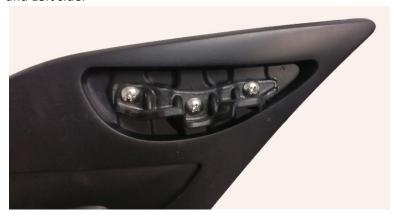

3. – Look for R and L letters on the brackets and caps, put them together before assembly.

4.- Align the bracket with the side blade, use the 3pcs silver screws on each side. Do the same on Right and Left side.

5.- Use 2pcs of the gold screws to secure the side blade bracket with the center blade. (Do not over tight the bolts)

6.- At the end use the Hex screws secure the cap cover over the bottom of the bracket.