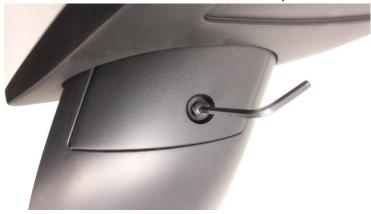

Using the silver or gold color long bolts to install. Use one hand insert the bolt through the big circle. The other hand use a Philip screw drive screw the bolt into the holes. We suggest take it to the body shop do it for you.