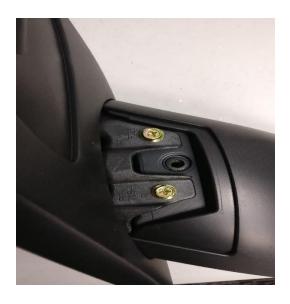

7. –Assemble the wing together with legs with 2pcs gold screws. Do the same on both side. Make sure everything is line up.

8.- Finish assembly the spoiler together. Ready to install the spoiler using the last 4pcs gold screws.

Using the silver or gold color long bolts to install. Use one hand insert the bolt through the big circle. The other hand use a Philip screw drive screw the bolt into the holes. We suggest take it to the body shop do it for you.