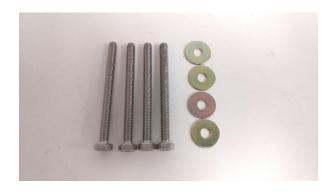

Using the silver or gold color long bolts to install. Use one hand insert the bolt through the big circle. The other hand use a Philip screw drive screw the bolt into the holes. We suggest take it to the body shop do it for you.