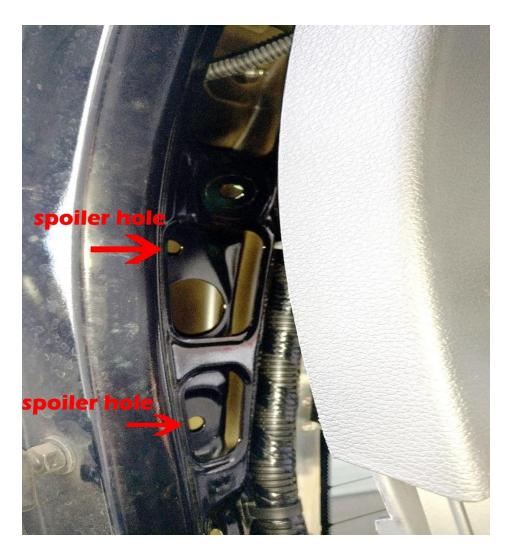

12. Locate the position of the spoiler holes need to be drill. We suggest use a small drill bit to drill first. Then place the template of the hole to align the position.

13. After the holes done. You are ready to bolt the spoiler on we suggest a helper needed.

14. We attach a template of the spoiler holes. Please print it as Fill page to get correct size of the template. After print out compare it with the bottom of the bracket see it is matching before drilling.