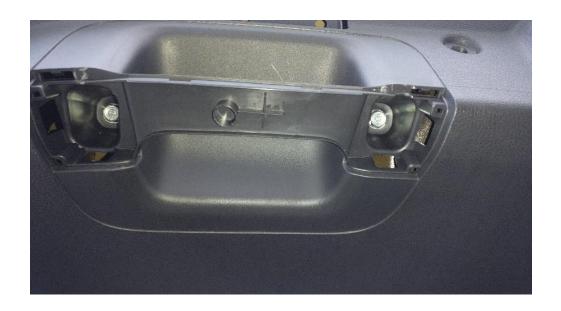

ket with the side blade, use the 3pcs silver screws on each side. Do the same on Right and Left side.



5.- Use 2pcs of the gold screws to secure the side blade bracket with the center blade. (Do not over tight the bolts)



6.- At the end use the Hex screws secure the cap cover over the bottom of the bracket.



7. –Assemble the wing together with legs with 2pcs gold screws. Do the same on both side. Make sure everything is line up.



8.- Finish assembly the spoiler together. Ready to install the spoiler using the last 4pcs gold screws.



9.- Spoiler leg template.

10. Before install the spoiler on the trunk. Remove all trunk plastic panel first.



11. There are two bolts need to remove under the handle. Do the same on each side. Then the whole panel should come off with just clips.



12. Locate the position of the spoiler holes need to be drill. We suggest use a small drill bit to drill first. Then place the template of the hole to align the position.



13. After the holes done. You are ready to bolt the spoiler on we suggest a helper needed.

Note:(Double side tape suggested on the bottom of the base or silicone glue. Do not over tight the bolt use finger tight first then use 10mm hex driver to help tight it a little.) Too much force will strip the nuts off from the spoiler.

Using the silver or gold color long bolts to install. Use one hand insert the bolt through the big circle. The other hand use a Philip screw drive screw the bolt into the holes. We suggest take it to the body shop do it for you.

14. We attach a template of the spoiler holes. Please print it a