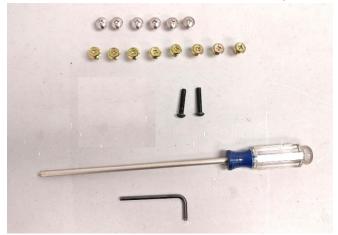

## Assembly guide

Note: Type-r spoiler require re-drill holes on trunk.

1.- Spoiler take it out from the package.

2.- Screws, bolts, Hex screws and (4mm Hex key, and Philip screw driver needed not Included.)

3. – Look for R and L letters on the brackets and caps, put them together before assembly.

4.- Align the bracket with the side blade, use the 3pcs silver screws on each side. Do the same on Right and Left side.

5.- Use 2pcs of the gold screws to secure the side blade bracket with the center blade. (Do not over tight the bolts)

6.- At the end use the Hex screws secure the cap cover over the bottom of the bracket.

7. –Assemble the wing together with legs with 2pcs gold screws. Do the same on both side. Make sure everything is line up.

8.- Finish assembly the spoiler together. Ready to install the spoiler using the last 4pcs gold screws.