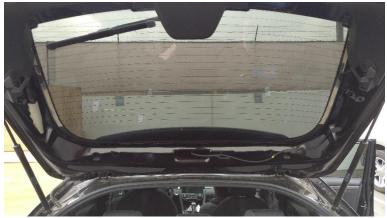

9.- Spoiler leg template.

10. Before install the spoiler on the trunk. Remove all trunk plastic panel first.

11. There are two bolts need to remove under the handle. Do the same on each side. Then the whole panel should come off with just clips.

12. Locate the position of the spoiler holes need to be drill. We suggest use a small drill bit to drill first. Then place the template of the hole to align the position.

13. After the holes done. You are ready to bolt the spoiler on we suggest a helper needed.