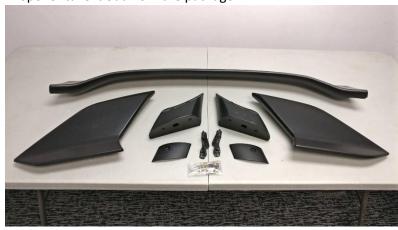

## Assembly guide

Note: Type-r spoiler require re-drill holes on trunk.

1.- Spoiler take it out from the package.

2.- Screws, bolts, Hex screws and (4mm Hex key, and Philip screw driver needed not Included.)

3. – Look for R and L letters on the brackets and caps, put them together before assembly.

4.- Align the bracket with the side blade, use the 3pcs silver screws on each side. Do the same on Right and Left side.

5.- Use 2pcs of the gold screws to secure the side blade bracket with the center blade. (Do not over tight the bolts)

6.- At the end use the Hex screws secure the cap cover over the bottom of the bracket.

7. –Assemble the wing together with legs with 2pcs gold screws. Do the same on both side. Make sure everything is line up.

8.- Finish assembly the spoiler together. Ready to install the spoiler using the last 4pcs gold screws.