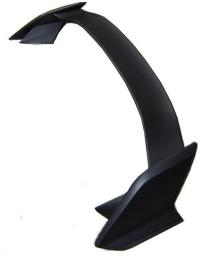

## Assembly guide

Note: Type-r spoiler require re-drill holes on trunk.

1.- Spoiler take it out from the package.

2.- Screws, bolts, Hex screws and (4mm Hex key, and Philip screw driver needed not Included.)

7. –Assemble the wing together with legs with 2pcs gold screws. Do the same on both side. Make sure everything is line up.

8.- Finish assembly the spoiler together. Ready to install the spoiler using the last 4pcs gold screws.