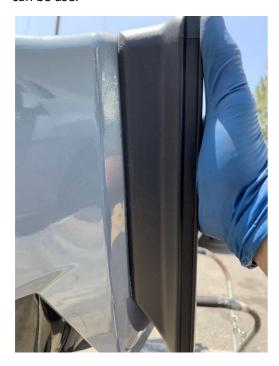

Figure 1 RIGTH SIDE

Figure 2LEFT SIDE

9.- Next close the gap between the bumper and the lip on the middle section. Use the supply gold screws to screw in the same direction as our arrow show in the picture top to bottom. By doing this hold the both together then start screw in from one side to the other. .