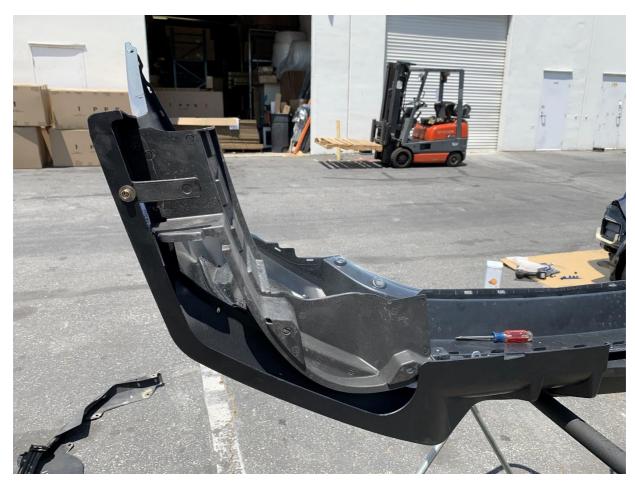

8.- Line up the side edge of the diffuser to the bumper. Then drill two holes by using the stock bumper as guide. You can either reuse the stock push in taps or use our supply bolts and nuts to secure it. Both can be use.