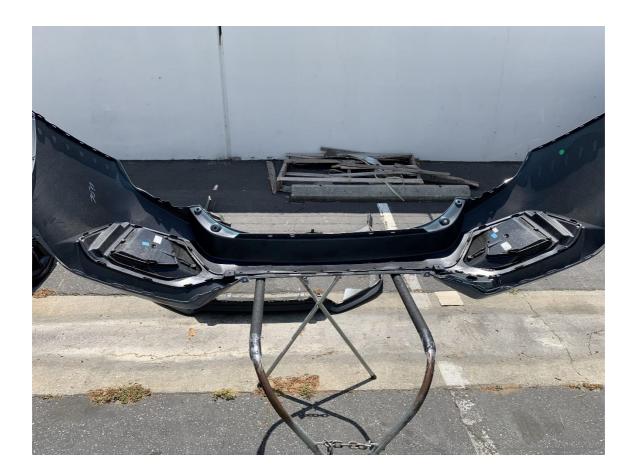

## **Assembly guide**

Note: Rear Diffuser only fit on all hatch back model bumper.

1.- First rear bumper need to remove off the car. Remove following screw and hex bolts on each side.

2.- Remove the clips on the bottom of the bumper.

3. – Take the diffuser out of the package. There should be one big diffuser and one small piece in the package.

4.- Remove the stock rear diffuser off the bumper. You need to remove two small screws that attach the upper piece to the rear diffuser, two push in clips. And finally need to pry out all the push taps away from the bumper. Then the diffuser will come off.