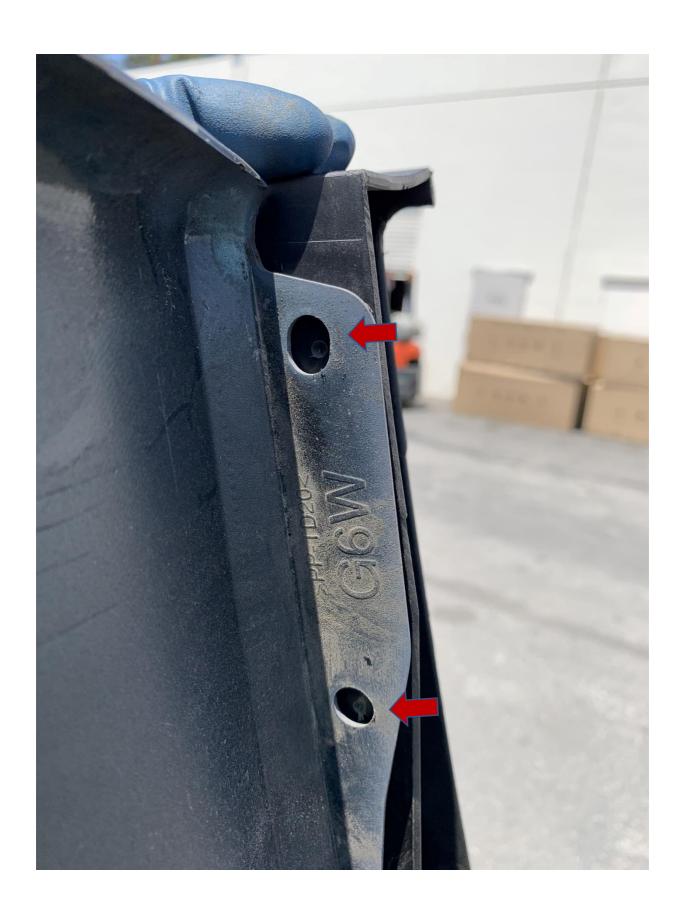

10. Install the two straight side brackets on the lip. Make sure you use the correct bracket on each side. Measure the length from the edge down. Place the bracket then drill the holes. Install the brackets on with gold bolts, washer and nuts.

11. Last install the center bracket on the bumper. Align the bracket on the lip then drill holes. Insert the bolts, washer and nuts. Attach the bracket on the bottom of the car with factory push in clips.