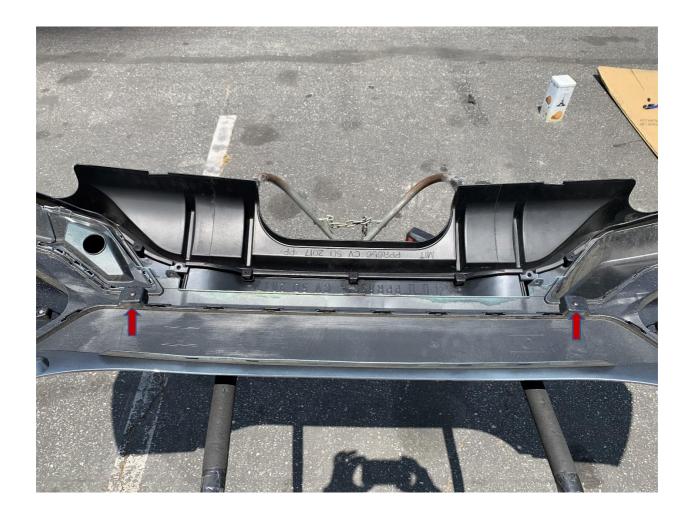

8.- Line up the side edge of the diffuser to the bumper. Then drill two holes by using the stock bumper as guide. You can either reuse the stock push in taps or use our supply bolts and nuts to secure it. Both can be use.

Figure 1 RIGTH SIDE

Figure 2LEFT SIDE

9.- Next close the gap between the bumper and the lip on the middle section. Use the supply gold screws to screw in the same direction as our arrow show in the picture top to bottom. By doing this hold the both together then start screw in from one side to the other. .