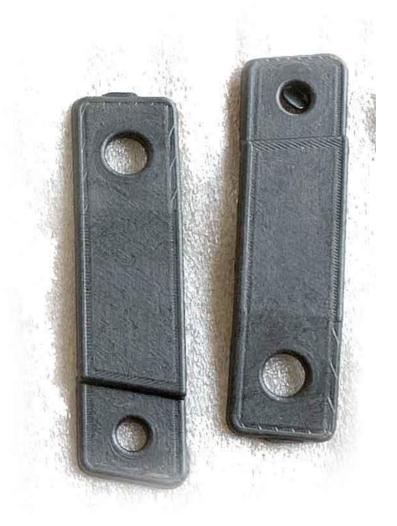

10. Install the two straight side brackets on the lip. Make sure you use the correct bracket on each side. Measure the length from the edge down. Place the bracket then drill the holes. Install the brackets on with gold bolts, washer and nuts.