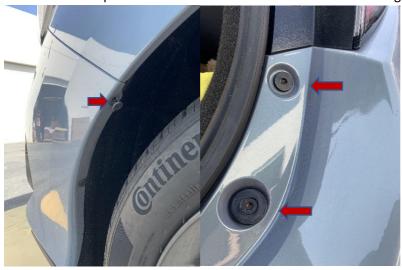

## **Assembly guide**

Note: Rear Diffuser only fit on all hatch back model bumper.

1.- First rear bumper need to remove off the car. Remove following screw and hex bolts on each side.

2.- Remove the clips on the bottom of the bumper.