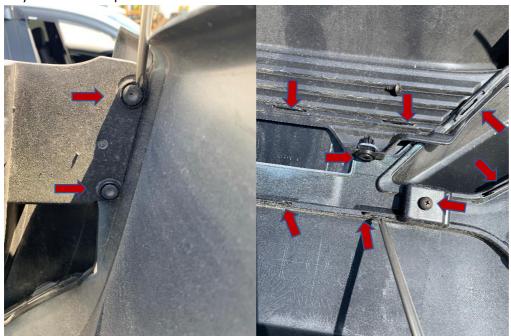

10. Install the two straight side brackets on the lip. Make sure you use the correct bracket on each side. Measure the length from the edge down. Place the bracket then drill the holes. Install the brackets on with gold bolts, washer and nuts.

11. Last install the center bracket on the bumper. Align the bracket on the lip then drill holes. Insert the bolts, washer and nuts. Attach the bracket on the bottom of the car with factory push in clips.