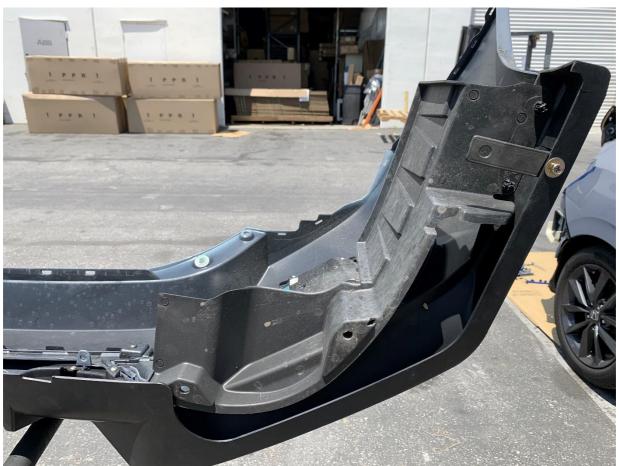

8.- Line up the side edge of the diffuser to the bumper. Then drill two holes by using the stock bumper as guide. You can either reuse the stock push in taps or use our supply bolts and nuts to secure it. Both can be use.

Figure 1 RIGTH SIDE

Figure 2LEFT SIDE

9.- Next close the gap between the bumper and the lip on the middle section. Use the supply gold screws to screw in the same direction as our arrow show in the picture top to bottom. By doing this hold the both together then start screw in from one side to the other. .