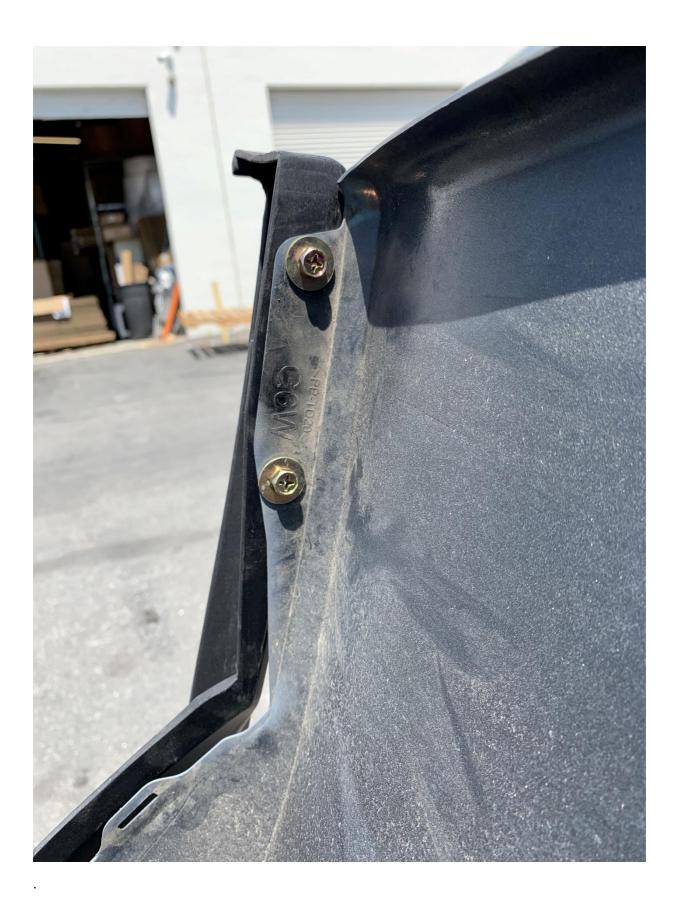

10. Install the two straight side brackets on the lip. Make sure you use the correct bracket on each side. Measure the length from the edge down. Place the bracket then drill the holes. Install the brackets on with gold bolts, washer and nuts.

11. Last install the center bracket on the bumper. Align the bracket on the lip then drill holes. Insert the bolts, washer and nuts. Attach the bracket on the bottom of the car with factory push in clips.