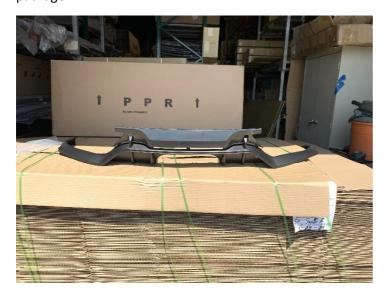

3. – Take the diffuser out of the package. There should be one big diffuser and one small piece in the package.

4.- Remove the stock rear diffuser off the bumper. You need to remove two small screws that attach the upper piece to the rear diffuser, two push in clips. And finally need to pry out all the push taps away from the bumper. Then the diffuser will come off.