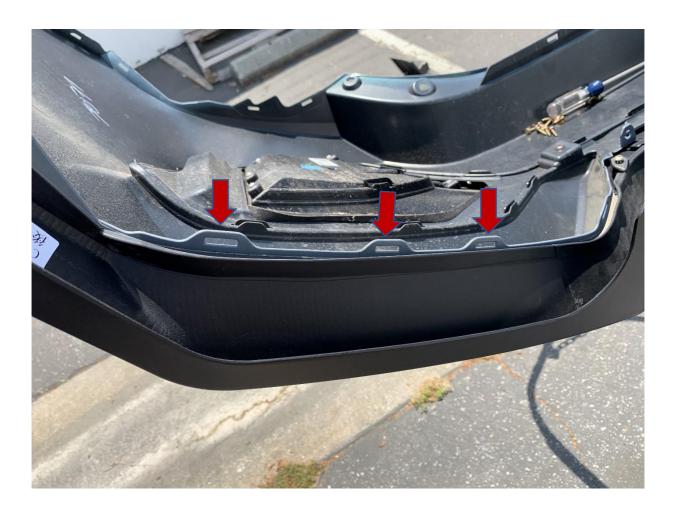

Figure 1 RIGTH SIDE

Figure 2LEFT SIDE

9.- Next close the gap between the bumper and the lip on the middle section. Use the supply gold screws to screw in the same direction as our arrow show in the picture top to bottom. By doing this hold the both together then start screw in from one side to the other. .