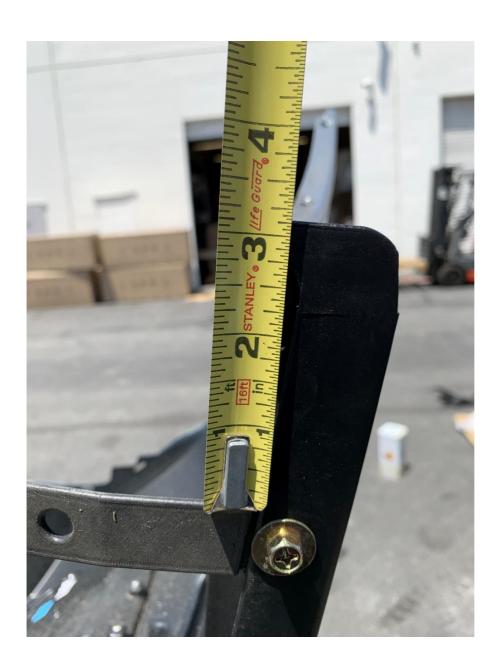

10. Install the two straight side brackets on the lip. Make sure you use the correct bracket on each side. Measure the length from the edge down. Place the bracket then drill the holes. Install the brackets on with gold bolts, washer and nuts.