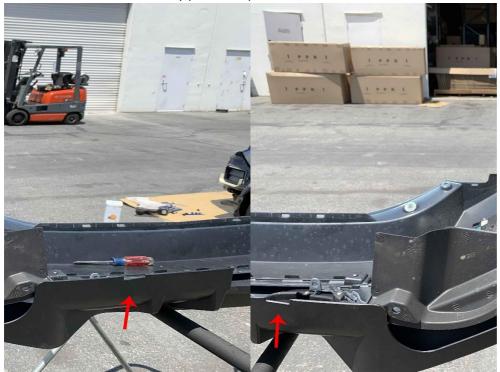

Figure 1 RIGTH SIDE

Figure 2LEFT SIDE

9.- Next close the gap between the bumper and the lip on the middle section. Use the supply gold screws to screw in the same direction as our arrow show in the picture top to bottom. By doing this hold the both together then start screw in from one side to the other. .