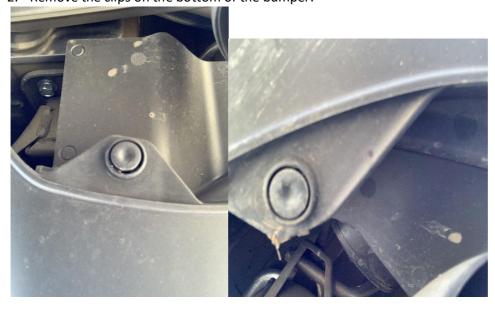

## **Assembly guide**

Note: Rear Diffuser only fit on all hatch back model bumper.

1.- First rear bumper need to remove off the car. Remove following screw and hex bolts on each side.

2.- Remove the clips on the bottom of the bumper.