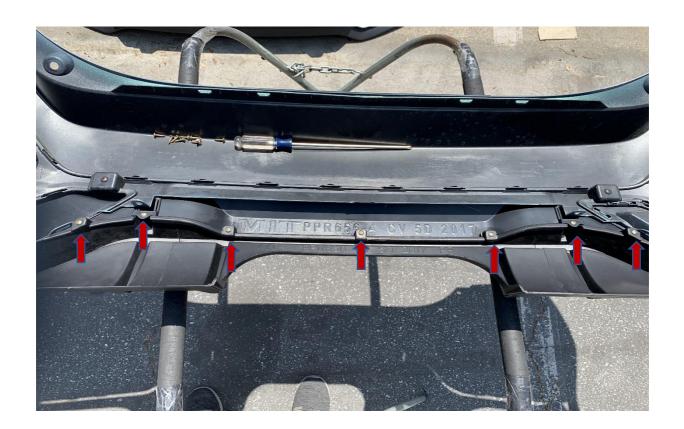

10. Install the two straight side brackets on the lip. Make sure you use the correct bracket on each side. Measure the length from the edge down. Place the bracket then drill the holes. Install the brackets on with gold bolts, washer and nuts.

11. Last install the center bracket on the bumper. Align the bracket on the lip then drill holes. Insert the bolts, washer and nuts. Attach the bracket on the bottom of the car with factory push in clips.