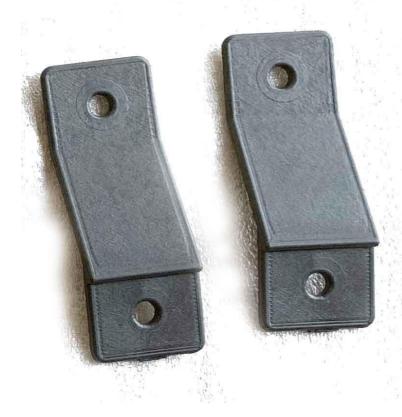

10. Install the two straight side brackets on the lip. Make sure you use the correct bracket on each side. Measure the length from the edge down. Place the bracket then drill the holes. Install the brackets on with gold bolts, washer and nuts.