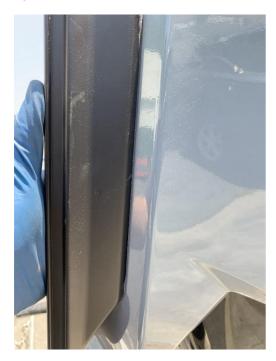

Figure 1 RIGTH SIDE

Figure 2LEFT SIDE

9.- Next close the gap between the bumper and the lip on the middle section. Use the supply gold screws to screw in the same direction as our arrow show in the picture top to bottom. By doing this hold the both together then start screw in from one side to the other. .