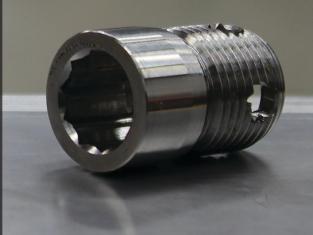

### A Bushing and a Threaded Insert Combined Into One

# Install in Seconds

 EZE-Drive<sup>™</sup> system makes installation a breeze; all you need is an impact wrench, our ten-point

driver, and a few seconds.

- All the functionality of bushings and threaded inserts while being much simpler to install.
- Only one piece to deal with, no need to worry about alignment issues.

# Effortless Removal

- ZipBushings<sup>™</sup> can be removed just as easily as they can be installed.
- Relocate them as much as you need and never risk getting a threaded insert or a bushing stuck again.
- Available in a loose or tight tolerance.
- Self-tapping in soft metals.