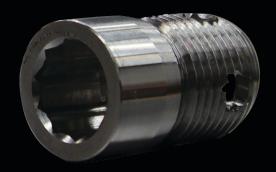

### A Bushing and a Threaded Insert Combined Into One

# Install in Seconds

 EZE-Drive<sup>™</sup> system makes installation a breeze; all you need is an impact wrench, our ten-point

driver, and a few seconds.

- All the functionality of bushings and threaded inserts while being much simpler to install.
- Only one piece to deal with, no need to worry about alignment issues.

# Effortless Removal

- ZipBushings<sup>™</sup> can be removed just as easily as they can be installed.
- Relocate them as much as you need and never risk getting a threaded insert or a bushing stuck again.
- Available in a loose or tight tolerance.
- Self-tapping in soft metals.