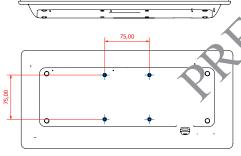

| <b>Techincal Specificat</b> | ions:                                                             |                            | Physical Specifications:   |
|-----------------------------|-------------------------------------------------------------------|----------------------------|----------------------------|
| Sealing:                    | IP67 sealed                                                       | Desktop mount dimmensions: | 350mm x 159mm x 36mm       |
| Keys:                       | 92 full travel rubber keys                                        | Desktop mount Weight:      | 0.6kg/1.32lbs              |
| Pointing Device:            | 25 mm optical trackball                                           | Panel mount dimmensions:   | 354.5mm x 163.5mm x 38.6mm |
| Power requirements:         | Directly from USB port                                            | Panel mount weight:        | 0.7kg/1.54lbs              |
| Output:                     | 1x 1.8m. USB cable (panel mount)<br>1x 1.6m. USB cable (enclosed) |                            |                            |
| Operating temperature:      | 0°C to +60°C                                                      |                            |                            |
| Switch force                | 210 grams                                                         |                            |                            |
| Switch stroke               | 2 mm                                                              |                            |                            |

## Illustrations for desktop mount HT RKCT92S-W-MC1

Illustrations for panel mount HT RKCT95F-W-MC1

Drawings pending

Dimensions might be shown with or without decimals and indicated as mm [inches]. Tolerance on drawings is +/- 1mm. For accurate measurements, check relevant DWG file.