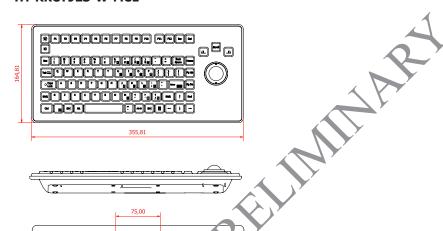

| <b>Techincal Specificat</b> | ions:                                                             |                            | Physical Specifications:   |
|-----------------------------|-------------------------------------------------------------------|----------------------------|----------------------------|
| Sealing:                    | IP67 sealed                                                       | Desktop mount dimmensions: | 350mm x 159mm x 36mm       |
| Keys:                       | 92 full travel rubber keys                                        | Desktop mount Weight:      | 0.6kg/1.32lbs              |
| Pointing Device:            | 25 mm optical trackball                                           | Panel mount dimmensions:   | 354.5mm x 163.5mm x 38.6mm |
| Power requirements:         | Directly from USB port                                            | Panel mount weight:        | 0.7kg/1.54lbs              |
| Output:                     | 1x 1.8m. USB cable (panel mount)<br>1x 1.6m. USB cable (enclosed) |                            |                            |
| Operating temperature:      | 0°C to +60°C                                                      |                            |                            |
| Switch force                | 210 grams                                                         |                            |                            |
| Switch stroke               | 2 mm                                                              |                            |                            |

## Illustrations for desktop mount HT RKCT92S-W-MC1

Illustrations for panel mount HT RKCT95F-W-MC1

Drawings pending

Dimensions might be shown with or without decimals and indicated as mm [inches]. Tolerance on drawings is +/- 1mm. For accurate measurements, check relevant DWG file.