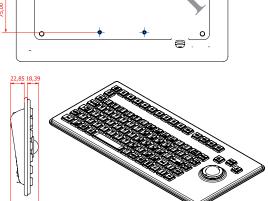

| <b>Techincal Specificat</b> | ions:                                                             |                            | Physical Specifications:   |
|-----------------------------|-------------------------------------------------------------------|----------------------------|----------------------------|
| Sealing:                    | IP67 sealed                                                       | Desktop mount dimmensions: | 350mm x 159mm x 36mm       |
| Keys:                       | 92 full travel rubber keys                                        | Desktop mount Weight:      | 0.6kg/1.32lbs              |
| Pointing Device:            | 25 mm optical trackball                                           | Panel mount dimmensions:   | 354.5mm x 163.5mm x 38.6mm |
| Power requirements:         | Directly from USB port                                            | Panel mount weight:        | 0.7kg/1.54lbs              |
| Output:                     | 1x 1.8m. USB cable (panel mount)<br>1x 1.6m. USB cable (enclosed) |                            |                            |
| Operating temperature:      | 0°C to +60°C                                                      |                            |                            |
| Switch force                | 210 grams                                                         |                            |                            |
| Switch stroke               | 2 mm                                                              |                            |                            |

## Illustrations for desktop mount HT RKCT92S-W-MC1

Illustrations for panel mount HT RKCT95F-W-MC1

Drawings pending

Dimensions might be shown with or without decimals and indicated as mm [inches]. Tolerance on drawings is +/- 1mm. For accurate measurements, check relevant DWG file.