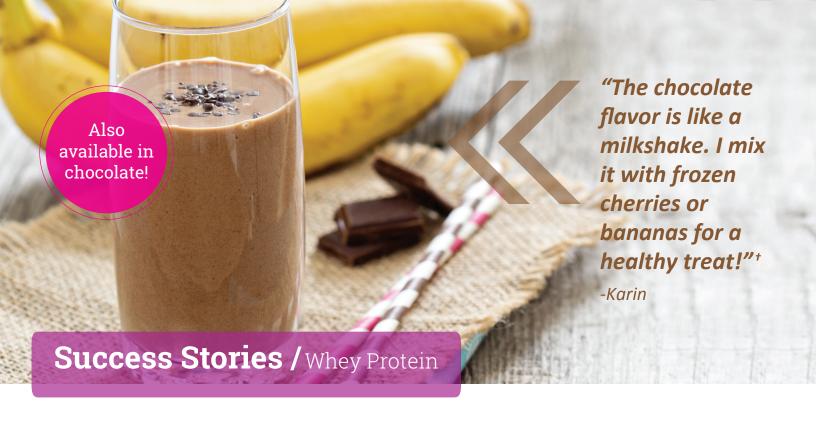

-Anne

"I have been drinking UNI KEY's protein shakes for some time and I still love it as much as the first day I tasted it. UNI KEY did their homework and it has paid off. What makes this shake stand out from the rest is its silky smooth vanilla taste, creamy tecture and it's gluten free without the unpleasant aftertaste most shakes are notorious for. Keep up the great work and I'll keep buying. A+."†

-Aaror

"Love the fact that this protein powder is A2 milk protein! I don't know of any other grass fed A2 proteins on the market. It's always smooth and creamy. I use it for breakfast smoothies and sometimes lunch smoothies."