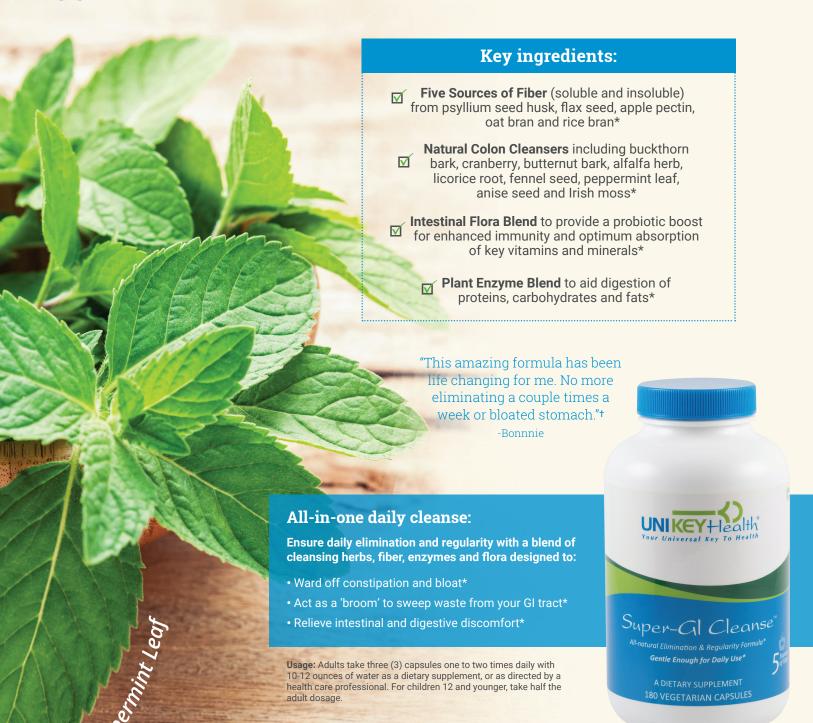

#### Gentle and effective daily intestinal cleanse\*

Safe for everyday use, Super-GI Cleanse is a complete intestinal cleansing formula that supports detoxification of the body through elimination, without dehydrating the colon. The unique addition of plant enzymes and intestinal flora also helps to support delivery of fiber and natural herbal cleansers into the GI tract.\*

#### **Proprietary Blend**

1.83 g Buckthorn Bark, Cranberry Fruit, Flax Seed, Psyllium Seed Husk, Apple Pectin, Butternut Bark, Alfalfa Herb, Oat Bran, Rice Bran, Licorice Root, Fennel Seed, Peppermint

Plant Enzyme Blend Protease 15,000 HUT, Amylase 3,000 SKBU Lipase 240 FIP and Cellulase 120 CU

Intestinal Flora Blend 180 million CFU Bifidobacterium bifidum and Lactobacillus acidophilus

Leaf, Anise Seed and Irish Moss