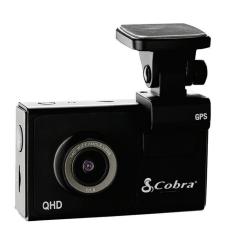

## **Dual-View Smart Dash Cam**

Peace of mind for what's ahead and behind

| SPECIFICATIONS:                                 |                                                                            |
|-------------------------------------------------|----------------------------------------------------------------------------|
| Unit Dimensions                                 | 3.41" H x 1.29" W x 2.03" D (main cam)<br>(86.5mm H x 32.7mm W x 51.5mm D) |
| Individual Box<br>Dimensions                    | 7.50" H x 5.13" W x 2.68" D<br>(190.5mm H x 130.3mm W x 32mm D)            |
| Individual Box Weight                           | 1.19 lbs (428 g.)                                                          |
| Model                                           | SC200D                                                                     |
| Master Pack Qty.                                | 4                                                                          |
| Master Pack<br>Dimensions                       | 12.99" H x 8.11" W x 5.79" D<br>(330mm H x 206mm W x 147mm D)              |
| Master Pack Weight                              | 5.08 lbs (2302 g.)                                                         |
| UPC #                                           | 028377 10794 8                                                             |
| Master Pack Barcode                             | 1 00 28377 10794 5                                                         |
| Specifications subject to change without paties |                                                                            |