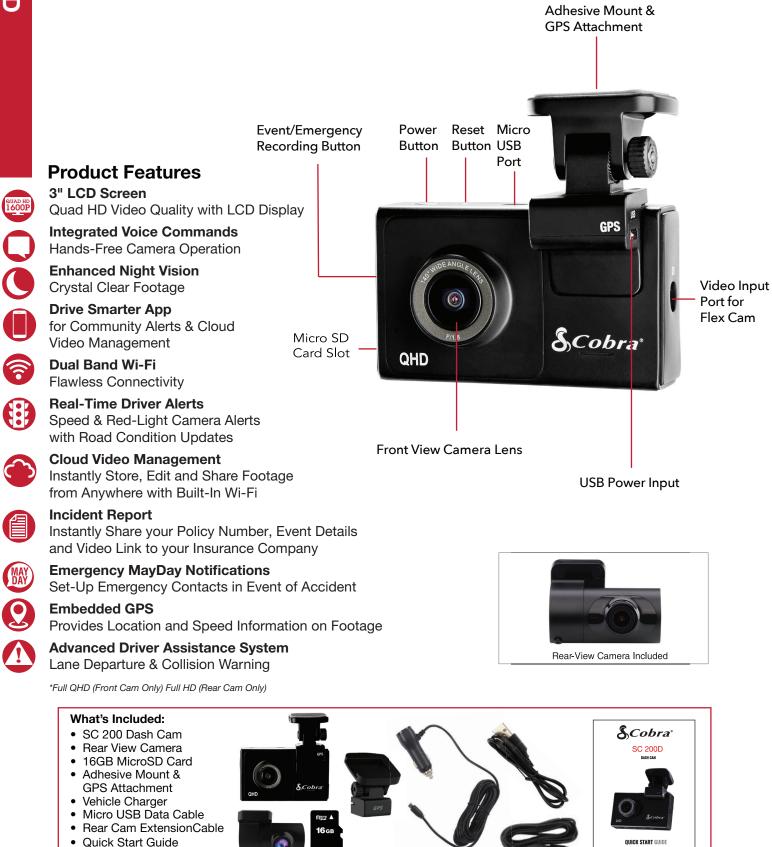

## **Dual-View Smart Dash Cam**

Peace of mind for what's ahead and behind

| SPECIFICATIONS:                                 |                                                                            |
|-------------------------------------------------|----------------------------------------------------------------------------|
| Unit Dimensions                                 | 3.41" H x 1.29" W x 2.03" D (main cam)<br>(86.5mm H x 32.7mm W x 51.5mm D) |
| Individual Box<br>Dimensions                    | 7.50" H x 5.13" W x 2.68" D<br>(190.5mm H x 130.3mm W x 32mm D)            |
| Individual Box Weight                           | 1.19 lbs (428 g.)                                                          |
| Model                                           | SC200D                                                                     |
| Master Pack Qty.                                | 4                                                                          |
| Master Pack<br>Dimensions                       | 12.99" H x 8.11" W x 5.79" D<br>(330mm H x 206mm W x 147mm D)              |
| Master Pack Weight                              | 5.08 lbs (2302 g.)                                                         |
| UPC #                                           | 028377 10794 8                                                             |
| Master Pack Barcode                             | 1 00 28377 10794 5                                                         |
| Specifications subject to change without paties |                                                                            |