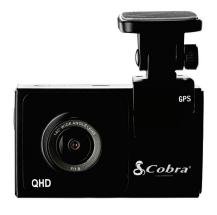

## **Dual-View Smart Dash Cam**

Peace of mind for what's ahead and behind

| SPECIFICATIONS:                                 |                                                                            |
|-------------------------------------------------|----------------------------------------------------------------------------|
| Unit Dimensions                                 | 3.41" H x 1.29" W x 2.03" D (main cam)<br>(86.5mm H x 32.7mm W x 51.5mm D) |
| Individual Box<br>Dimensions                    | 7.50" H x 5.13" W x 2.68" D<br>(190.5mm H x 130.3mm W x 32mm D)            |
| Individual Box Weight                           | 1.19 lbs (428 g.)                                                          |
| Model                                           | SC200D                                                                     |
| Master Pack Qty.                                | 4                                                                          |
| Master Pack<br>Dimensions                       | 12.99" H x 8.11" W x 5.79" D<br>(330mm H x 206mm W x 147mm D)              |
| Master Pack Weight                              | 5.08 lbs (2302 g.)                                                         |
| UPC #                                           | 028377 10794 8                                                             |
| Master Pack Barcode                             | 1 00 28377 10794 5                                                         |
| Specifications subject to change without paties |                                                                            |