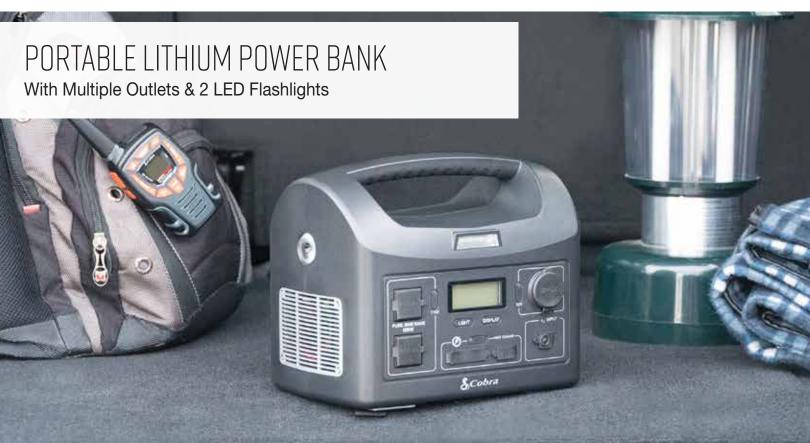

# PORTABLE POWER FOR ALL YOUR ADVENTURES

Get the power you need, wherever you need it. The Power Station 200W is the jack-of-all-trades power source for all of your outdoor adventures. With multiple outlet types, 2 LED flashlights, and built-in safety protection, it's perfect for camping, tailgating, boating, and beyond.

200W Pure Sine Wave

2 GFCI AC Outlets

Fast Charge USB-A and USB-C

Dual LED Flashlights

Easy-to-Read LCD Display