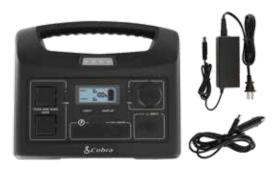

#### What's Included:

- Power Station
- AC Wall Charger
- 12V DC Charger
- Quick Start Guide (not shown)

#### **Supports Multiple Charging Options**

12V DC

Solar Charging Solar panels not included