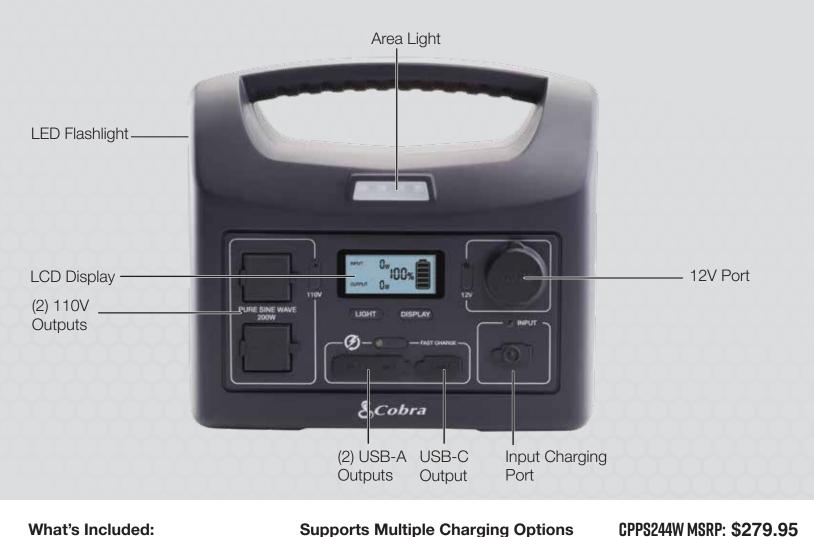

200W Pure Sine Wave

2 GFCI AC Outlets

Fast Charge USB-A and USB-C

Dual LED Flashlights

Easy-to-Read LCD Display

Pure Sine Wave

USB-A OUTPUT (FAST CHARGE):

USB-A: 5V/2.4A

USB-C:

5V/3A, 9V/2A, 12V/1.5A

**GFCI OUTLETS:** 

2

**OPERATING TEMPERATURE:** 