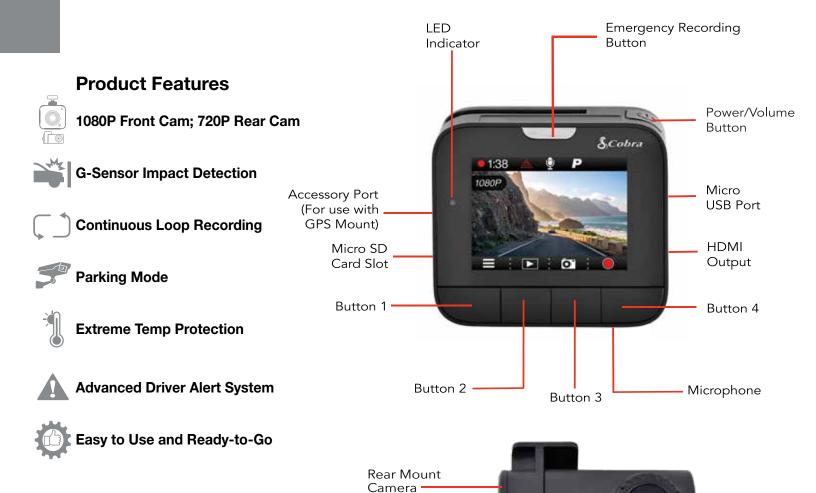

## **Dual View Dash Cam for Complete Protection**

The road can be a crazy place. Protect yourself in the case of accidents, insurance fraud, distracted drivers and road rage. This dual view dash cams backs up your side of the story by continuously recording both in front of and behind you.