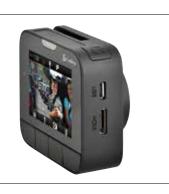

## **Dual View Dash Cam for Complete Protection**

The road can be a crazy place. Protect yourself in the case of accidents, insurance fraud, distracted drivers and road rage. This dual view dash cams backs up your side of the story by continuously recording both in front of and behind you.

## What's Included:

- DASH2216D Dash Cam
- 16GB MicroSD Card
- Y-Cable
- Adhesive Mount
- Vehicle Power Adapter
- Micro USB Power Cable
- Micro USB Data Cable
- Rear Cam Extender Cable

www.cobra.com Model # DASH2216D