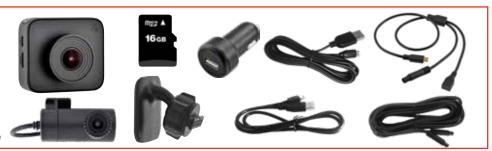

## What's Included:

- DASH2216D Dash Cam
- 16GB MicroSD Card
- Y-Cable
- Adhesive Mount
- Vehicle Power Adapter
- Micro USB Power Cable
- Micro USB Data Cable
- Rear Cam Extender Cable

www.cobra.com Model # DASH2216D