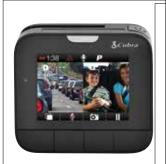

## **Dual View Dash Cam for Complete Protection**

The road can be a crazy place. Protect yourself in the case of accidents, insurance fraud, distracted drivers and road rage. This dual view dash cams backs up your side of the story by continuously recording both in front of and behind you.

## What's Included:

- DASH2216D Dash Cam
- 16GB MicroSD Card
- Y-Cable
- Adhesive Mount
- Vehicle Power Adapter
- Micro USB Power Cable
- Micro USB Data Cable
- Rear Cam Extender Cable

www.cobra.com Model # DASH2216D