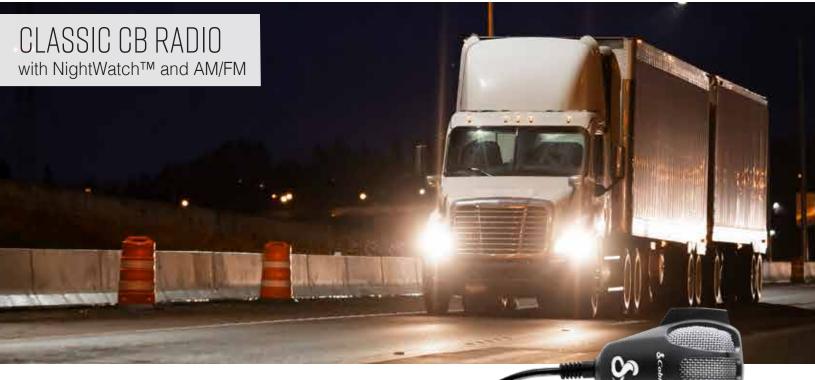

## MINIMIZE EYE FATIGUE AT NIGHT

The Cobra 29 LTD NW enhances the best-selling 29 LTD Classic with NightWatch® illumination to reduce eye strain and improve safety while driving at night. Along with all of the 29 LTD Classic features, the NightWatch adds Channel 19 and includes a dimming function to adjust brightness and further minimize eye fatigue.

## **29 LTD NW** TOP FEATURES

- Dual-Mode AM/FM
- NightWatch® Illumination
- 40 CB Channels/4 Watts Power
- Instant Channel 9/19 for Emergencies
- Dynamike Microphone Level Control
- · Switchable Noise Blanker and Limiter
- Adjustable Backlight Dimmer
- SWR Calibration Control
- Multi-Function Meter and Antenna Warning Indicator
- PA Capability
- Easy-to-Use Controls