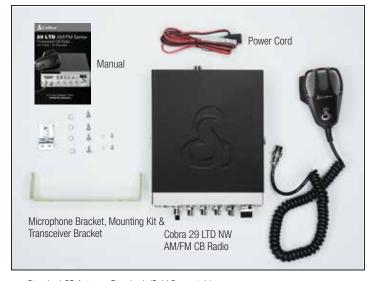

## What's Included:

Standard CB Antenna Required (Sold Separately)

| MSRP:                     | \$149.95                                                  |
|---------------------------|-----------------------------------------------------------|
| Master Pack Barcode:      | 2 00 28377 20309 5                                        |
| UPC #:                    | 0 28377 20309 1                                           |
| Master Pack Weight:       | 33 lbs. (14.99kg)                                         |
| Master Pack Dimensions:   | 12.7"H x 19.2"W x 13.7"D<br>(323.8mm x 488.9mm x 349.2mm) |
| Master Pack Qty:          | 6                                                         |
| Model Number:             | CCBP29LTNW                                                |
| Model Name:               | 29 LTD NightWatch                                         |
| Individual Box Weight:    | 5.30 lbs. (2.40kg)                                        |
| Individual Box Dimensions | 13.25" H x 12" W x 3" D<br>(336.5mm x 304.8mm x 76.2mm)   |
| Unit Dimensions:          | 2.25" H x 7.25" W x 9.25" D (57.1mm x 184.1mm x 234.9mm)  |