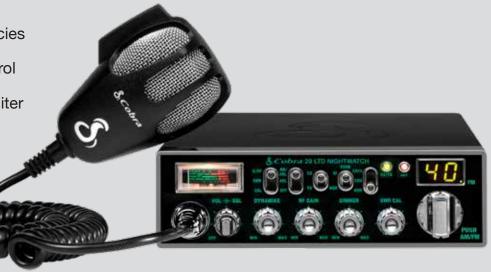

## **29 LTD NW** TOP FEATURES

- Dual-Mode AM/FM
- NightWatch® Illumination
- 40 CB Channels/4 Watts Power
- Instant Channel 9/19 for Emergencies
- Dynamike Microphone Level Control
- · Switchable Noise Blanker and Limiter
- Adjustable Backlight Dimmer
- SWR Calibration Control
- Multi-Function Meter and Antenna Warning Indicator
- PA Capability
- Easy-to-Use Controls

Dual-Mode AM/FM

Easy-to-Use Controls

Instant Channels 9/19

Adjustable Receiver Sensitivity

SWR Antenna Calibration