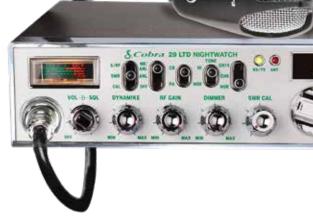

## MINIMIZE EYE FATIGUE AT NIGHT

The Cobra 29 LTD NW enhances the best-selling 29 LTD Classic with NightWatch® illumination to reduce eye strain and improve safety while driving at night. Along with all of the 29 LTD Classic features, the NightWatch adds Channel 19 and includes a dimming function to adjust brightness and further minimize eye fatigue.

## **29 LTD NW** TOP FEATURES

- Dual-Mode AM/FM
- NightWatch® Illumination
- 40 CB Channels/4 Watts Power
- Instant Channel 9/19 for Emergencies
- Dynamike Microphone Level Control
- · Switchable Noise Blanker and Limiter
- Adjustable Backlight Dimmer
- SWR Calibration Control
- Multi-Function Meter and Antenna Warning Indicator
- PA Capability
- Easy-to-Use Controls

Dual-Mode AM/FM

Easy-to-Use Controls

Instant Channels 9/19

Adjustable Receiver Sensitivity

SWR Antenna Calibration