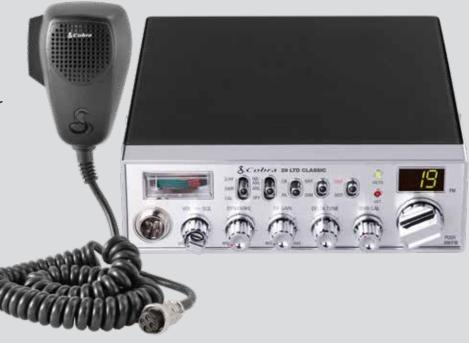

#### **29 LTD** CLASSIC

# CLASSIC CB RADIO

## THE TRUCK DRIVER'S #I CHOICE

The Cobra 29 LTD Classic continues to be the #1 choice for pro drivers and now offers dual-mode AM/FM for clearer communication with better sound. The Classic delivers great performance, durability, and easy-to-use controls including Noise Blanker and Automatic Noise Limiter, SWR antenna check, and reliable Channel 9 access.

## **29 LTD CLASSIC** TOP FEATURES

- Dual-Mode AM/FM
- 40 CB Channels/4 Watts Power
- Instant Channel 9 for Emergencies
- Dynamike Microphone Level Control
- · Switchable Noise Blanker and Limiter
- SWR Calibration Control
- Multi-Function Meter and Antenna Warning Indicator
- PA Capability
- Easy-to-Use Controls