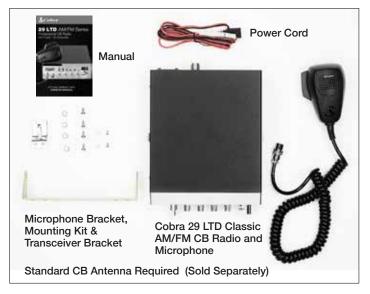

#### What's Included:

| MSRP:                      | \$139.95                                                     |
|----------------------------|--------------------------------------------------------------|
| Master Pack Barcode:       | 2 00 28377 20308 8                                           |
| UPC #:                     | 0 28377 20308 4                                              |
| Master Pack Weight:        | 33 lbs (14.9kg)                                              |
| Master Pack Dimensions:    | 12.75"H x 19.25"W x 13.75"D<br>(323.8mm x 488.9mm x 349.2mm) |
| Master Pack Qty:           | 6                                                            |
| Model Number:              | CCBP29LT01                                                   |
| Model Name:                | 29 LTD Classic                                               |
| Individual Box Weight:     | 5.31 lbs. (2.41kg.)                                          |
| Individual Box Dimensions: | 13.25" H x 12" W x 3" D<br>(336.5mm x 304.8mm x 76.2mm)      |
| Unit Dimensions:           | 2.25" H x 7.25" W x 9.25" D<br>(57.1mm x 184.1mm x 234.9mm)  |