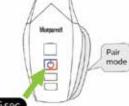

#### Pair your Headset with the All Road

1 Turn the Bluetooth **OFF** on your Smartphone.

2 Turn BlueParrott Headset power **OFF.** 

3 Press and Hold the BlueParrott power button until you hear "Pair Mode".

4 Press and hold the MENU button on the All Road. Select BLUETOOTH>PAIR >HEADSET>SCAN DEVICE.

> Select the BlueParrott Headset Model from the device list.

(5)

(6)

The All Road will deliver a message it is pairing and will display **HEADSET PAIRED** once the process is complete.