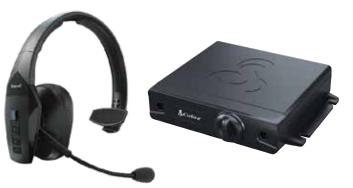

### BlueParrott Headset Features

- A. BlueParrott Button: Voice Commands or Customize (in App)
- B. Multifunction Button: Reject Incoming Call, Switch between Calls & All Road
- C. (+) Button: Volume UP & Mute function
- D. (-) Button: Volume DOWN, Redial last outgoing call, Transfer Audio to Phone while on a call
- E. Microphone