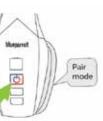

#### Pair your Headset with the All Road

1 Turn the Bluetooth **OFF** on your Smartphone.

2 Turn BlueParrott Headset power **OFF.** 

3 Press and Hold the BlueParrott power button until you hear "Pair Mode".

4 Press and hold the MENU button on the All Road. Select BLUETOOTH>PAIR >HEADSET>SCAN DEVICE.

> Select the BlueParrott Headset Model from the device list.

(5)

(6)

The All Road will deliver a message it is pairing and will display **HEADSET PAIRED** once the process is complete.