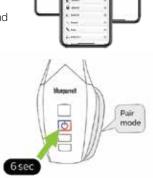

#### Pair your Headset with the All Road

1 Turn the Bluetooth **OFF** on your Smartphone.

2 Turn BlueParrott Headset power **OFF.** 

3 Press and Hold the BlueParrott power button until you hear "Pair Mode".

4 Press and hold the MENU button on the All Road. Select BLUETOOTH>PAIR >HEADSET>SCAN DEVICE.

> Select the BlueParrott Headset Model from the device list.

(5)

(6)

The All Road will deliver a message it is pairing and will display **HEADSET PAIRED** once the process is complete.

& Cobra

19

IR 2 3 10 7,185MHz HD

6 sec

CLAMMAN

 Download the BlueParrott App and Select All Road from the BlueParrott Button Menu options.

- 2 How to Use PTT:
  - Default setting is 'Push and Hold' PTT

Customize the BlueParrott Button<sup>™</sup> for PTT