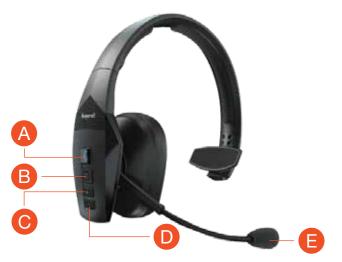

### BlueParrott Headset Features

- A. BlueParrott Button: Voice Commands or Customize (in App)
- B. Multifunction Button: Reject Incoming Call, Switch between Calls & All Road
- C. (+) Button: Volume UP & Mute function
- D. (-) Button: Volume DOWN, Redial last outgoing call, Transfer Audio to Phone while on a call
- E. Microphone