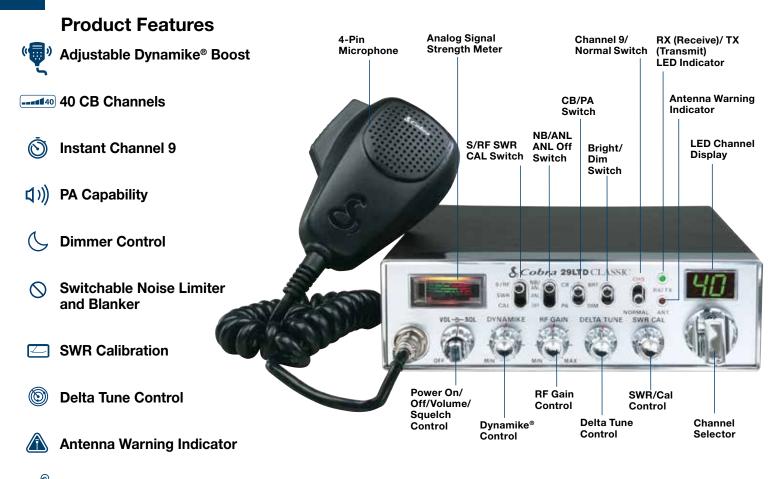

## Standard CB Radio

## 29 LTD Classic

For over 50 years of excellence in the CB category, the 29 LTD Classic continues to be the radio standard of the current and future Professional Driver. The 29 LTD is continued to be manufactured based on the original design which has been known for performance and durability.



### Tactile Controls

# What's Included: Cobra 29 LTD Classic CB Radio Transceiver Bracket Microphone Bracket Manual Power Cord













#### **SPECIFICATIONS:**

| Unit Dimensions              | 2.25" H x 7.25" W x 9.25" D<br>(57.15mm x 184.15mm x 235mm) |
|------------------------------|-------------------------------------------------------------|
| Individual Box<br>Dimensions | 13.25" H x 12" W x 3" D<br>(336.5mm x 304.8mm x 76.2mm)     |
| Individual Box Weight        | 5.31 lbs. (2.41kg.)                                         |
| Frequency Control:           | Phase Lock Loop Synthesizer                                 |
| RF Output Power:             | 4 Watts                                                     |
| CB Channels:                 | 40 Channels<br>(26.965 to 27