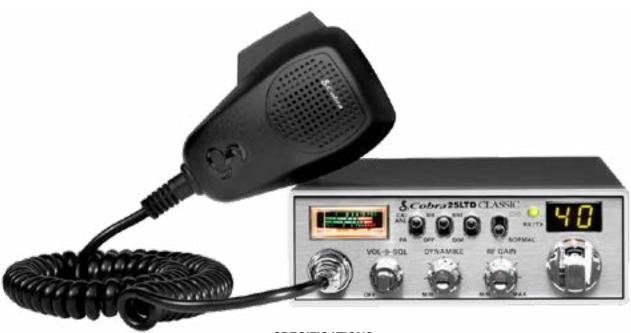

## 25 LTD Classic

The 25 LTD Classic is a compact, rugged professional full featured CB radio with professional driver enhancement features.