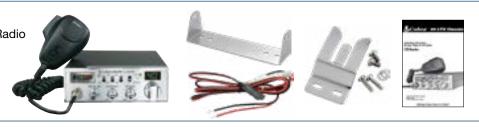

### What's Included:

- Cobra 25 LTD Classic CB Radio
- Transceiver Bracket
- Microphone Bracket
- Manual
- Power Cord