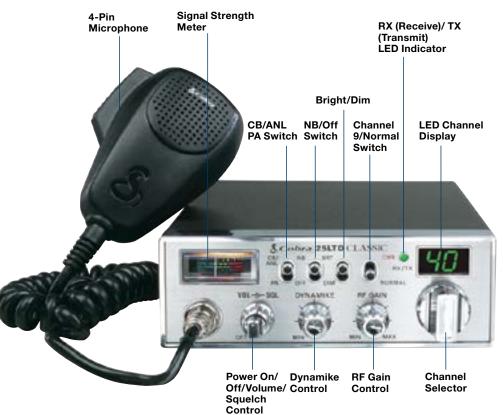

#### **Product Features**

Adjustable Dynamike® Boost

40 CB Channels

**Instant Channel 9** 

(1)) PA Capability

**Dimmer Control** 

**Switchable Noise Blanker** 

**RF** Gain

**Tactile Controls** 