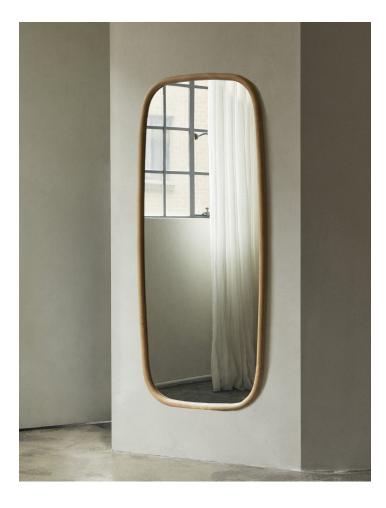

# TRIM MIRROR

### Construction

American Oak, Pine, Engineered Timber (MDF), Tempered Mirror