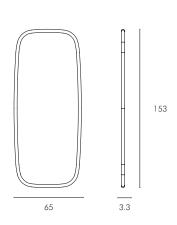

### 65 x 153cm Dimensions W x D x H (cm)

Overall: 65 x 3.3 x 153 cm Weight: 19 kg

Number of Cartons : 1 Carton Content: Mirror

Carton 1: 164 x 76 x 13cm | 26kg