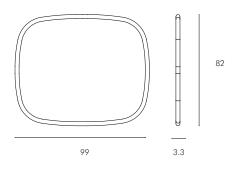

# 82 x 99cm Dimensions W x D x H (cm)

Overall: 82 x 3.3 x 99 cm Weight: 15.5 kg

Number of Cartons : 1 Carton Content: Mirror

Carton 1: 110 x 94 x 13cm | 21.5kg