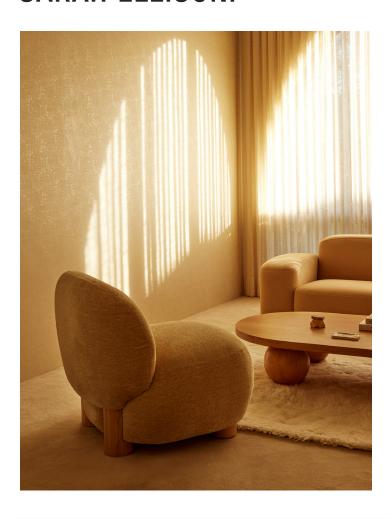

# SWELL OCCASIONAL CHAIR

#### Construction

A bench-made frame construction made from kiln dried hardwood and engineered timber, with a combination of s-spring and webbing which provides superior seat comfort and support. A webbed backrest allows for sink in comfort. Finished with a combination of mid and high density foams and upholstered in recycled polyester textured velvet upholstery fabric.