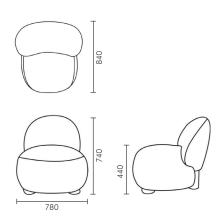

# Dimensions (mm)

Overall: 780W x 840D x 740H

Seat Height: 440 Seat Depth: 575 Leg Height: 60 Weight: 16 kg

Boxed Dimensions:

Carton 1: 860W x 760D x 780H

Please note all dimensions are approximate.