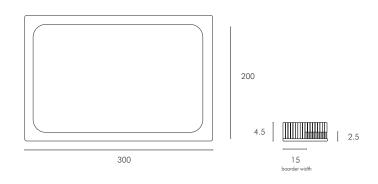

### 200x300cm Dimensions W x D x H (cm)

Overall: 200 x 300 x 4.5 cm

Weight: 74 kg

Number of Cartons : 1 Carton Content: Rolled Rug

Carton 1: 202 x 43 x 43cm | 74kg

Boarder Pile Height: 4.5cm Internal Pile Height: 2.5cm Boarder Width: 15cm