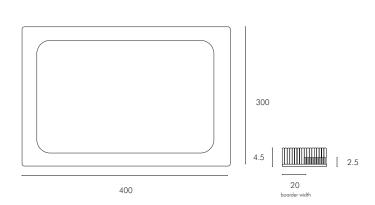

## 300x400cm Dimensions W x D x H (cm)

Overall: 300 x 400 x 4.5 cm

Weight: 132 kg

Number of Cartons : 1 Carton Content: Rolled Rug

Carton 1: 304 x 55 x 55cm | 132kg

Boarder Pile Height: 4.5cm Internal Pile Height: 2.5cm Boarder Width: 20cm