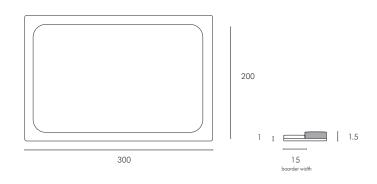

## 200x300cm Dimensions W x D x H (cm)

Overall: 200 x 300 x 1.5 cm

Weight: 29 kg

Number of Cartons : 1 Carton Content: Rolled Rug

Carton 1: 202 x 25 x 25cm | 32kg