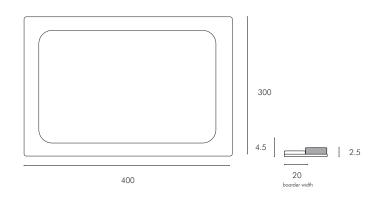

# 300x400cm Dimensions W x D x H (cm)

Overall: 300 x 400 x 1.5 cm

Weight: 58 kg

Number of Cartons : 1 Carton Content: Rolled Rug

Carton 1: 304 x 32 x 32cm | 64kg

dimensions provided are approximate only and manufacturing tolerances apply.