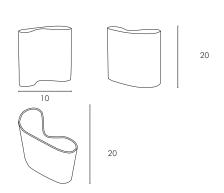

### Medium Vessel Dimensions W x D x H (cm)

Overall: 10 x 20 x 20 cm

Number of Cartons : 1 Carton Content: Vessel

Carton 1: 26 x 14 x 25cm

Colour , size and glaze variations are to be expected due to the handmade nature of the product.