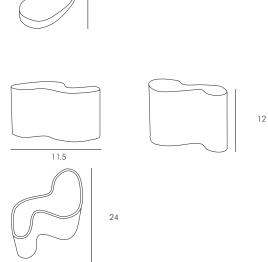

### Catchall Dimensions W x D x H (cm)

Overall: 12 x 23 x 4.8 cm

Number of Cartons : 1 Carton Content: Vessel

Carton 1: 27 x 16 x 10cm

Colour, size and glaze variations are to be expected due to the handmade nature of the product.

### Small Vessel Dimensions W x D x H (cm)

Overall: 11.5 x 24 x 12 cm

Number of Cartons : 1 Carton Content: Vessel

Carton 1: 29 x 17 x 17cm

Colour, size and glaze variations are to be expected due to the handmade nature of the product.