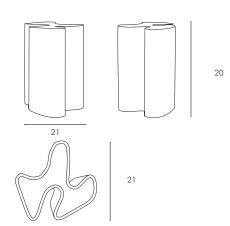

### Large Vessel Dimensions W x D x H (cm)

Overall: 21 x 21 x 20 cm

Number of Cartons : 1 Carton Content: Vessel

Carton 1: 29 x 26 x 37cm

Colour, size and glaze variations are to be expected due to the handmade nature of the product.