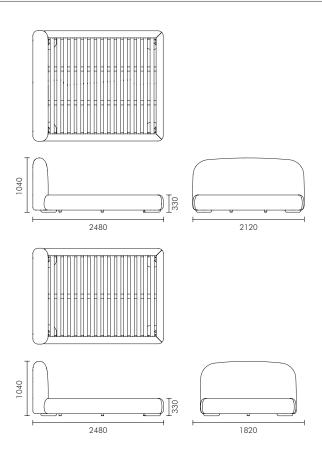

### King AU/NZ Dimensions (mm)

Overall: 2120W x 2480D x 1040H

Weight: 132 kg

Boxed Dimensions:

Carton 1: 2140W x 300D x 1060H Carton 2: 2350W x 340D x 580H

## Queen AU/NZ Dimensions (mm)

Overall: 1820W x 2480D x 1040H

Weight: 123 kg

Boxed Dimensions:

Carton 1: 1840W x 300D x 1060H Carton 2: 2250W x 340D x 580H

Please note all dimensions are approximate.