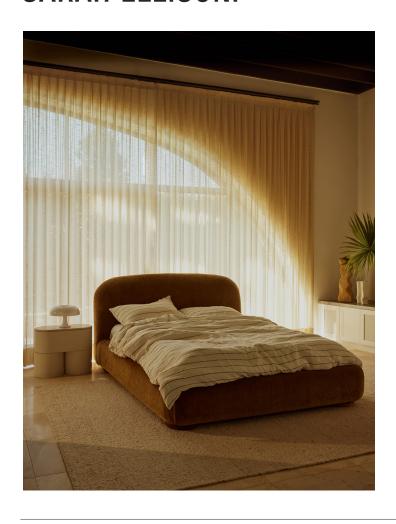

# **LULL BED**

#### Construction

Upholstered and foam wrapped solid timber frame.