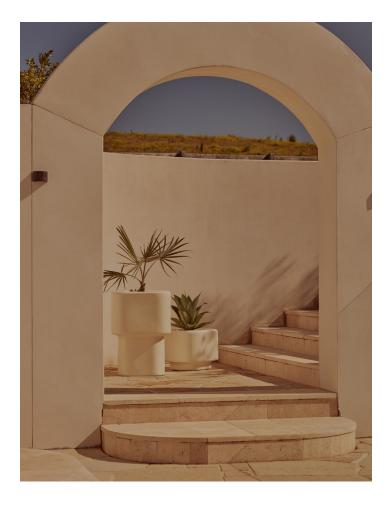

# SARAH ELLISON.



# KHOUIE PLANTERS

#### Assembly

No assembly required.

#### Warranty

We offer a 1 year homewares product warranty against defects. This does not cover general wear and tear, or accidental breakage postdelivery.

### Construction

Polyresin, Stone & Powder, Colour Pigment & Fiberglass

## Small Planter Dimensions W x D x H (cm)

Overall: 42 x 42 x 35 cm Weight: 7.5 kg

Number of Cartons : 1 Carton Content: Planter

Carton 1: 53 x 53 x 53cm | 10kg

### Medium Planter Dimensions W x D x H (cm)

Overall: 55 x 55 x 45cm Weight: 11 kg

Number of Cartons : 1 Carton Content: Planter

Carton 1: 66 x 66 x 68cm | 14kg



Please note all dimensions are approximate.

# SARAH ELLISON.

# KHOUIE PLANTERS

## Large Planter Dimensions W x D x H (cm)

Overall: 50 x 50 x 70 cm Weight: 15.5 kg

Number of