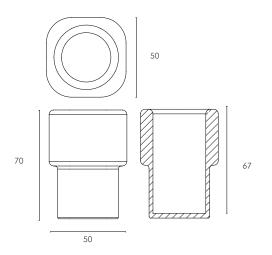

## Large Planter Dimensions W x D x H (cm)

Overall: 50 x 50 x 70 cm Weight: 15.5 kg

Number of Cartons : 1 Carton Content: Planter

Carton 1: 66 x 66 x 68cm | 18kg

Please note all dimensions are approximate.