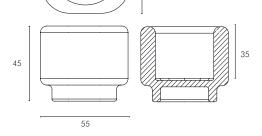

### Medium Planter Dimensions W x D x H (cm)

Overall: 55 x 55 x 45cm Weight: 11 kg

Number of Cartons : 1 Carton Content: Planter

Carton 1: 66 x 66 x 68cm | 14kg

Please note all dimensions are approximate.