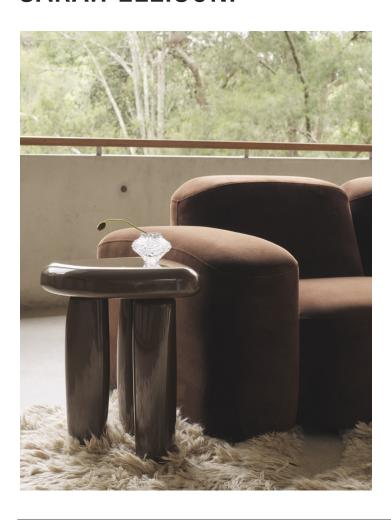

# ISOLA SIDE TABLE

### Construction

High gloss hand polished lacquer to timber.

#### Note

Due to the nature of this hand polished finish, this material is very delicate and must be cleaned in accordance to our care guidelines found at sarahellison.com.au.