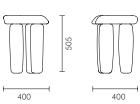

## Dimensions (mm)

Overall: 400W x 400D x 505H

Weight: 17kg

Boxed Dimensions:

Carton 1: 510W x 500D x 610H

Please note all dimensions are approximate.