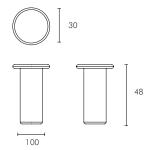

### Side Table Dimensions W x D x H (cm)

Overall: 30 x 30 x 48cm

Weight: 16 kg

Number of Cartons : 1 Carton Content: Side Table

Carton 1: 41 x 41 x 61cm | 18kg

Please note all dimensions are approximate.