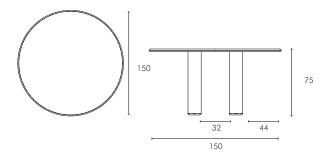

### Dining Table Dimensions W x D x H (cm)

Overall: 150 x 150 x 75 cm

Weight: 138 kg

Number of Cartons : 2 Carton Content: Top , Legs

Carton 1: 162 x 162 x 13cm | 115kg Carton 2: 51 x 26 x 88cm | 12kg

Due to weight of this dining table the table must be assembled in its final location as moving fully the assembled table may cause damage to the table.