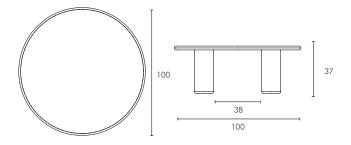

#### Coffee Table Dimensions W x D x H (cm)

Overall: 100 x 100 x 37cm

Weight: 57.8 kg

Number of Cartons : 2 Carton Content: Top , Legs

Carton 1: 108 x 108 x 13cm | 45kg Carton 2: 51 x 26 x 51cm | 8kg