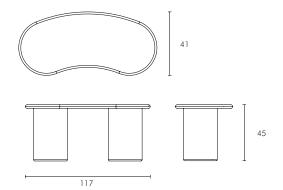

#### Bench Dimensions W x D x H (cm)

Overall: 117 x 41 x 45cm Weight: 65.2 kg

Number of Cartons : 2 Carton Content: Top , Legs

Carton 1: 125 x 58 x 14cm | 40kg Carton 2: 38 x 38 x 53cm | 18kg

Please note all dimensions are approximate.