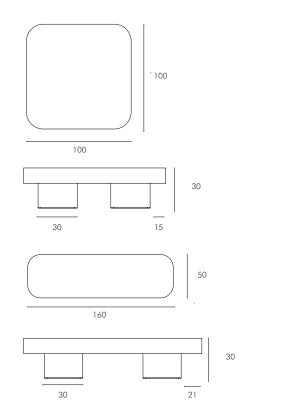

## Square Coffee Table Dimensions W x D x H (cm)

Overall: 100 x 100 x 30 cm

Weight: 48 kg

Number of Cartons : 1 Carton Content: Coffee Table

Carton 1: 108 x 108 x 40cm | 67kg

### Rectangle Coffee Table Dimensions W x D x H (cm)

Overall: 160 x 50 x 30 cm

Weight: 34 kg

Number of Cartons : 1 Carton Content: Coffee Table

Carton 1: 168 x 58 x 42cm | 41kg