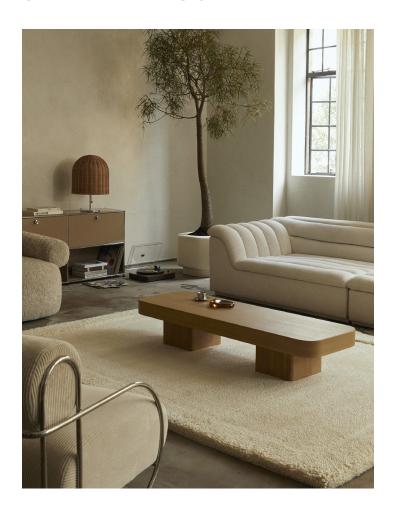

### **BLOCK COFFEE TABLE**

#### Construction

American Oak, Oak Veneer, Pine, Engineered Timber (MDF)