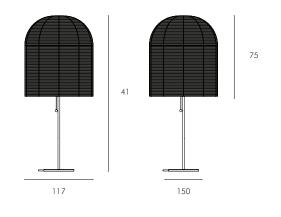

#### Floor Lamp Dimensions W x D x H (cm)

Overall: 53 x 53 x 160 cm Weight: 9 kg

Cord Length: 190 cm Globes Required: 2x E27 9W

Number of Cartons : 2 Carton Content: Shade, Lamp Base

Carton 1: 55 x 55 x 72cm | 2kg Carton 2: 30 x 30 x 161cm | 7kg