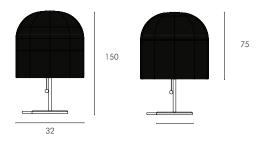

### Table Lamp Dimensions W x D x H (cm)

Overall: 40 x 40 x 62 cm Weight: 5 kg

Cord Length: 190 cm Globes Required: E27 9W

Number of Cartons : 1 Carton Content: Complete Lamp

Carton 1: 44 x 44 x 65cm | 7kg