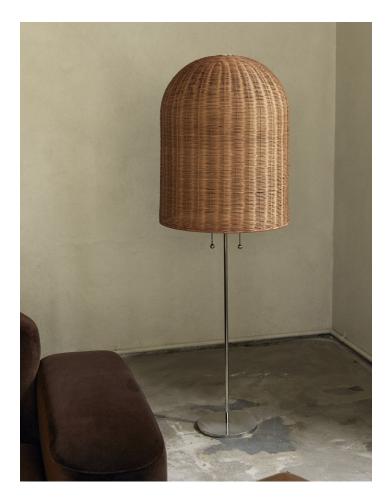

# BELL

#### Floor Lamp Dimensions W x D x H (cm)

Overall: 53 x 53 x 160 cm Weight: 9 kg

Cord Length: 190 cm Globes Required: 2x E27 9W

Number of Cartons : 2 Carton Content: Shade, Lamp Base

Carton 1: 55 x 55 x 72cm | 2kg Carton 2: 30 x 30 x 161cm | 7kg