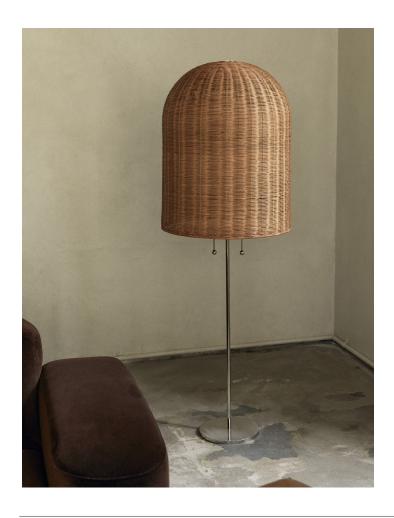

# **BELL**

#### Construction

Rattan, Nickle

### Floor Lamp Dimensions W x D x H (cm)

Overall: 53 x 53 x 160 cm

Weight: 9 kg

Cord Length: 190 cm Globes Required: 2x E27 9W

Number of Cartons: 2

Carton Content: Shade, Lamp Base

Carton 1: 55 x 55 x 72cm | 2kg Carton 2: 30 x 30 x 161cm | 7kg