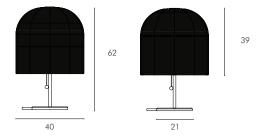

## Table Lamp Dimensions W x D x H (cm)

Overall: 40 x 40 x 62 cm

Weight: 5 kg

Cord Length: 190 cm Globes Required: E27 9W

Number of Cartons: 1

Carton Content: Complete Lamp

Carton 1: 44 x 44 x 65cm | 7kg