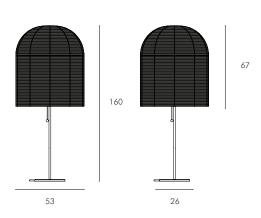

### Floor Lamp Dimensions W x D x H (cm)

Overall: 53 x 53 x 160 cm

Weight: 9 kg

Cord Length: 190 cm Globes Required: 2x E27 9W

Number of Cartons: 2

Carton Content: Shade, Lamp Base

Carton 1: 55 x 55 x 72cm | 2kg Carton 2: 30 x 30 x 161cm | 7kg