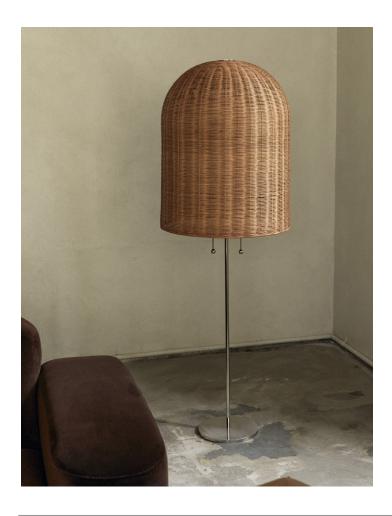

# **BELL**

#### Construction

Rattan, Nickle

### Floor Lamp Dimensions W x D x H (cm)

Overall: 53 x 53 x 160 cm

Weight: 9 kg

Cord Length: 190 cm Globes Required: 2x E27 9W

Number of Cartons: 2

Carton Content: Shade, Lamp Base

Carton 1: 55 x 55 x 72cm | 2kg