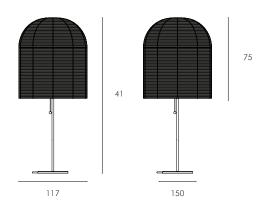

## Table Lamp Dimensions W x D x H (cm)

Overall: 40 x 40 x 62 cm

Weight: 5 kg

Cord Length: 190 cm Globes Required: E27 9W

Number of Cartons: 1

Carton Content: Complete Lamp

Carton 1: 44 x 44 x 65cm | 7kg

### Floor Lamp Dimensions W x D x H (cm)

Overall: 53 x 53 x 160 cm

Weight: 9 kg

Cord Length: 190 cm Globes Required: 2x E27 9W

Number of Cartons: 2

Carton Content: Shade, Lamp Base

Carton 1: 55 x 55 x 72cm | 2kg

dimensions provided are approximate only and manufacturing tolerances apply.