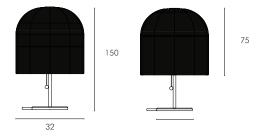

## Table Lamp Dimensions W x D x H (cm)

Overall: 40 x 40 x 62 cm

Weight: 5 kg

Cord Length: 190 cm Globes Required: E27 9W

Number of Cartons: 1

Carton Content: Complete Lamp

Carton 1: 44 x 44 x 65cm | 7kg

### Floor Lamp Dimensions W x D x H (cm)

Overall: 53 x 53 x 160 cm

Weight: 9 kg

Cord Length: 190 cm Globes Required: 2x E27 9W

Number of Cartons: 2

Carton Content: Shade, Lamp Base

Carton 1: 55 x 55 x 72cm | 2kg

dimensions provided are approximate only and manufacturing tolerances apply.