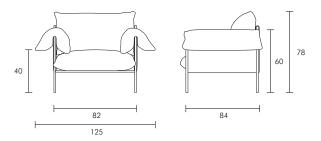

## Armchair Dimensions W x D x H (cm)

Overall: 125 x 84 x 78 cm Arm Height: 60 cm Seat Height: 40 cm Seat Depth: 72 cm Leg Height: 19.5 cm Weight: 15 kg

Number of Cartons : 1 Boxed Dimensions :

Carton 1: 87 x 86 x 72 cm | 28 kg