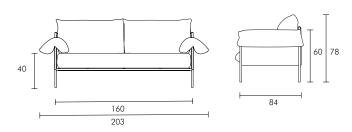

## 2 Seat Dimensions W x D x H (cm)

Overall: 203 x 84 x 78cm Arm Height: 60 cm Seat Height: 40 cm Seat Depth: 72 cm Leg Height: 19.5 cm Weight: 30 kg

Number of Cartons : 1 Boxed Dimensions:

Carton 1: 165 x 86 x 72 cm | 43 kg