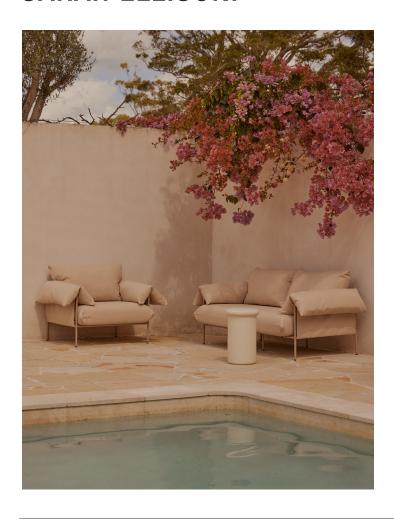

# ALVA OUTDOOR

#### Construction

Frame: Powder coated Aluminum & Plastic Glides

Cushions & Cover: Outdoor Grade Quick Dry Foams & 100% UV Tested Solution Dyed Polyester