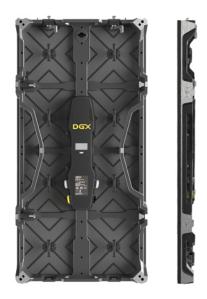

#### **Cabinet Information**

Size (W \* H \* D ): 500 \* 1,000 \* 65 mm

Resolution: 104 \* 208

Area: 0.5 m² Weight: 11 Kg Planeness: ≤ 1 mm

Materials: Die-cast Aluminium Protection Rating: IP20

Life Span: 80,000 hr

Maintenance: LED Panel - Front / Rear Service,

Cabinet - Rear Service