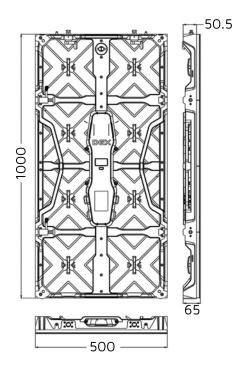

#### **Cabinet Information**

Size (W \* H \* D ): 500 \* 1,000 \* 65 mm

Resolution: 104 \* 208

Area: 0.5 m² Weight: 11 Kg Planeness: ≤ 1 mm

Materials: Die-cast Aluminium Protection Rating: IP20

Life Span: 80,000 hr