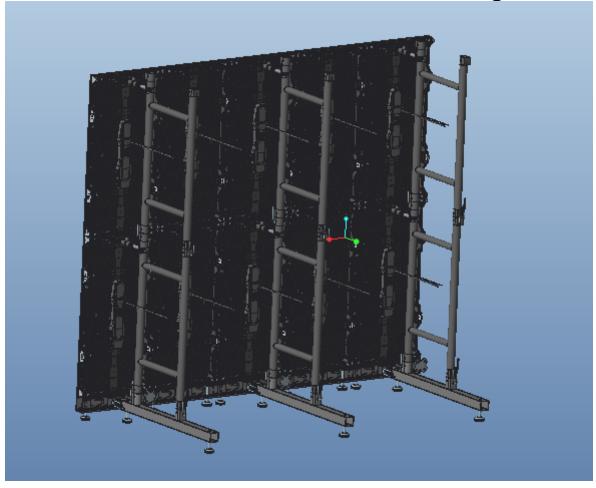

## Engineering and SW for RO/Ri free standing frame

LED screen free standing frame shown in drawing below has the following specifications and conditions of use.

## **Ballast**

Rear counterweights are required.

- a. 1m high (none required)
- b. 2m high (25Kg per 2<sup>nd</sup> bar)
- c. 3m high (75Kg per 2<sup>nd</sup> bar)

Frame is suitable for temporary external use but this report does not factor wind loads and site specific engineering report is required. Extra ballast and supports may be required

## **Conditions of use**

- 1. Bottom bars must be placed level by adjusting feet and must never lean forwad.
- 2. All feet must be touching the ground firmly
- 3. It must be on solid ground (ie concrete or timber), The frame cannot be used on grass or sandy areas or any area where the ground is not firm.
- 4. Frame must be used on at least every 2<sup>nd</sup> screen column and bracing bracket must be used on every cabinet.