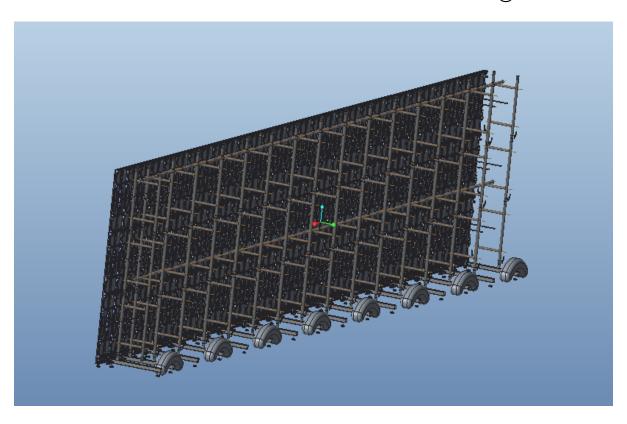

## Engineering and SW for RO/Ri free standing frame

LED screen free standing frame shown in drawing below has the following specifications and conditions of use.

## **SW Limits**

Maximum height of 3m

## **Conditions of use**

- 1. Bottom bars must be placed level by adjusting feet and must never lean forwad.
- 2. All feet must be touching the ground firmly
- 3. It must be on solid ground (ie concrete or timber), The frame cannot be used on grass or sandy areas or any area where the ground is not firm.
- 4. Frame must be used on at least every 2<sup>nd</sup> screen column and bracing bracket must be used on every cabinet.