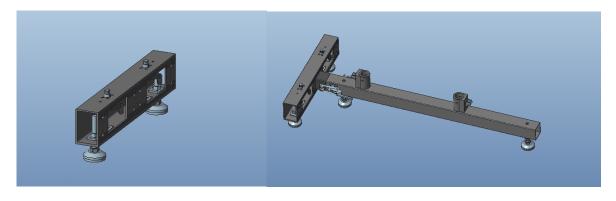

## Engineering and SW for RO/Ri free standing frame

LED screen free standing frame shown in drawing below has the following specifications and conditions of use.

## **Ballast**

Rear counterweights are required.

- a. 1m high (none required)
- b. 2m high (25Kg per 2<sup>nd</sup> bar)
- c. 3m high (75Kg per 2<sup>nd</sup> bar)

Frame is suitable for temporary external use but this report does not factor wind loads and site specific engineering report is required. Extra ballast and supports may be required

## **Conditions of use**

- 1. Bottom bars must be placed level by adjusting feet and must never lean forwad.
- 2. All feet must be touching the ground firmly
- 3. It must be on solid ground (ie concrete or timber), The frame cannot be used on grass or sandy areas or any area where the ground is not firm.
- 4. Frame must be used on at least every 2<sup>nd</sup> screen column and bracing bracket must be used on every cabinet.