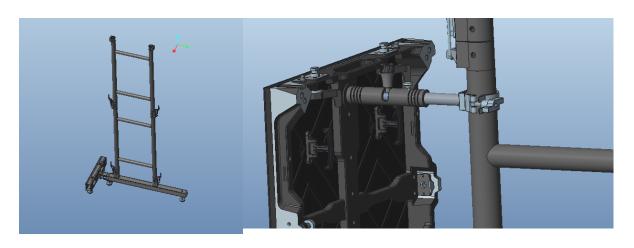

## Engineering and SW for RO/Ri free standing frame

LED screen free standing frame shown in drawing below has the following specifications and conditions of use.

## **Conditions of use**

- 1. Bottom bars must be placed level by adjusting feet and must never lean forwad.
- 2. All feet must be touching the ground firmly
- 3. It must be on solid ground (ie concrete or timber), The frame cannot be used on grass or sandy areas or any area where the ground is not firm.
- 4. Frame must be used on at least every 2<sup>nd</sup> screen column and bracing bracket must be used on every cabinet.