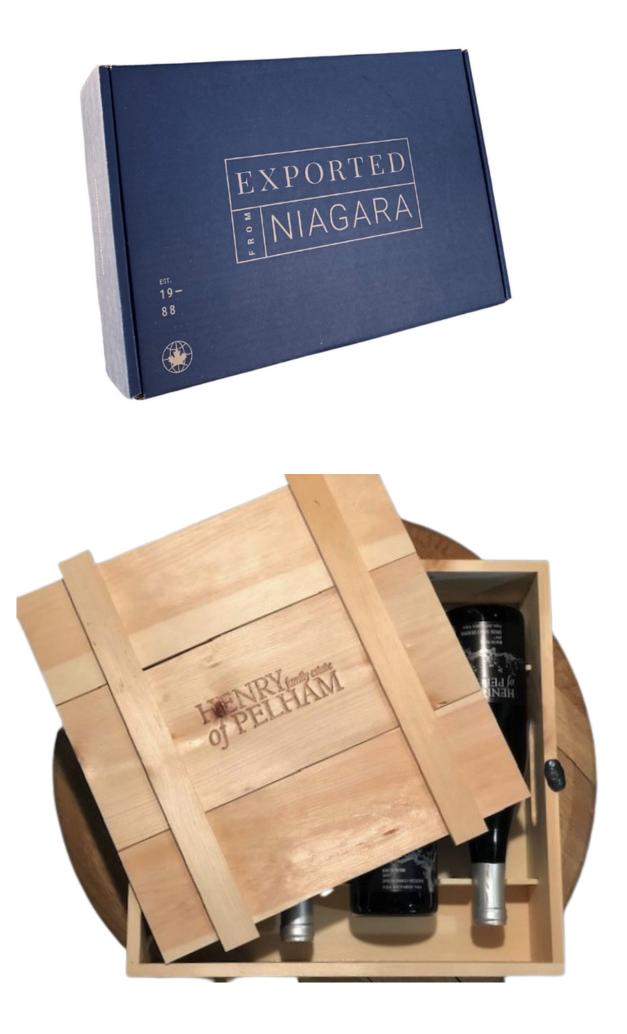

# Corporate Gifting

Whether for clients, staff, or vendors, Henry of Pelham specializes in corporate gifting year-round!

**CUSTOM PACKAGING:** 

Two bottle box \$5 One bottle box \$3 One bottle gift bag/tissue \$2 One bottle cello/bow \$2 Six bottle wooden crate \$40 Exported from Niagara box \$5