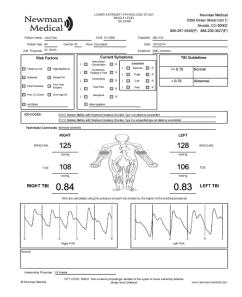

page ABI Stress report with time graph time to onset, maximum walking time, time to recovery

## ABI-600CL Kit - what's included:

- → simpleABI Reporting Software
- ◆ 8-port Cuff-Link™ cuff selector with remote
- → Sensitive 8MHz Doppler
- → PPG Probe
- + 9 cuffs (2x10cm, 4x12cm, 2x12cm long, 1x1.9cm)

# ABI-600CL Options

- → Computer
- → Roll Stand with Basket
- → DICOM Plug-in
- → Mobile Carry Bag
- → Additional cuffs

http://newman-medical.com/abi600cl.html

http://newman-medical.com/videos.html





# **ABI-600CL**

# Automated ABI, TBI, Segmental, & Stress Testing CPT 93922, 93923 (Segmental), 93923 (Exercise), 93924



### **CUSTOMIZE TO YOUR PRACTICE**

- + Logo
- **→** Practice Address
- Technicians, Referring docs, interpreting docs
- → Impressions/Interpretation
- + ICD Codes



# **SAMPLE TBI REPORT**

# | Description |

SAMPLE ABI REPORT

## SAMPLE SEGMENTAL REPORT

**Standard Segmental Reports** 

- **→ 3 CUFF (**PICTURED)
- **+** 3 CUFF WITH TOE
- + 4 CUFF
- **→** 4 CUFF WITH TOE



SAMPLE STRESS REPORT