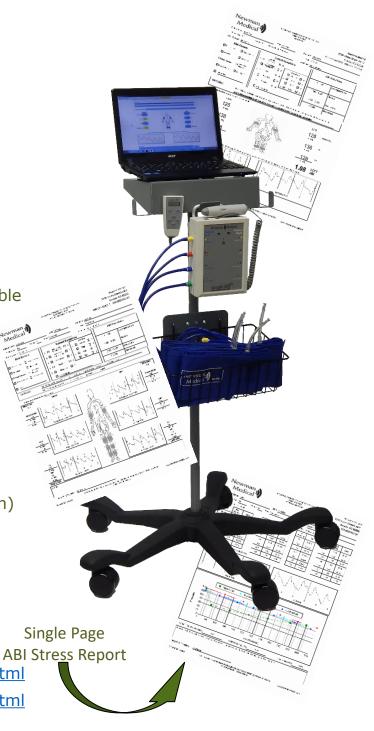

### **ABI-600CL Highlights**

- + PC-based system
  - → Easy staff training simple to learn and use
  - → Point & Click reporting right on the computer
- + Cuff-Link
  - → 8MHz Doppler
  - → Automated cuff selector no moving tubes
  - → Automated inflation & deflation
- + 8.5x11 Standard Reports
  - → No taping or pasting waveform strips
- + Data files easily attached to EMR records
- + 2-year warranty

### **Tests Performed**

- + simplePVR™ \*NEW\*
  - → 1-2 minute test for PAD
  - → Wrap a cuff, push a button, read the results
  - → No need to remove shoes or socks
- **+** Bi-lateral ABI with waveforms
  - → Gold standard test for PAD
- + ABI with Toe (TBI)
  - → Toe pressures when large arteries are incompressible
- + Segmental Tests
  - → 3 cuff, 3 cuff with toe, & 4 cuff reports available
- + ABI Stress
  - One page ABI Stress report with time graph time to onset, maximum walking time, time to recovery

## ABI-600CL Kit - what's included:

- → simpleABI Reporting Software
- ◆ 8-port Cuff-Link™ cuff selector with remote
- → Sensitive 8MHz Doppler
- → PPG Probe
- + 9 cuffs (2x10cm, 4x12cm, 2x12cm long, 1x1.9cm)

# ABI-600CL Options

- → Computer
- → Roll Stand with Basket
- → DICOM Plug-in
- → Mobile Carry Bag
- → Additional cuffs

http://newman-medical.com/abi600cl.html

http://newman-medical.com/videos.html