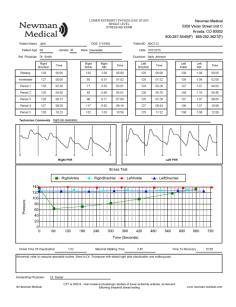

## SAMPLE SEGMENTAL REPORT

**Standard Segmental Reports** 

- **→ 3 CUFF (**PICTURED)
- **+** 3 CUFF WITH TOE
- + 4 CUFF
- **→** 4 CUFF WITH TOE

SAMPLE STRESS REPORT