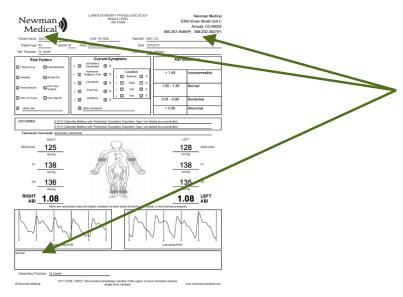

(TBI)
  - → Toe pressures when large arteries are incompressible
- + Segmental Tests
  - → 3 cuff, 3 cuff with toe, & 4 cuff reports available
- + ABI Stress
  - One page ABI Stress report with time graph time to onset, maximum walking time, time to recovery

## ABI-600CL Kit - what's included:

- → simpleABI Reporting Software
- ◆ 8-port Cuff-Link™ cuff selector with remote
- → Sensitive 8MHz Doppler
- → PPG Probe
- + 9 cuffs (2x10cm, 4x12cm, 2x12cm long, 1x1.9cm)

# ABI-600CL Options

- → Computer
- → Roll Stand with Basket
- → DICOM Plug-in
- → Mobile Carry Bag
- → Additional cuffs

http://newman-medical.com/abi600cl.html

http://newman-medical.com/videos.html





# **ABI-600CL**

# Automated ABI, TBI, Segmental, & Stress Testing CPT 93922, 93923 (Segmental), 93923 (Exercise), 93924



### **CUSTOMIZE TO YOUR PRACTICE**

- + Logo
- **→** Practice Address
- Technicians, Referring docs, interpreting docs
- → Impressions/Interpretation
- + ICD Codes



# **SAMPLE TBI REPORT**

# | Description |

SAMPLE ABI REPORT

## SAMPLE SEGMENTAL REPORT

**Standard Segmental Reports** 

- **→ 3 CUFF (**PICTURED)
- **+** 3 CUFF WITH TOE
- + 4 CUFF
- **→** 4 CUFF WITH TOE



SAMPLE STRESS REPORT