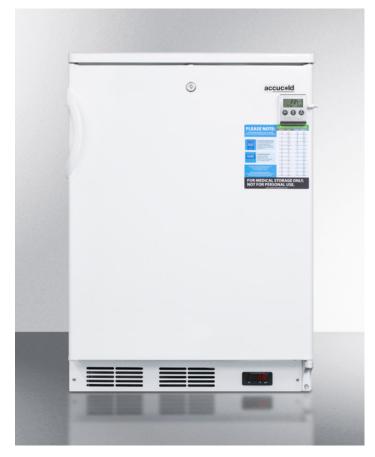

#### 33.75" x 23.63" x 23.75" (H x W x D)

Built-in undercounter medical all-refrigerator for temperature stable medical storage, with interior basket drawers, internal fan, lock, and more

#### **Highlights:**

Medical grade design conforms with CDC guidelines for vaccine storage

Interior drawers ensure stored items are not exposed to room temperature when the door is open

High/low temperature alarm includes NIST calibrated temperature readout of the interior

#### **Product Features:**

| Improved temperature stability      | Interior is designed to operate within 2°C of set temperature performance                                                                              |  |
|-------------------------------------|--------------------------------------------------------------------------------------------------------------------------------------------------------|--|
| Interior basket drawers             | Three slide-out wire baskets with plastic fronts offer convenient storage solutions while protecting stored items when the door is open                |  |
| Digital thermostat                  | Electronic controls ensure precise and intuitive temperature management                                                                                |  |
| High/low temperature alarm          | Audible alarm sounds if the interior temperature rises or falls out of set range                                                                       |  |
| NIST calibrated temperature display | Alarm includes NIST calibrated display of the current interior and high/low temperature                                                                |  |
| Self-closing door                   | Door closes automatically when opened at angles less than 90°                                                                                          |  |
| Access port with contact            | Pre-installed probe with contact allows users to install their own monitoring equipment; customers can specify placement of the access port upon order |  |
| Hospital grade cord and plug        | Secure three-pronged 'green dot' cord for added unit safety in high traffic settings                                                                   |  |
| Automatic defrost                   | Reduced user maintenance with automatic defrost                                                                                                        |  |