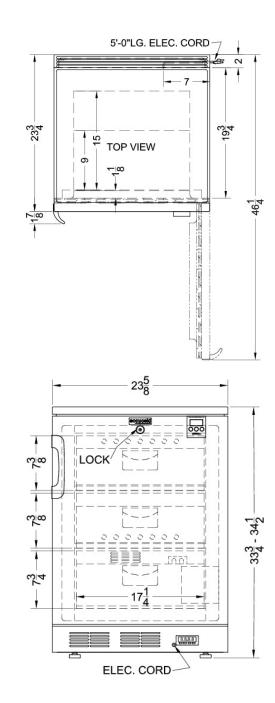

#### **FF7LBIVAC Specifications:**

| Overview                          |                                 |
|-----------------------------------|---------------------------------|
| Height of Cabinet                 | 33.75" (86 cm)                  |
| Width                             | 23.63" (60 cm)                  |
| Depth                             | 23.75" (60 cm)                  |
| Depth with Handle                 | 25.63" (65 cm)                  |
| Depth with door at 90°            | 46.25" (117 cm)                 |
| Capacity                          | 2.6 cu.ft. (74 L)               |
| Defrost Type                      | Automatic                       |
| Door                              | White                           |
| Cabinet                           | White                           |
| US Electrical Safety              | ETL                             |
| Canadian Electrical<br>Safety     | ETL-C                           |
| Amps                              | 1.3                             |
| Voltage/Frequency                 | 115 V AC/60 Hz                  |
| Shipping Weight                   | 120.0 lbs. (54 kg)              |
| Parts & Labor Warranty            | 1 Year                          |
| Compressor Warranty               | 5 Years                         |
| Refrigerator Features             |                                 |
| Door Swing                        | RHD                             |
| Reversible                        | Factory Reversible              |
| Height Adjustable                 | 1                               |
| Thermostat Type                   | Digital                         |
| Fan Type                          | Interior and<br>Exterior        |
| Refrigerant Type                  | R134a                           |
| Refrigerant Amount                | 1.8oz.                          |
| High Side PSI                     | 285.0                           |
| Low Side PSI                      | 70.0                            |
| Level Legs Qty                    | 4                               |
| Interior Drawers                  | Yes                             |
| Interior Drawers Qty              | 3                               |
| Temperature Range                 | 2º to 8ºC                       |
| Dimensions                        |                                 |
|                                   |                                 |
| Interior Height                   | 22.5" (57 cm)                   |
| Interior Height<br>Interior Width | 22.5" (57 cm)<br>17.25" (44 cm) |
| 6                                 |                                 |