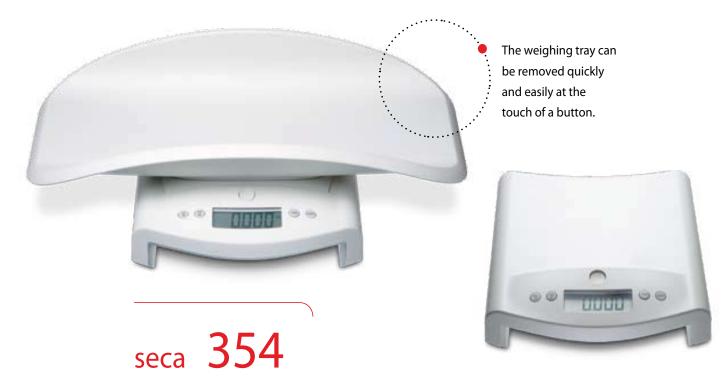

Electronic baby scales double as flat scales for children

With its dual function, this baby scale is a small sensation: at the touch of a button, the tray can be detached quickly and easily from the base, leaving you with robust flat scales for children weighing up to 20 kg. As the two elements are securely connected, it is absolutely safe to lift and transport the scales. The softly rounded shape of the tray gives the baby a feeling of safety and security. The breast-milk-intake function shows the exact amount of milk the baby has consumed.

Capacity: 20 kg

• Graduation: 10 g < 10 kg > 20 g

Functions: TARE, Auto-HOLD, BMIF, kg/lbs switch-over

Optional: Carrying case seca 413