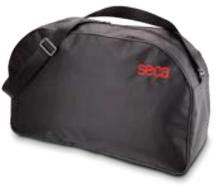

## Accessories

seca 413

Carrying case for seca 354 baby scales

With this case, seca 354 baby scales can be transported comfortably and safely. The exact fit of the seca 413 provides optimum protection and the large opening facilitates the packing and unpacking of the scales. An adjustable shoulder strap makes transport easier and the water-repellent nylon surface keeps everything dry.