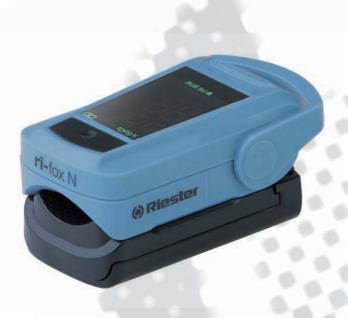

## Affordable mobile precision!

Fast and precise measurement of pulse and oxygen content of blood (%SpO2) with familiar Riester quality in just seconds. The measurements are easy to read on the green LED display. A visual signal makes it easier to recognize signal strength and arrhythmias. Suitable for hospitals, doctor's practices and use at home.

- Small, mobile device with integrated sensor
- Simple and fast measurement by attaching to the finger
- Bright LED illumination for good visibility
- With visual pulse indicator
- LED-display of %SpO2, perfusion and pulse
- Battery status indication
- Battery lifetime of approx. 30 hours (in continuous operation)
- Standard AAA-batteries included, simple to change
- Automatic switch-off after 8 seconds
- 30 months guarantee