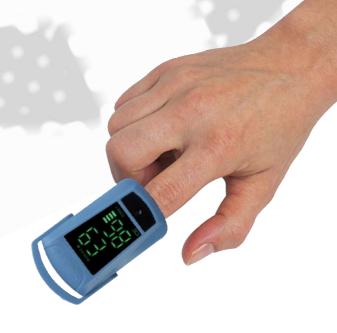

## Affordable mobile precision!

Fast and precise measurement of pulse and oxygen content of blood (%SpO2) with familiar Riester quality in just seconds. The measurements are easy to read on the green LED display. A visual signal makes it easier to recognize signal strength and arrhythmias. Suitable for hospitals, doctor's practices and use at home.

- Small, mobile device with integrated sensor
- Simple and fast measurement by attaching to the finger
- Bright LED illumination for good visibility
- With visual pulse indicator
- LED-display of %SpO2, perfusion and pulse
- Battery status indication
- Battery lifetime of approx. 30 hours (in continuous operation)
- Standard AAA-batteries included, simple to change
- Automatic switch-off after 8 seconds
- 30 months guarantee