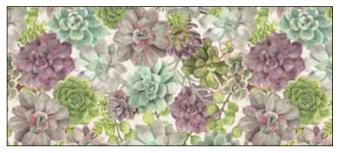

#### From Fabric A:

- 1. Fussy cut four placemats 12 1/2" x 16 1/2" centering image. From Fabric B:
- 1. Cut eight 2 1/4" strips for binding.

#### Fabric Collection by Sandy Lynam Clough™ for P&B Textiles

RUST 3191 MU\*

RUST 3193 MU\*

RUST 3195 T

**RUST 3196 GR** 