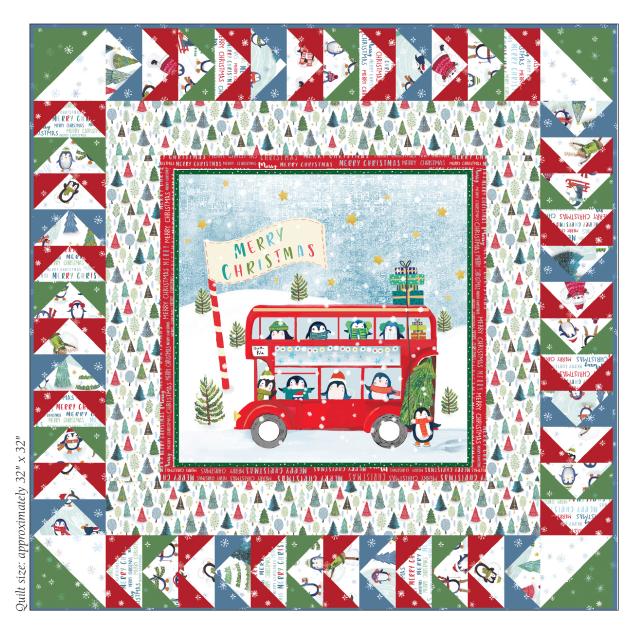

## Winter Waddles

by Sally Darby

## FABRIC REQUIREMENTS\*

| WWAD 5422 PA 1 panel <sup>†</sup> |
|-----------------------------------|
| WWAD 5428 R 1/4 yard              |
| WWAD 5426 W 5/8 yard              |
| WWAD 5429 G 3/8 yard              |
| WWAD 5429 B** 1/2 yard            |
| WWAD 5429 R 1/3 yard              |
| WWAD 5429 W 1/4 yard              |
| WWAD 5423 MU 1/4 yard             |

| WWAD 5424 | W 1/4 yard     |
|-----------|----------------|
| WWAD 5425 | W 1/4 yard     |
| WWAD 5428 | W 1/4 yard     |
| WWAD 5427 | DG 1 1/4 yards |
|           | (backing)      |

Total yardage ...... 5 1/4 yards

Winter Waddles Table Topper by The Whimsical Workshop ©2023 †One panel can be used for both Table Topper and Placemats \*These yardages are estimates ONLY and may change on the pattern. \*\*Includes binding.