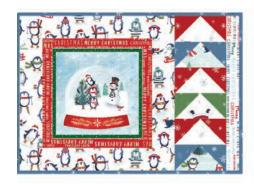

## **WEB ONLY**

Placemat size: approximately 12" x 16"

## Winter Waddles

by Sally Darby

Winter Waddles Placemats by The Whimsical Workshop ©2023

†One panel can be used for both Table Topper and Placemats

\*These yardages are estimates ONLY and may change on the pattern. \*\*Includes binding.