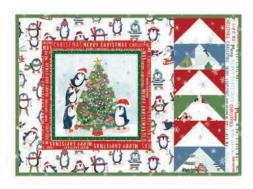

## **WEB ONLY**

Placemat size: approximately 12" x 16"

## Winter Waddles

by Sally Darby

Winter Waddles Placemats by The Whimsical Workshop ©2023

†One panel can be used for both Table Topper and Placemats

\*These yardages are estimates ONLY and may change on the pattern. \*\*Includes binding.