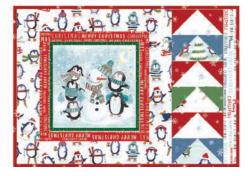

## **WEB ONLY**

Placemat size: approximately 12" x 16"

## Winter Waddles

by Sally Darby

Winter Waddles Placemats by The Whimsical Workshop ©2023

†One panel can be used for both Table Topper and Placemats

\*These yardages are estimates ONLY and may change on the pattern. \*\*Includes binding.