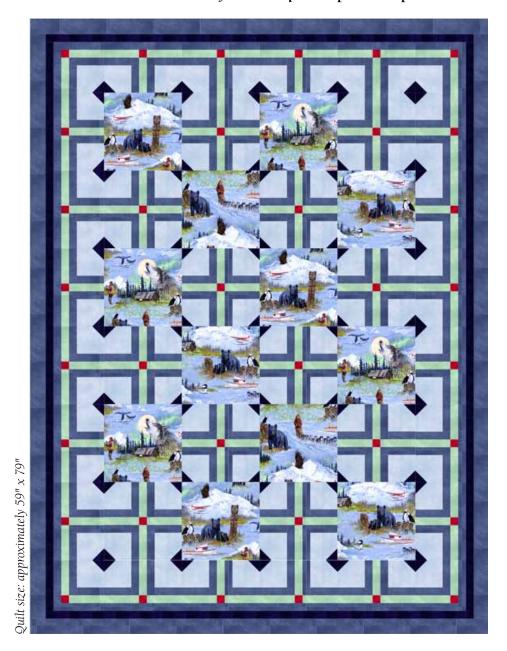

## The Collection of Alaska's Artist Jon Van Zyle

Tundra Tiles by Michelle McAnally

Quilt design by Michelle McAnally ©2017.

- \*These yardages are estimates ONLY and may change on the final pattern.
- ‡ This fabric was changed. SUE6 302 M is no longer available.

SUE5 301 LB is no longer available.