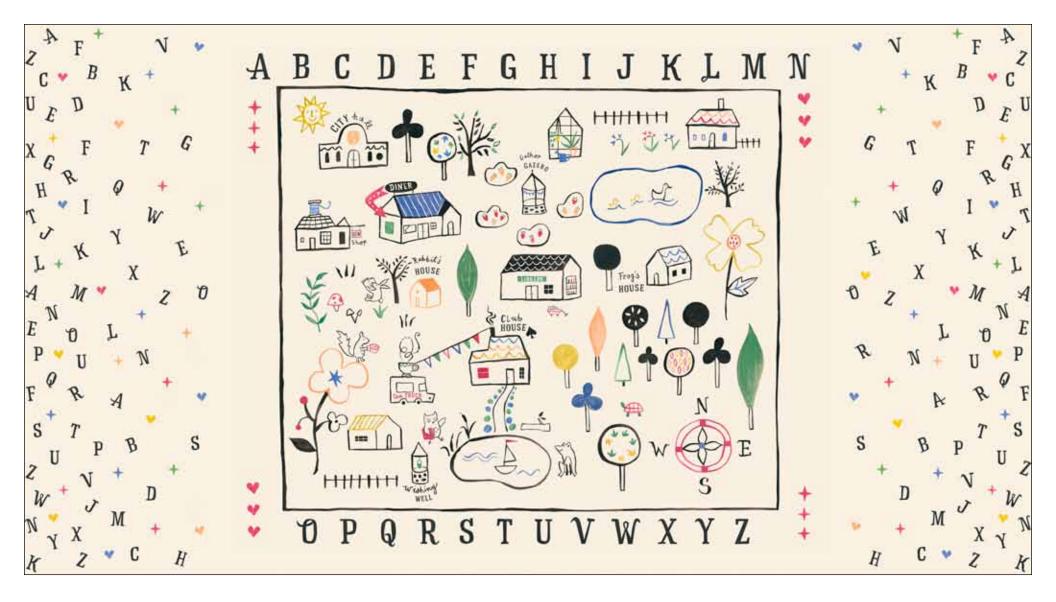

# Story Time

by Jill McDonald







Style #STIM
Pattern #5589 BG
Reduced; 10" repeat; 4 repeats across the width



Style #STIM Pattern #5589 BG 100%



Style #STIM Pattern #5590 G 100%



Style #STIM Pattern #5591 E 100%







Style #STIM Pattern #5593 MU 100%



Style #STIM Pattern #5594 E 100%



Style #STIM Pattern #5594 LB 100%



Style #STIM
Pattern #5594 LG
100%



Style #STIM Pattern #5595 B 100%

Style #STIM Pattern #5595 E 100%



Style #STIM Pattern #5596 KE 100%

#### **BLENDER SUGGESTIONS:**



#### 108" SUGGESTIONS:





100% cotton ♦ Cold wash & dry ♦ 44"/45" ♦ Colors may vary due to printing process



Quilt size approximately: 40" x 43"

### Story Time Play Quilt by Wendy Sheppard

Pattern available at: www.pbtex.com when the fabric ships.

#### FABRIC REQUIREMENTS\*

| STIM 5588 PA | 1 panel     |
|---