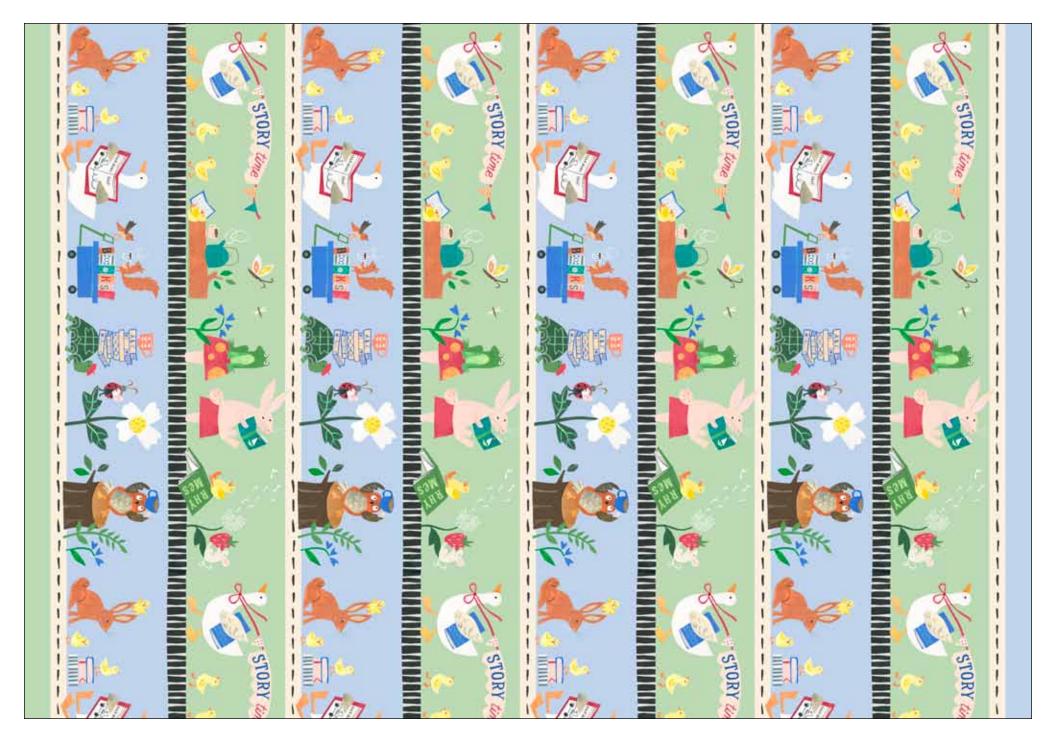

#### 108" SUGGESTIONS:

100% cotton ♦ Cold wash & dry ♦ 44"/45" ♦ Colors may vary due to printing process

Quilt size approximately: 40" x 43"