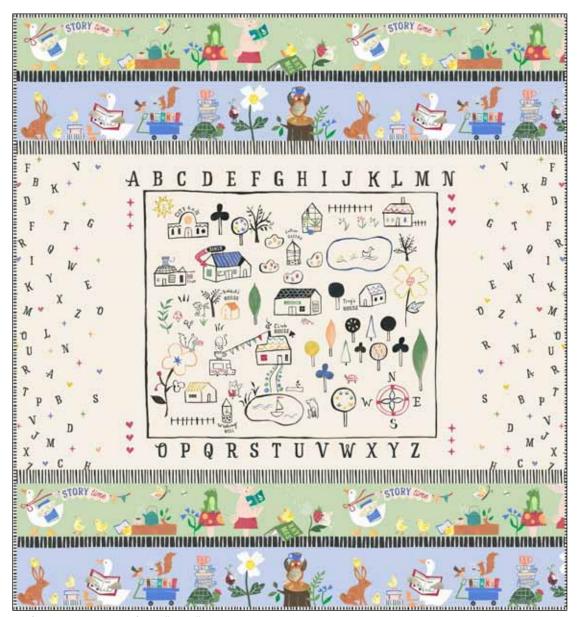

### Story Time Play Quilt by Wendy Sheppard

Pattern available at: www.pbtex.com when the fabric ships.

## Story Time Toddler Quilt by Wendy Sheppard

Pattern available at: www.pbtex.com when the fabric ships.