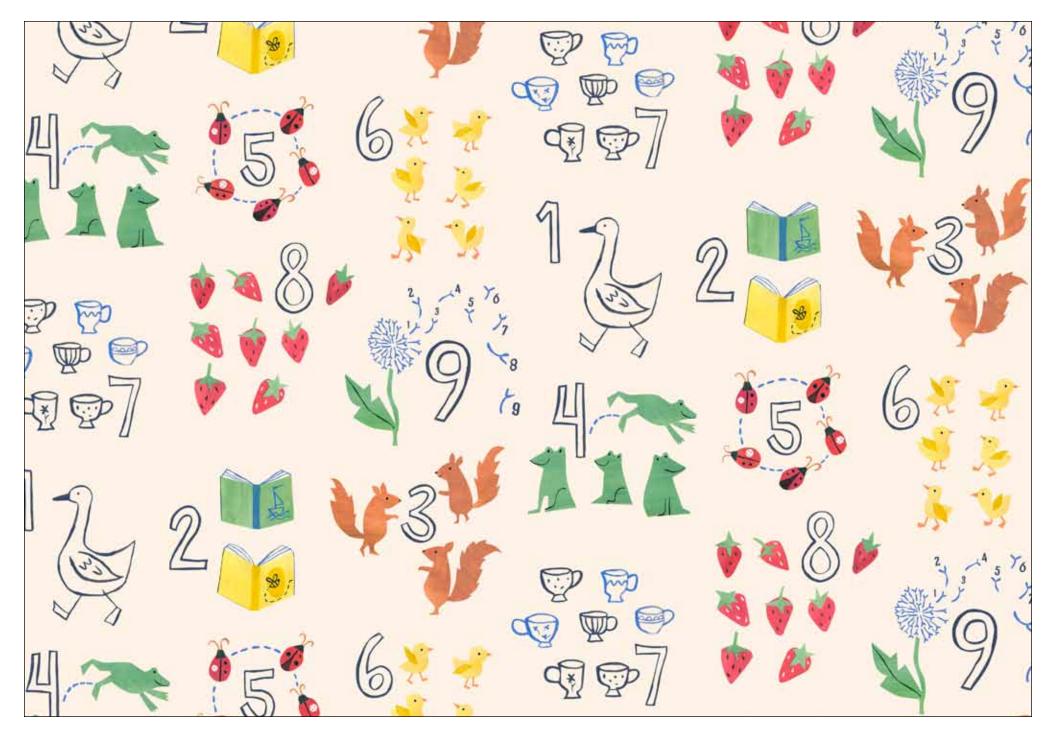

# Story Time

by Jill McDonald







Style #STIM
Pattern #5589 BG
Reduced; 10" repeat; 4 repeats across the width



Style #STIM Pattern #5589 BG 100%



Style #STIM Pattern #5590 G 100%



Style #STIM Pattern #5591 E 100%







Style #STIM Pattern #5593 MU 100%



Style #STIM Pattern #5594 E 100%



Style #STIM Pattern #5594 LB 100%



Style #STIM
Pattern #5594 LG
100%



Style #STIM Pattern #5595 B 100%

Style #STIM Pattern #5595 E 100%



Style #STIM Pattern #5596 KE 100%

#### **BLENDER SUGGESTIONS:**



#### 108" SUGGESTIONS:





100% cotton ♦ Cold wash & dry ♦ 44"/45" ♦ Colors may vary due to printing process



Quilt size approximately: 40" x 43"

### Story Time Play Quilt by Wendy Sheppard

Pattern available at: www.pbtex.com when the fabric ships.

#### FABRIC REQUIREMENTS\*

| STIM 5588 PA | 1 panel     |
|--------------|-------------|
| STIM 5589 BG | 1 1/2 yards |
| STIM 5596 KE | 1/2 yard†   |

Total yardage ...... 2 7/8 yards

\*These yardages are estimates