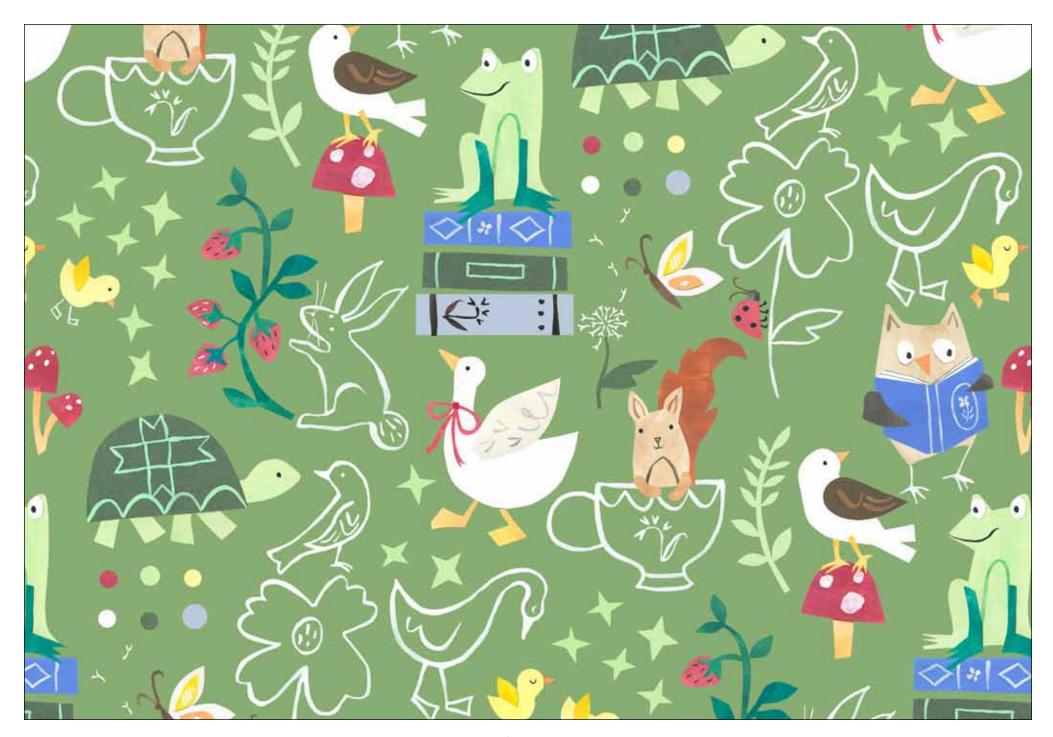

# Story Time

by Jill McDonald







Style #STIM
Pattern #5589 BG
Reduced; 10" repeat; 4 repeats across the width



Style #STIM Pattern #5589 BG 100%



Style #STIM Pattern #5590 G 100%



Style #STIM Pattern #5591 E 100%







Style #STIM Pattern #5593 MU 100%



Style #STIM Pattern #5594 E 100%



Style #STIM Pattern #5594 LB 100%



Style #STIM
Pattern #5594 LG
100%



Style #STIM Pattern #5595 B 100%

Style #STIM Pattern #5595 E 100%



Style #STIM Pattern #5596 KE 100%

#### **BLENDER SUGGESTIONS:**



#### 108" SUGGESTIONS:





100% cotton ♦ Cold wash & dry ♦ 44"/45" ♦ Colors may vary due to printing process



Quilt size approximately: 40" x 43"

### Story Time Play Quilt by Wendy Sheppard

Pattern available at: www.pbtex.com when the fabric ships.

#### FABRIC REQUIREMENTS\*

| STIM 5588 PA | 1 panel     |
|--------------|-------------|
| STIM 5589 BG | 1 1/2 yards |
| STIM 5596 KE | 1/2 yard†   |

Total yardage ...... 2 7/8 ya