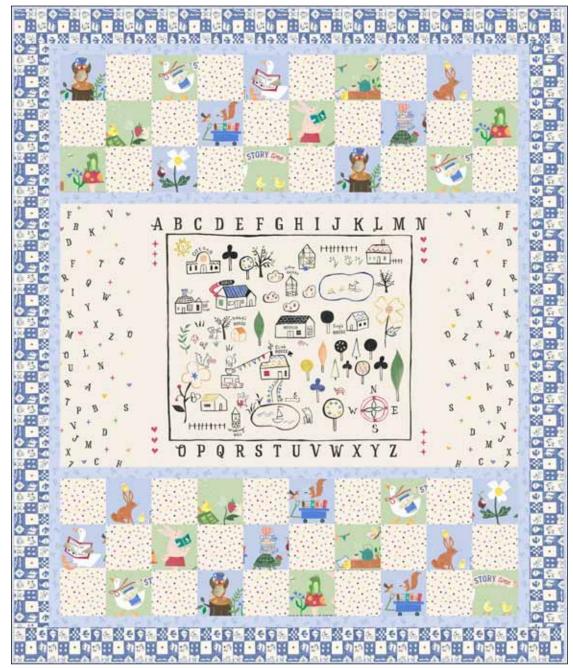

## Story Time Toddler Quilt by Wendy Sheppard

Pattern available at: www.pbtex.com when the fabric ships.

#### **FABRIC REQUIREMENTS\***

| STIM 5588 | 3 PA | 1 panel   |
|-----------|------|-----------|
| STIM 5589 | ) BG | 1 yard    |
| STIM 5594 | ł LB | 7/8 yard† |
| STIM 5595 | δ E  | 5/8 yard  |
| STIM 5592 | 2 BE | 1 yard    |

Total yardage ...... 4 3/8 yards

\*These yardages are estimates ONLY and may change on the pattern when it becomes available.

† Includes binding.

#### Kit Chart

| Fabric (based on 15 yard bolts) | 12 | 18 | 24 |  |  |
|---------------------------------|----|----|----|--|--|
| STIM 5588 PA*                   | 1  | 2  | 2  |  |  |
| STIM 5589 BG                    | 1  | 2  | 2  |  |  |
| STIM 5594 LB                    | 1  | 2  | 2  |  |  |
| STIM 5595 E                     | 1  | 1  | 2  |  |  |
| STIM 5592 BE                    | 1  | 2  | 2  |  |  |

<sup>\*10</sup> yards = 15 panels