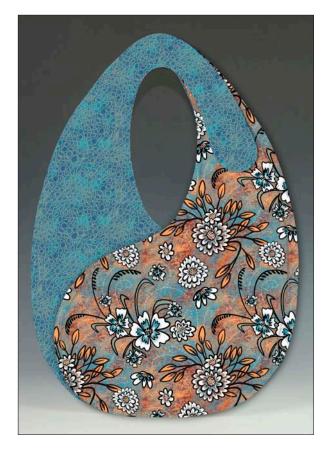

## PATTERN FOR PURCHASE

Bag size: approximately 11" wide x 16" tallx 5" deep

Still Life Still Life Yin-Yang by Jamie Kalvestran (JKD-102; minimum order 6)

#### FABRIC REQUIREMENTS\*

| SLIF 5621 MU             | SLIF 5622 IB2/3 yard<br>SLIF 5628 B7/8 yard |
|--------------------------|---------------------------------------------|
| Total yardage1 5/8 yards | Total yardage1 5/8 yards                    |

# Kit Chart (blue)

| Fabric (based on 15 yard bolts) | 12 | 18 | 24 |
|---------------------------------|----|----|----|
| SLIF 5622 IB                    | 1  | 1  | 2  |
| SLIF 5628 B                     | 1  | 2  | 2  |