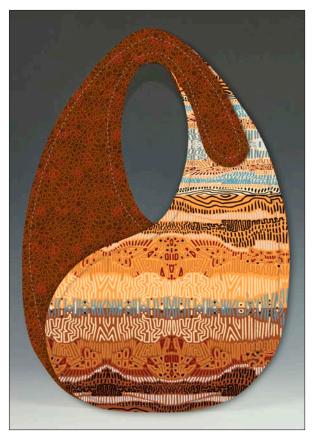

## PATTERN FOR PURCHASE

Bag size: approximately 11" wide x 16" tallx 5" deep

Still Life Still Life Yin-Yang by Jamie Kalvestran (JKD-102; minimum order 6)

#### FABRIC REQUIREMENTS\*

| SLIF 5621 MU             | SLIF 5622 IB2/3 yard<br>SLIF 5628 B7/8 yard |
|--------------------------|---------------------------------------------|
| Total yardage1 5/8 yards | Total yardage1 5/8 yards                    |

# Kit Chart (orange)

| Fabric (based on 15 yard bolts) | 12 | 18 | 24 |
|---------------------------------|----|----|----|
| SLIF 5621 MU                    | 1  | 1  | 2  |
| SLIF 5628 I                     | 1  | 2  | 2  |