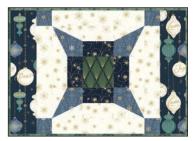

## **WEB ONLY**

Table Topper size: approximately 46" x 46"

Placemat size: approximately 12" x 17"

## Deco The Halls

by Jennifer Ellory