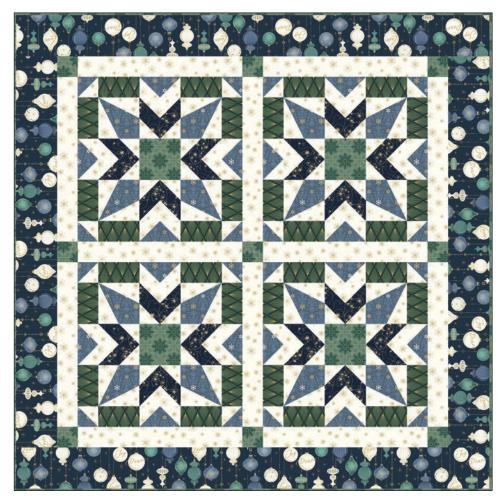

## **WEB ONLY**

Table Topper size: approximately 46" x 46"

Placemat size: approximately 12" x 17"

## Deco The Halls

by Jennifer Ellory