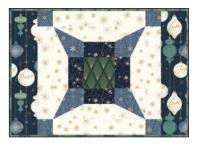

## **WEB ONLY**

Table Topper size: approximately 46" x 46"

Placemat size: approximately 12" x 17"

## Deco The Halls

by Jennifer Ellory