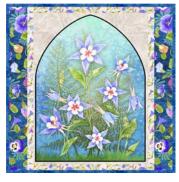

## Garden Delight by Teresa Ascone

Quilt by Stacey Day Quilt approximately 56" x 55"

A PDF of yardage requirements\* AVAILABLE NOW to download at www.pbtex.com/freepatterns

## Garden Delight by Teresa Ascone

Wall Hanging/Pillows by Stacey Day Wall Hanging approximately40" x 46"; Pillows 14" square

**GDEL 4490 LC** 

**GDEL 4490 T** 

**GDEL 4491 MU** 

**GDEL 4491 T** 

GDEL 4487 PA 10 yards = 15 panels