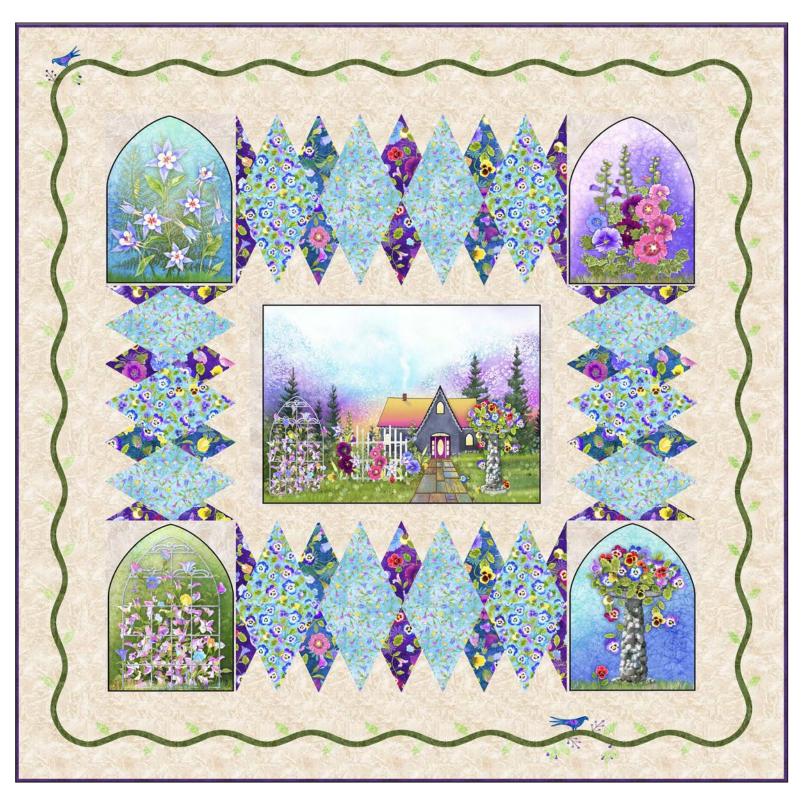

#### Chickadee Songs by Russ Duerksen Art

Wall Hanging by Wendy Sheppard Wall Hanging approximately 33" x 38"

A PDF of yardage requirements\* AVAILABLE NOW to download at www.pbtex.com/freepatterns

## Chickadee Songs by Russ Duerksen Art

Quilt by Wendy Sheppard Quilt approximately 78 1/2" x 88 1/2"

A PDF of yardage requirements\* AVAILABLE NOW to download at www.pbtex.com/freepatterns

CSON 4493 PA 10 yards = 15 panels Small blocks: approx. 8 7/8" x 9 7/8" including 1/4" white border; large block: approx. 16 3/8" x 21 3/8" including 1/4" white border.