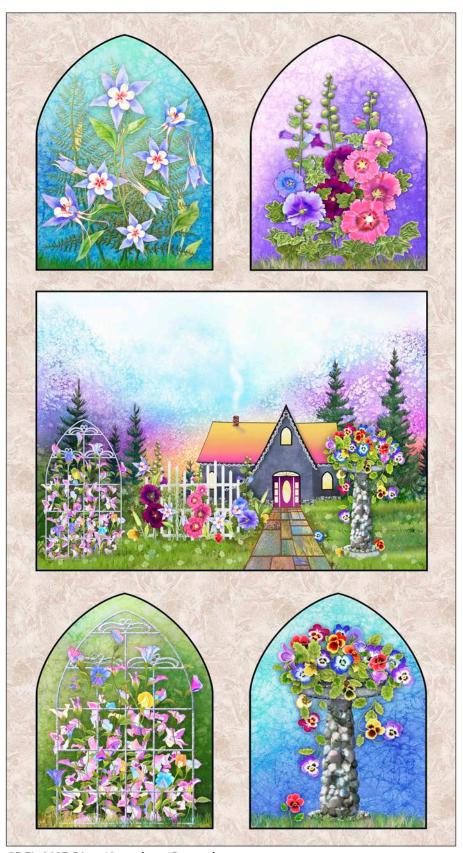

## Garden Delight by Teresa Ascone

Quilt by Stacey Day Quilt approximately 56" x 55"

A PDF of yardage requirements\* AVAILABLE NOW to download at www.pbtex.com/freepatterns

## Garden Delight by Teresa Ascone

Wall Hanging/Pillows by Stacey Day Wall Hanging approximately40" x 46"; Pillows 14" square

**GDEL 4490 LC** 

**GDEL 4490 T** 

**GDEL 4491 MU** 

**GDEL 4491 T** 

GDEL 4487 PA 10 yards = 15 panels

Arched windows: approximately 9  $1/8" \times 12 1/4"$  including 1/8" black border; Rectangle: approximately 20  $1/4" \times 14 1/2"$  including 1/8" black border. Beige background: 1" between arch windows and rectangle; 1 1/2" either side and 2" between arch windows.

# Garden Delight by Teresa Ascone

**GDEL 4488 MU** 

Five repeats across the width; 2" beige; border approximately 6 1/4" including 1/8" black border.

**GDEL 4489 B** 

GDEL 4489 C

FRAC 4123 BT NEW Fracture color!