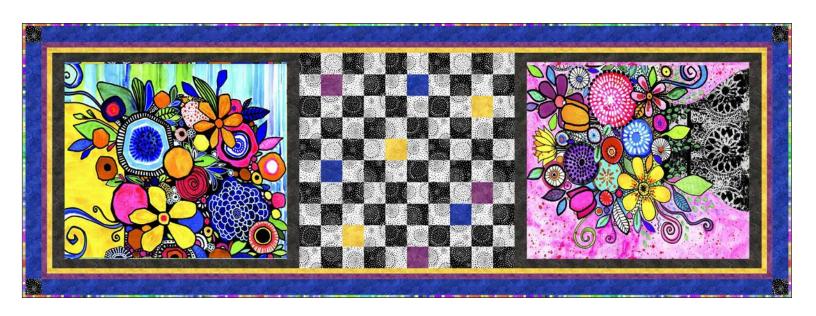

## Garden Delight by Teresa Ascone

Quilt by Stacey Day Quilt approximately 56" x 55"

A PDF of yardage requirements\* AVAILABLE NOW to download at www.pbtex.com/freepatterns

## Garden Delight by Teresa Ascone

Wall Hanging/Pillows by Stacey Day Wall Hanging approximately40" x 46"; Pillows 14" square

**GDEL 4490 LC** 

**GDEL 4490 T** 

**GDEL 4491 MU** 

**GDEL 4491 T** 

GDEL 4487 PA 10 yards = 15 panels

Arched windows: approximately 9  $1/8" \times 12 1/4"$  including 1/8" black border; Rectangle: approximately 20  $1/4" \times 14 1/2"$  including 1/8" black border. Beige background: 1" between arch windows and rectangle; 1 1/2" either side and 2" between arch windows.

# Garden Delight by Teresa Ascone

**GDEL 4488 MU** 

Five repeats across the width; 2" beige; border approximately 6 1/4" including 1/8" black border.

**GDEL 4489 B** 

GDEL 4489 C

FRAC 4123 BT NEW Fracture color!