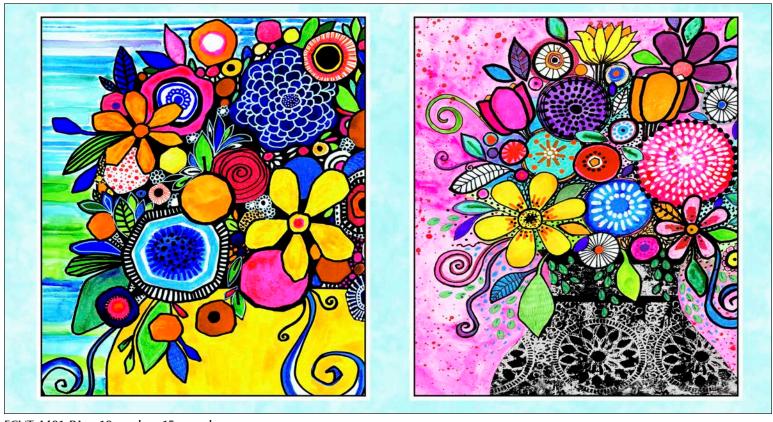

### Fresh Cut by Robin Mead

Quilt by Cyndi Hershey Quilt approximately 68" x 74"

#### Fresh Cut by Robin Mead

Table Runner & Wall Hangings by Cyndi Hershey Table Runner approximately 25" x 71" Wall Hanging approximately 23" x 26"

A PDF of yardage requirements\* AVAILABLE NOW to download at www.pbtex.com/freepatterns

FCUT 4481 PA 10 yards = 15 panels Blocks approximately 18 5/8" x 21 5/8" including 1/4" white border; blue border 1/2" top and bottom, 1 1/2" either side on selvedges, 2 3/8" center.

**FCUT 4484 MU** 