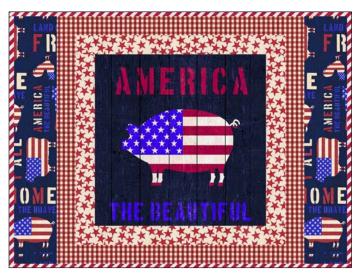

## American Farm by Michael Mullan

Quilt & Pillow by Stacey Day Quilt approximately 78" square

#### American Farm by Michael Mullan

Table Runner and Placemats by Stacey Day
Table Runner approximately 16" x 64"; Placmats approximately 13 1/2" x 18"

#### PRECUTS AVAILABLE!

2 1/2" strips (40 skus)....... 3 Min. Order

Fabric expected to ship August 2021.

AFAR 4499 PA 10 yards = 15 panels

Blocks approximately 9" x 9 1/2"; 2" top, center and bottom, selvedges 1 3/8"; 1 5/8" between blocks. Size may vary on printed fabric.