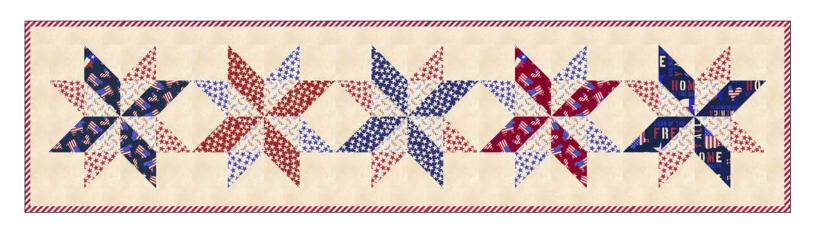

#### American Farm by Michael Mullan

Table Runner and Placemats by Stacey Day
Table Runner approximately 16" x 64"; Placmats approximately 13 1/2" x 18"