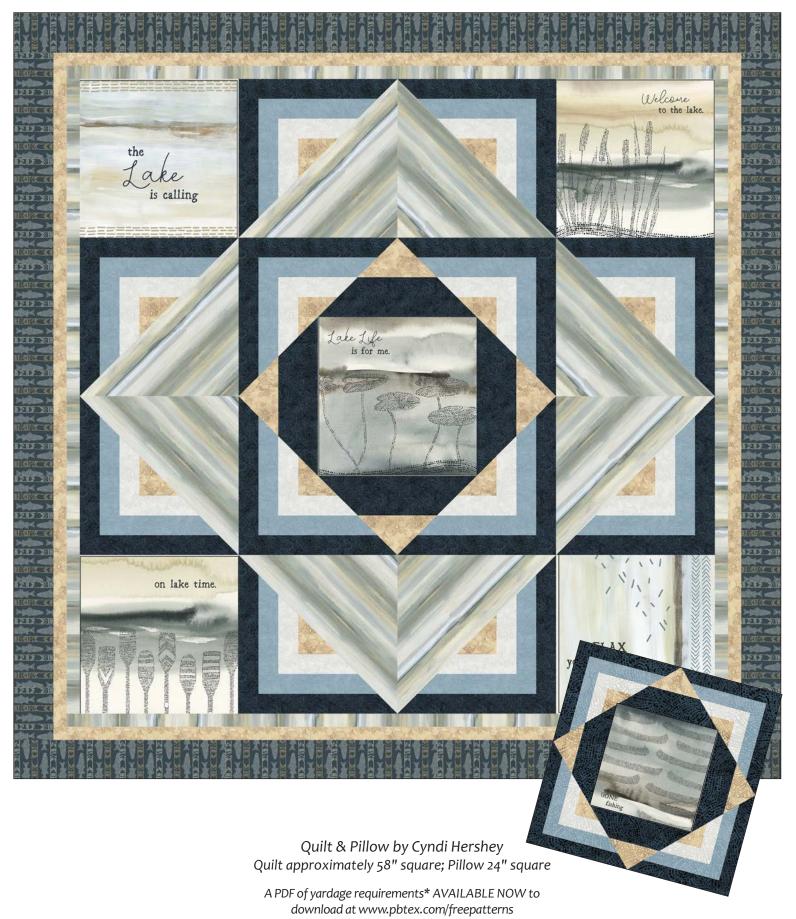

## Lake Escape by Jetty Home

## Lake Escape by Jetty Home

Quilt by Cyndi Hershey Quilt approximately 32" x 52"

A PDF of yardage requirements\* AVAILABLE NOW to download at www.pbtex.com/freepatterns

LESC 4517 PA 10 yards = 13 panels Blocks approximately 12"; 2" between blocks; 1" top and bottom. Size may vary on printed fabric.