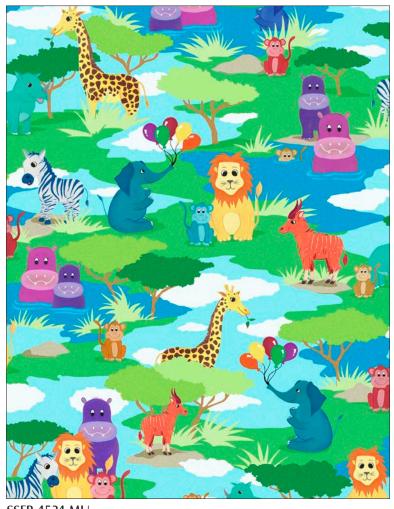

#### Smiling Safari Friends by Suzanne Chapman

Quilt by Cyndi Hershey Quilt approximately 70" square

## Smiling Safari Friends by Suzanne Chapman

SSFR 4520 PA 10 yards = 15 panels Blocks with blue borders approximately 8 1/2" square; 2" top, center, bottom and between blocks; 1 1/2" either selvedge.

5 repeats across the width; approximately 6 1/2" animal repeat; blue stripe/green 2"