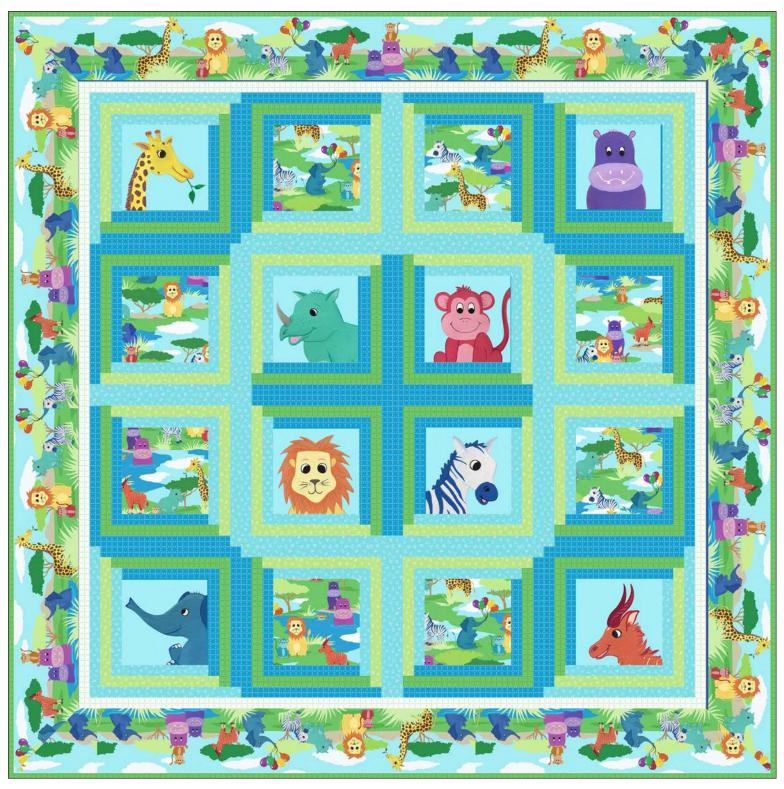

#### Smiling Safari Friends by Suzanne Chapman

Quilt by Cyndi Hershey Quilt approximately 70" square

## Smiling Safari Friends by Suzanne Chapman

SSFR 4520 PA 10 yards = 15 panels Blocks with blue borders approximately 8 1/2" square; 2" top, center, bottom and between blocks; 1 1/2" either selvedge.

5 repeats across the width; approximately 6 1/2" animal repeat; blue stripe/green 2"