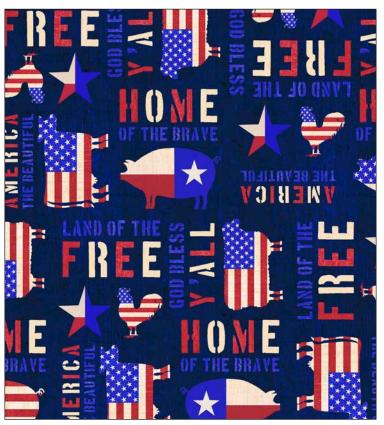

## American Farm by Michael Mullan

Quilt & Pillow by Stacey Day Quilt approximately 78" square

#### American Farm by Michael Mullan

Table Runner and Placemats by Stacey Day
Table Runner approximately 16" x 64"; Placmats approximately 13 1/2" x 18"

#### PRECUTS AVAILABLE!

2 1/2" strips (40 skus)....... 3 Min. Order

Fabric expected to ship August 2021.

AFAR 4499 PA 10 yards = 15 panels

Blocks approximately 9" x 9 1/2"; 2" top, center and bottom, selvedges 1 3/8"; 1 5/8" between blocks. Size may vary on printed fabric.