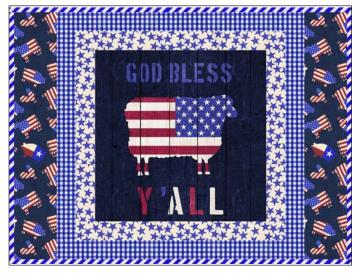

## American Farm by Michael Mullan

Quilt & Pillow by Stacey Day Quilt approximately 78" square

#### American Farm by Michael Mullan

Table Runner and Placemats by Stacey Day
Table Runner approximately 16" x 64"; Placmats approximately 13 1/2" x 18"

#### PRECUTS AVAILABLE!

2 1/2" strips (40 skus)....... 3 Min. Order

Fabric expected to ship August 2021.

AFAR 4499 PA 10 yards = 15 panels

Blocks approximately 9" x 9 1/2"; 2" top, center and bottom, selvedges 1 3/8"; 1 5/8" between blocks. Size may vary on printed fabric.