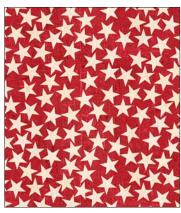

#### PRECUTS AVAILABLE!

2 1/2" strips (40 skus)....... 3 Min. Order

Fabric expected to ship August 2021.

AFAR 4499 PA 10 yards = 15 panels

Blocks approximately 9" x 9 1/2"; 2" top, center and bottom, selvedges 1 3/8"; 1 5/8" between blocks. Size may vary on printed fabric.

AFAR 4505 R

**AFAR 4505 N** 