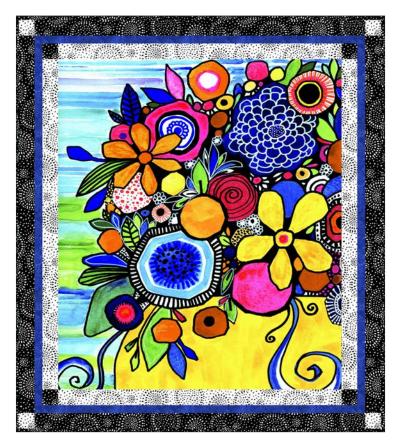

### Fresh Cut by Robin Mead

Quilt by Cyndi Hershey Quilt approximately 68" x 74"

#### Fresh Cut by Robin Mead

Table Runner & Wall Hangings by Cyndi Hershey Table Runner approximately 25" x 71" Wall Hanging approximately 23" x 26"

A PDF of yardage requirements\* AVAILABLE NOW to download at www.pbtex.com/freepatterns

FCUT 4481 PA 10 yards = 15 panels Blocks approximately 18 5/8" x 21 5/8" including 1/4" white border; blue border 1/2" top and bottom, 1 1/2" either side on selvedges, 2 3/8" center.

**FCUT 4484 MU** 