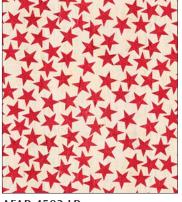

#### PRECUTS AVAILABLE!

2 1/2" strips (40 skus)....... 3 Min. Order

Fabric expected to ship August 2021.

AFAR 4499 PA 10 yards = 15 panels

Blocks approximately 9" x 9 1/2"; 2" top, center and bottom, selvedges 1 3/8"; 1 5/8" between blocks. Size may vary on printed fabric.

AFAR 4505 R

**AFAR 4505 N** 