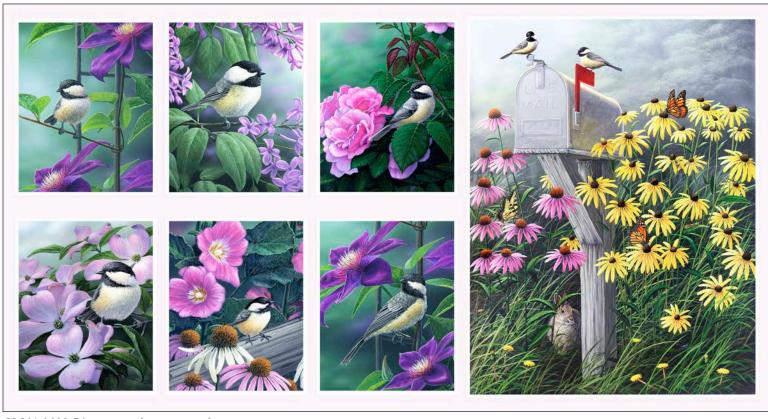

#### Chickadee Songs by Russ Duerksen Art

Wall Hanging by Wendy Sheppard Wall Hanging approximately 33" x 38"

A PDF of yardage requirements\* AVAILABLE NOW to download at www.pbtex.com/freepatterns

## Chickadee Songs by Russ Duerksen Art

Quilt by Wendy Sheppard Quilt approximately 78 1/2" x 88 1/2"

A PDF of yardage requirements\* AVAILABLE NOW to download at www.pbtex.com/freepatterns

CSON 4493 PA 10 yards = 15 panels Small blocks: approx. 8 7/8" x 9 7/8" including 1/4" white border; large block: approx. 16 3/8" x 21 3/8" including 1/4" white border.