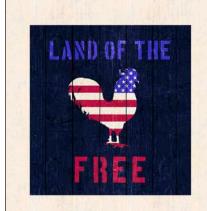

## American Farm by Michael Mullan

Quilt & Pillow by Stacey Day Quilt approximately 78" square

#### American Farm by Michael Mullan

Table Runner and Placemats by Stacey Day
Table Runner approximately 16" x 64"; Placmats approximately 13 1/2" x 18"

#### PRECUTS AVAILABLE!

2 1/2" strips (40 skus)....... 3 Min. Order

Fabric expected to ship August 2021.

AFAR 4499 PA 10 yards = 15 panels

Blocks approximately 9" x 9 1/2"; 2" top, center and bottom, selvedges 1 3/8"; 1 5/8" between blocks. Size may vary on printed fabric.