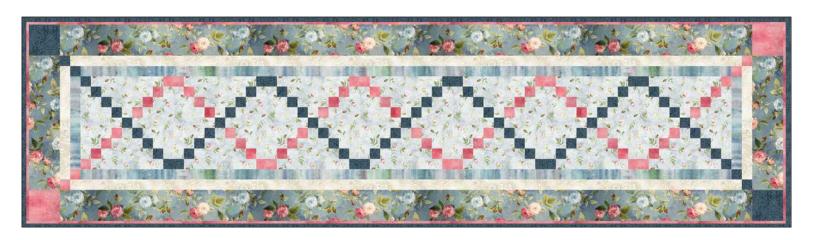

#### Fresh Cut by Robin Mead

Table Runner & Wall Hangings by Cyndi Hershey Table Runner approximately 25" x 71" Wall Hanging approximately 23" x 26"

A PDF of yardage requirements\* AVAILABLE NOW to download at www.pbtex.com/freepatterns