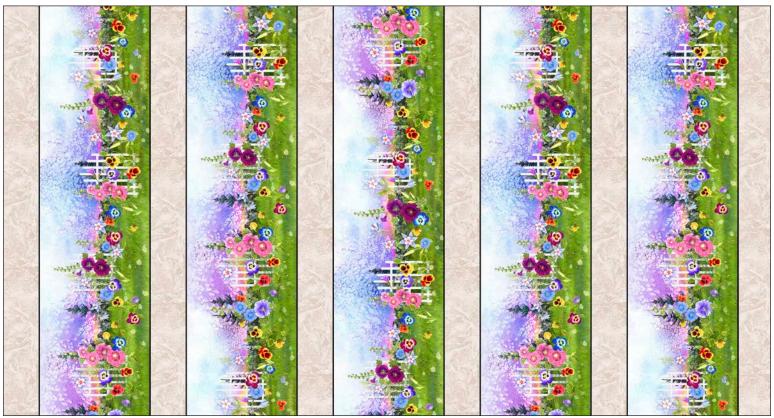

## Garden Delight by Teresa Ascone

Quilt by Stacey Day Quilt approximately 56" x 55"

A PDF of yardage requirements\* AVAILABLE NOW to download at www.pbtex.com/freepatterns

## Garden Delight by Teresa Ascone

Wall Hanging/Pillows by Stacey Day Wall Hanging approximately40" x 46"; Pillows 14" square

**GDEL 4490 LC** 

**GDEL 4490 T** 

**GDEL 4491 MU** 

**GDEL 4491 T** 

GDEL 4487 PA 10 yards = 15 panels

Arched windows: approximately 9  $1/8" \times 12 1/4"$  including 1/8" black border; Rectangle: approximately 20  $1/4" \times 14 1/2"$  including 1/8" black border. Beige background: 1" between arch windows and rectangle; 1 1/2" either side and 2" between arch windows.

# Garden Delight by Teresa Ascone

**GDEL 4488 MU** 

Five repeats across the width; 2" beige; border approximately 6 1/4" including 1/8" black border.

**GDEL 4489 B** 

GDEL 4489 C

FRAC 4123 BT NEW Fracture color!