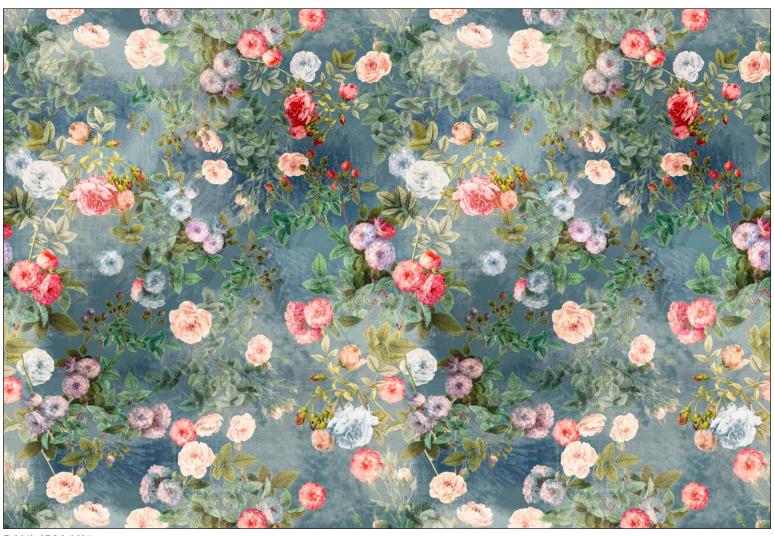

### Daniella

Quilt by Cyndi Hershey Quilt approximately 91" square

A PDF of yardage requirements\* AVAILABLE NOW to download at www.pbtex.com/freepatterns

#### Daniella

**DANI 4506 MU** 

**DANI 4507 MU** 

DANI 4511 E

DANI 4511 P