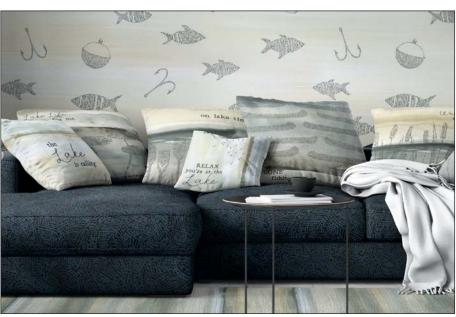

## Lake Escape by Jetty Home

## Lake Escape by Jetty Home

Quilt by Cyndi Hershey Quilt approximately 32" x 52"

A PDF of yardage requirements\* AVAILABLE NOW to download at www.pbtex.com/freepatterns

LESC 4517 PA 10 yards = 13 panels Blocks approximately 12"; 2" between blocks; 1" top and bottom. Size may vary on printed fabric.

All lifestyle photos  ${\hbox{$\mathbb Q$} Jetty}$  Home; used with their permission.

LESC 4520 B

LESC 4520 DB

## Lake Escape by Jetty Home

LESC 4518 PA 10 yards = 15 panels Panel approximately 24" x 44"

SERE 4492 TB\*

SERE 4492 DB\* (\*New Serenity colors)

**LESC 4521 MU** 

**LESC 4519 MU** 