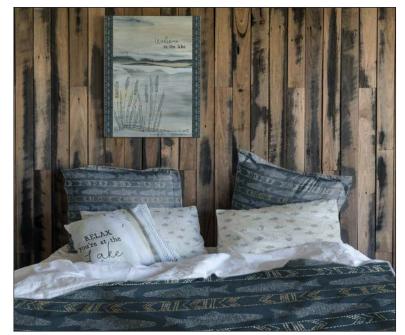

## Lake Escape by Jetty Home

## Lake Escape by Jetty Home

Quilt by Cyndi Hershey Quilt approximately 32" x 52"

A PDF of yardage requirements\* AVAILABLE NOW to download at www.pbtex.com/freepatterns

LESC 4517 PA 10 yards = 13 panels Blocks approximately 12"; 2" between blocks; 1" top and bottom. Size may vary on printed fabric.

All lifestyle photos  ${\hbox{$\mathbb Q$} Jetty}$  Home; used with their permission.

LESC 4520 B

LESC 4520 DB