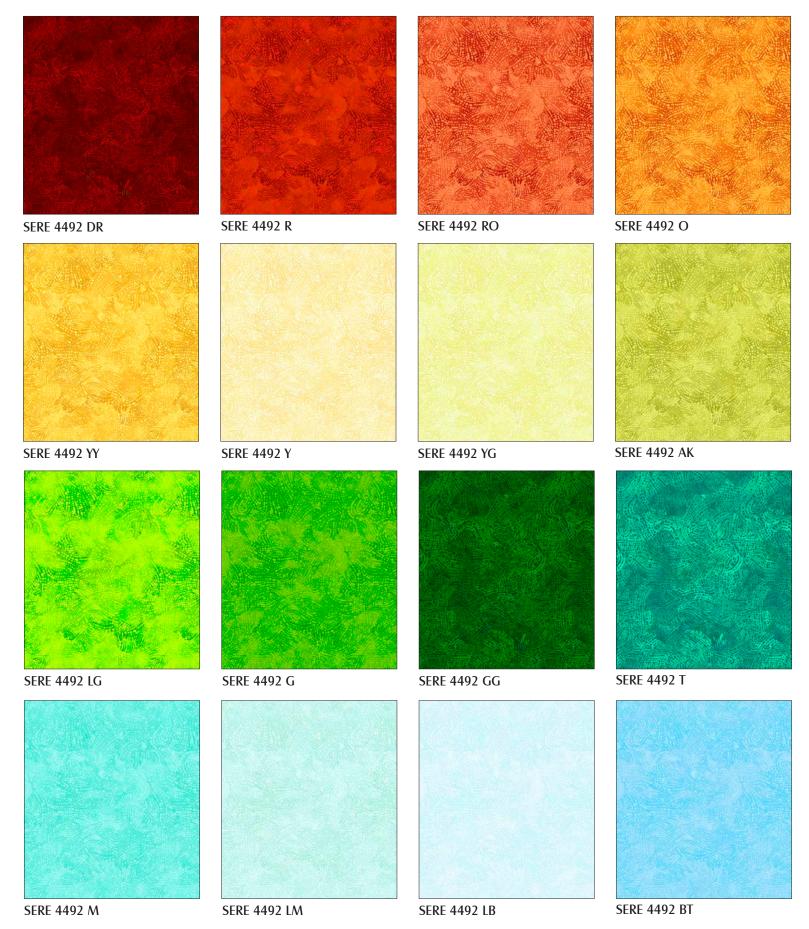

#### PRECUTS AVAILABLE!

FQ Bundle (36 Skus)......3 Min. Order 5" x 5" (42 skus) ......6 Min. Order 10" x 10" (42 skus)...... 3 Min. Order 2 1/2" strips (40 skus)...... 3 Min. Order

**SERE 4492 LS** 

**SERE 4492 S** 

**SERE 4492 SS** 

**SERE 4492 DS** 

**SERE 4492 K** 