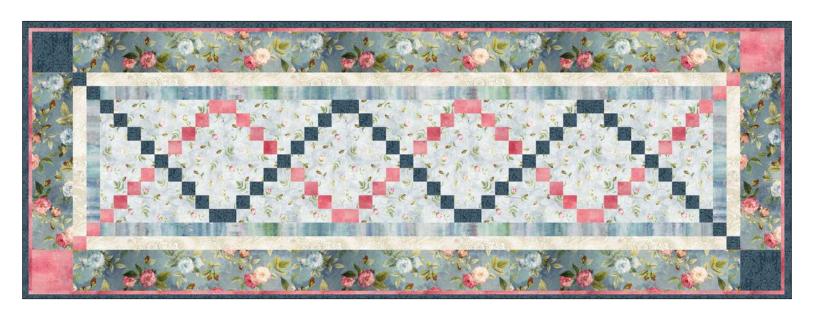

### Daniella

Quilt by Cyndi Hershey Quilt approximately 91" square

A PDF of yardage requirements\* AVAILABLE NOW to download at www.pbtex.com/freepatterns

#### Daniella

**DANI 4506 MU** 

**DANI 4507 MU** 

DANI 4511 E

DANI 4511 P