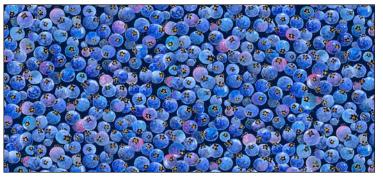

# Bountiful Blueberries by Alaska's Artist Jon Van Zyle

Quilt by Wendy Sheppard Quilt approximately 84" square

**BBLU 4513 MU** 

BRLO 4212 DR

BBLU 5414 B

**BBLU 4516 DB** 