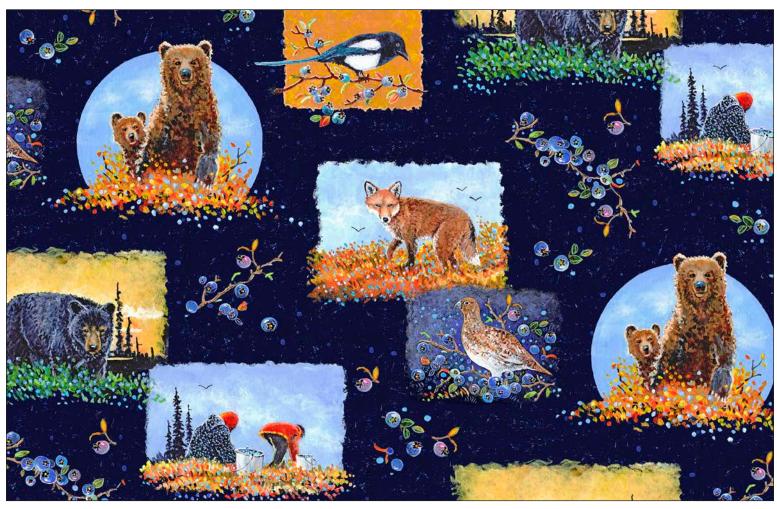

# Bountiful Blueberries by Alaska's Artist Jon Van Zyle

Quilt by Wendy Sheppard Quilt approximately 84" square

**BBLU 4513 MU** 

BRLO 4212 DR

BBLU 5414 B

**BBLU 4516 DB** 