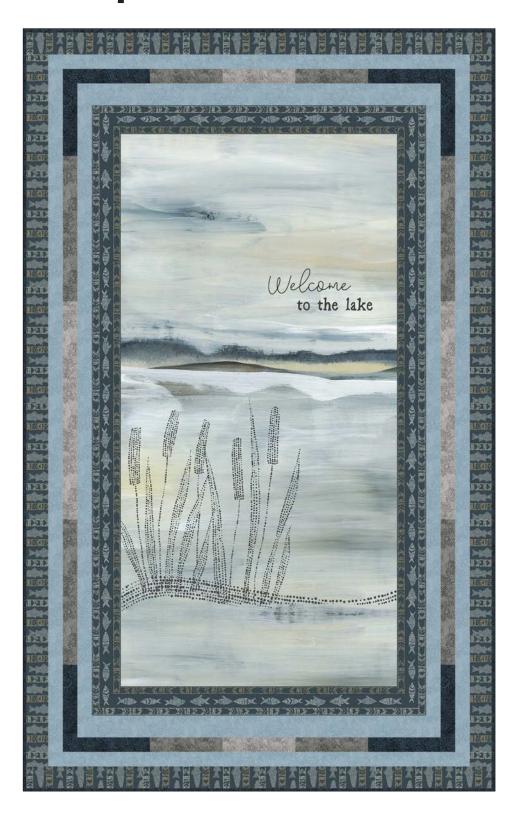

## Lake Escape by Jetty Home

## Lake Escape by Jetty Home

Quilt by Cyndi Hershey Quilt approximately 32" x 52"

A PDF of yardage requirements\* AVAILABLE NOW to download at www.pbtex.com/freepatterns

LESC 4517 PA 10 yards = 13 panels Blocks approximately 12"; 2" between blocks; 1" top and bottom. Size may vary on printed fabric.