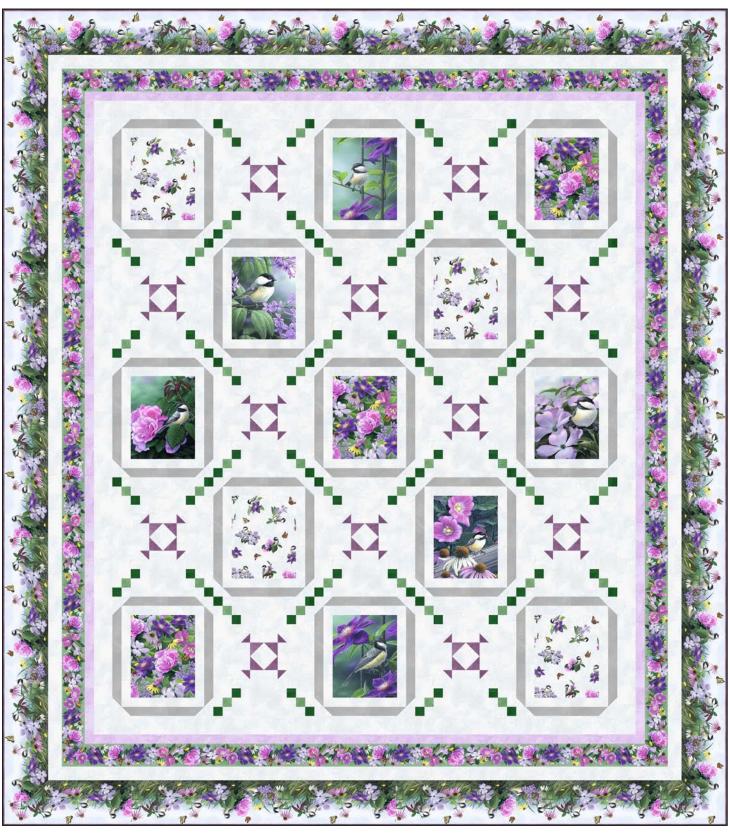

## Garden Delight by Teresa Ascone

Quilt by Stacey Day Quilt approximately 56" x 55"

A PDF of yardage requirements\* AVAILABLE NOW to download at www.pbtex.com/freepatterns

## Garden Delight by Teresa Ascone

Wall Hanging/Pillows by Stacey Day Wall Hanging approximately40" x 46"; Pillows 14" square

**GDEL 4490 LC** 

**GDEL 4490 T** 

**GDEL 4491 MU** 

**GDEL 4491 T** 

GDEL 4487 PA 10 yards = 15 panels

Arched windows: approximately 9  $1/8" \times 12 1/4"$  including 1/8" black border; Rectangle: approximately 20  $1/4" \times 14 1/2"$  including 1/8" black border. Beige background: 1" between arch windows and rectangle; 1 1/2" either side and 2" between arch windows.

# Garden Delight by Teresa Ascone

**GDEL 4488 MU** 

Five repeats across the width; 2" beige; border approximately 6 1/4" including 1/8" black border.

**GDEL 4489 B** 

GDEL 4489 C

FRAC 4123 BT NEW Fracture color!