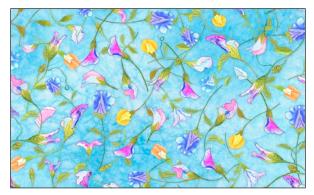

## Garden Delight by Teresa Ascone

Quilt by Stacey Day Quilt approximately 56" x 55"

A PDF of yardage requirements\* AVAILABLE NOW to download at www.pbtex.com/freepatterns

## Garden Delight by Teresa Ascone

Wall Hanging/Pillows by Stacey Day Wall Hanging approximately40" x 46"; Pillows 14" square

**GDEL 4490 LC** 

**GDEL 4490 T** 

**GDEL 4491 MU** 

**GDEL 4491 T** 

GDEL 4487 PA 10 yards = 15 panels