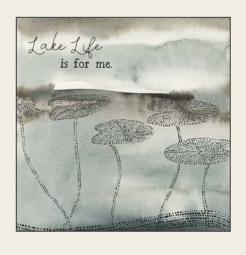

## Lake Escape by Jetty Home

## Lake Escape by Jetty Home

Quilt by Cyndi Hershey Quilt approximately 32" x 52"

A PDF of yardage requirements\* AVAILABLE NOW to download at www.pbtex.com/freepatterns

LESC 4517 PA 10 yards = 13 panels Blocks approximately 12"; 2" between blocks; 1" top and bottom. Size may vary on printed fabric.