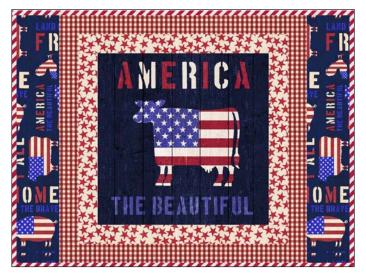

## American Farm by Michael Mullan

Quilt & Pillow by Stacey Day Quilt approximately 78" square

#### American Farm by Michael Mullan

Table Runner and Placemats by Stacey Day
Table Runner approximately 16" x 64"; Placmats approximately 13 1/2" x 18"

#### PRECUTS AVAILABLE!

2 1/2" strips (40 skus)....... 3 Min. Order

Fabric expected to ship August 2021.

AFAR 4499 PA 10 yards = 15 panels

Blocks approximately 9" x 9 1/2"; 2" top, center and bottom, selvedges 1 3/8"; 1 5/8" between blocks. Size may vary on printed fabric.