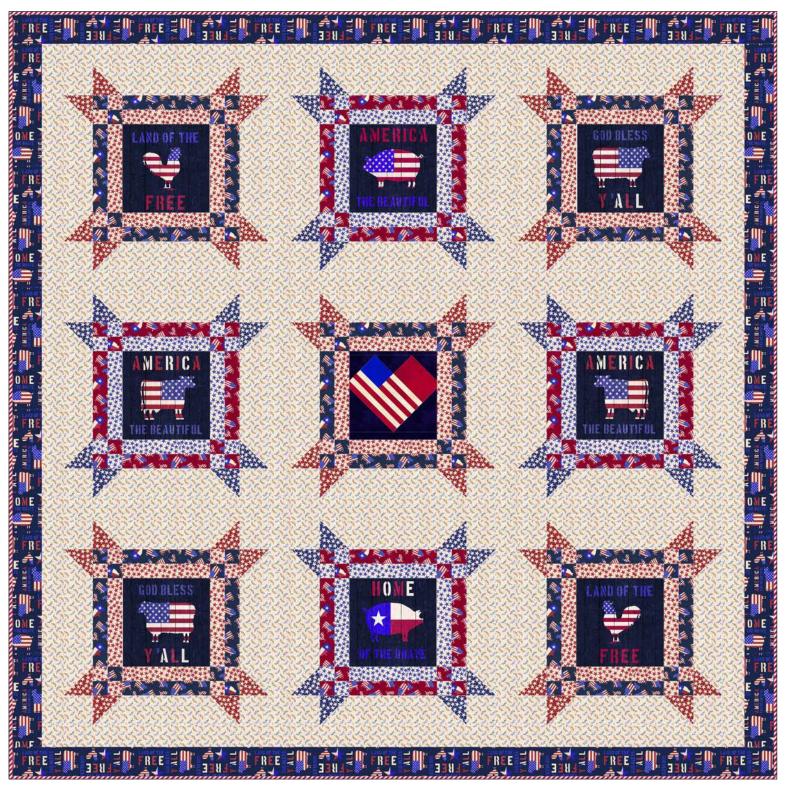

## American Farm by Michael Mullan

Quilt & Pillow by Stacey Day Quilt approximately 78" square