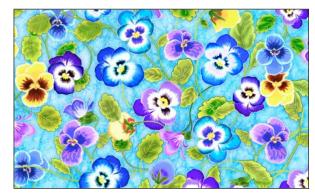

# Garden Delight by Teresa Ascone

**GDEL 4488 MU** 

Five repeats across the width; 2" beige; border approximately 6 1/4" including 1/8" black border.

**GDEL 4489 B** 

GDEL 4489 C

FRAC 4123 BT NEW Fracture color!