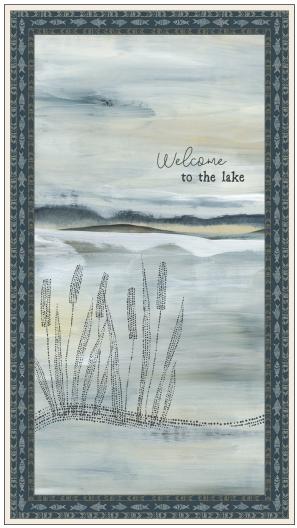

## Lake Escape by Jetty Home

## Lake Escape by Jetty Home

Quilt by Cyndi Hershey Quilt approximately 32" x 52"

A PDF of yardage requirements\* AVAILABLE NOW to download at www.pbtex.com/freepatterns

LESC 4517 PA 10 yards = 13 panels Blocks approximately 12"; 2" between blocks; 1" top and bottom. Size may vary on printed fabric.

## Lake Escape by Jetty Home

LESC 4518 PA 10 yards = 15 panels Panel approximately 24" x 44"

SERE 4492 TB\*

SERE 4492 DB\* (\*New Serenity colors)

**LESC 4521 MU** 

**LESC 4519 MU** 