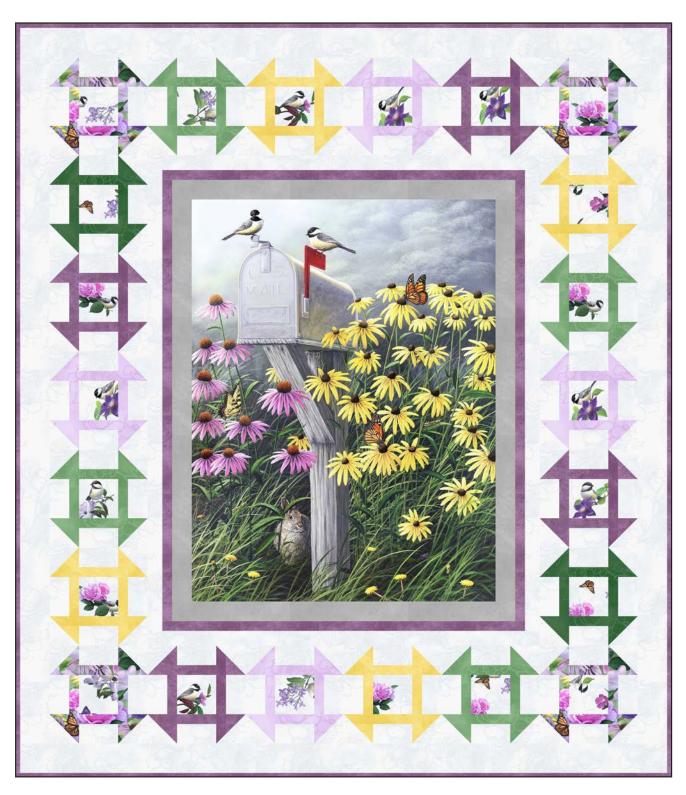

#### Chickadee Songs by Russ Duerksen Art

Wall Hanging by Wendy Sheppard Wall Hanging approximately 33" x 38"

A PDF of yardage requirements\* AVAILABLE NOW to download at www.pbtex.com/freepatterns

## Chickadee Songs by Russ Duerksen Art

Quilt by Wendy Sheppard Quilt approximately 78 1/2" x 88 1/2"

A PDF of yardage requirements\* AVAILABLE NOW to download at www.pbtex.com/freepatterns

CSON 4493 PA 10 yards = 15 panels Small blocks: approx. 8 7/8" x 9 7/8" including 1/4" white border; large block: approx. 16 3/8" x 21 3/8" including 1/4" white border.

**CSON 4494 MU** 

Four repeats across the width; border approx. 5 3/4" including green border, 3/4" gray, 3 1/2" including green border.

#### Chickadee Songs by Russ Duerksen Art

**CSON 4497 MU** 

CSON 4496 LS

CSON 4495 MU CSON 4496 G CSON 4496 GG