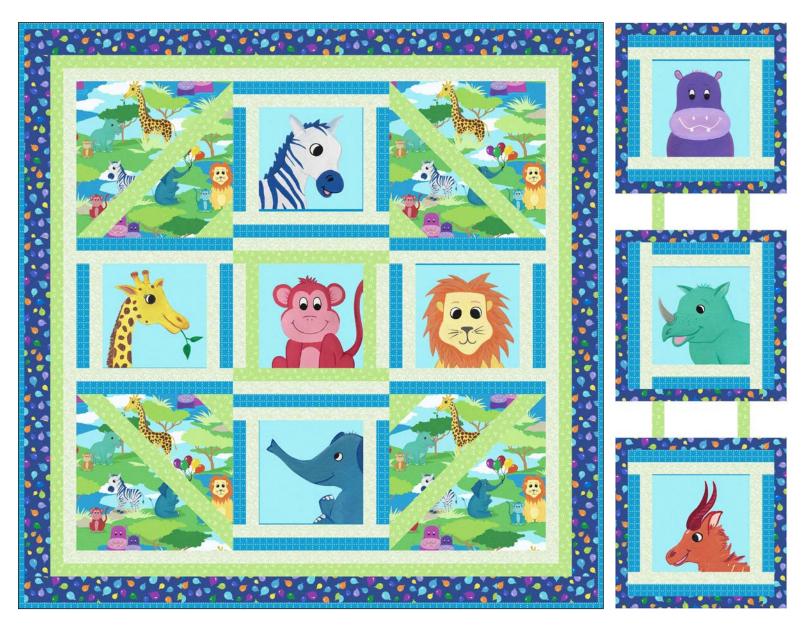

#### Smiling Safari Friends by Suzanne Chapman

Quilt by Cyndi Hershey Quilt approximately 70" square

## Smiling Safari Friends by Suzanne Chapman

SSFR 4520 PA 10 yards = 15 panels Blocks with blue borders approximately 8 1/2" square; 2" top, center, bottom and between blocks; 1 1/2" either selvedge.

5 repeats across the width; approximately 6 1/2" animal repeat; blue stripe/green 2"