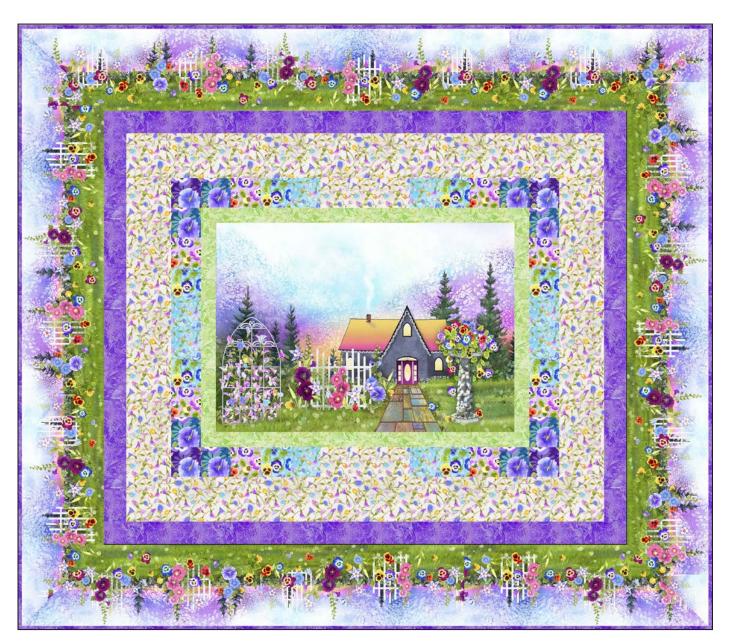

#### Chickadee Songs by Russ Duerksen Art

Wall Hanging by Wendy Sheppard Wall Hanging approximately 33" x 38"

A PDF of yardage requirements\* AVAILABLE NOW to download at www.pbtex.com/freepatterns

## Chickadee Songs by Russ Duerksen Art

Quilt by Wendy Sheppard Quilt approximately 78 1/2" x 88 1/2"

A PDF of yardage requirements\* AVAILABLE NOW to download at www.pbtex.com/freepatterns

CSON 4493 PA 10 yards = 15 panels Small blocks: approx. 8 7/8" x 9 7/8" including 1/4" white border; large block: approx. 16 3/8" x 21 3/8" including 1/4" white border.