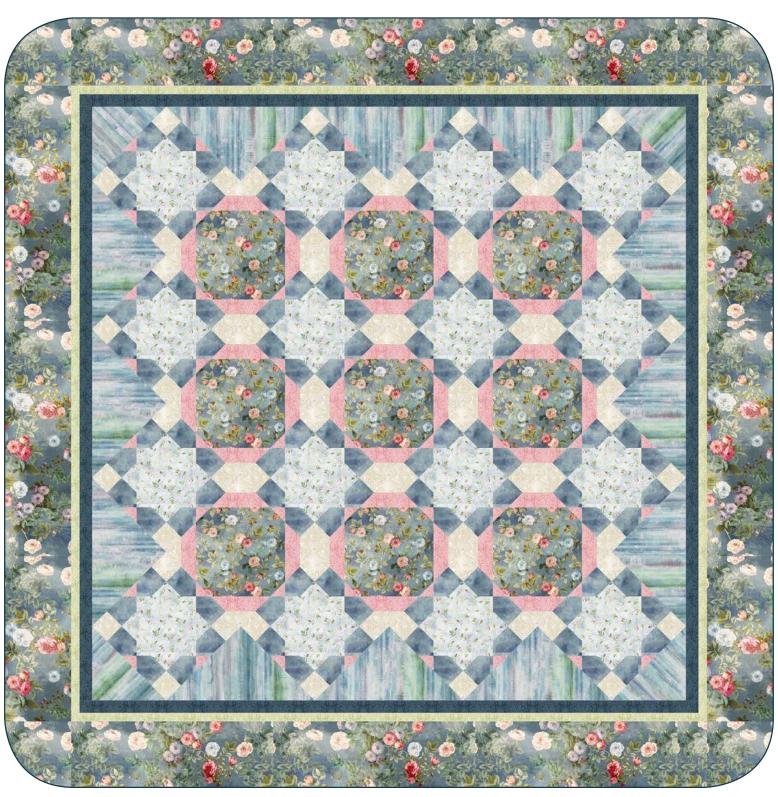

## Garden Delight by Teresa Ascone

Quilt by Stacey Day Quilt approximately 56" x 55"

A PDF of yardage requirements\* AVAILABLE NOW to download at www.pbtex.com/freepatterns

## Garden Delight by Teresa Ascone

Wall Hanging/Pillows by Stacey Day Wall Hanging approximately40" x 46"; Pillows 14" square

**GDEL 4490 LC** 

**GDEL 4490 T** 

**GDEL 4491 MU** 

**GDEL 4491 T** 

GDEL 4487 PA 10 yards = 15 panels