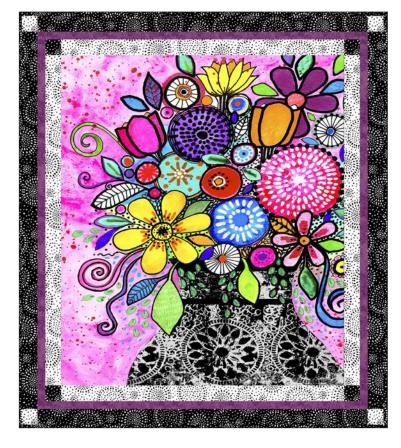

### Fresh Cut by Robin Mead

Quilt by Cyndi Hershey Quilt approximately 68" x 74"

#### Fresh Cut by Robin Mead

Table Runner & Wall Hangings by Cyndi Hershey Table Runner approximately 25" x 71" Wall Hanging approximately 23" x 26"

A PDF of yardage requirements\* AVAILABLE NOW to download at www.pbtex.com/freepatterns

FCUT 4481 PA 10 yards = 15 panels Blocks approximately 18 5/8" x 21 5/8" including 1/4" white border; blue border 1/2" top and bottom, 1 1/2" either side on selvedges, 2 3/8" center.

**FCUT 4484 MU** 