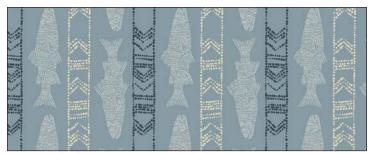

## Lake Escape by Jetty Home

LESC 4518 PA 10 yards = 15 panels Panel approximately 24" x 44"

SERE 4492 TB\*

SERE 4492 DB\* (\*New Serenity colors)

**LESC 4521 MU** 

**LESC 4519 MU** 