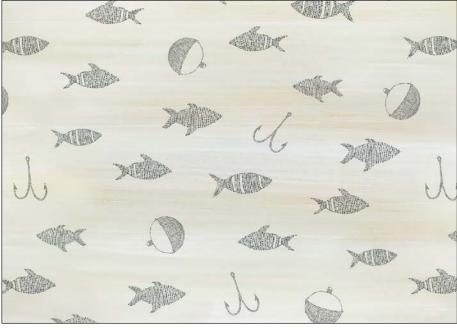

## Lake Escape by Jetty Home

## Lake Escape by Jetty Home

Quilt by Cyndi Hershey Quilt approximately 32" x 52"

A PDF of yardage requirements\* AVAILABLE NOW to download at www.pbtex.com/freepatterns

LESC 4517 PA 10 yards = 13 panels Blocks approximately 12"; 2" between blocks; 1" top and bottom. Size may vary on printed fabric.