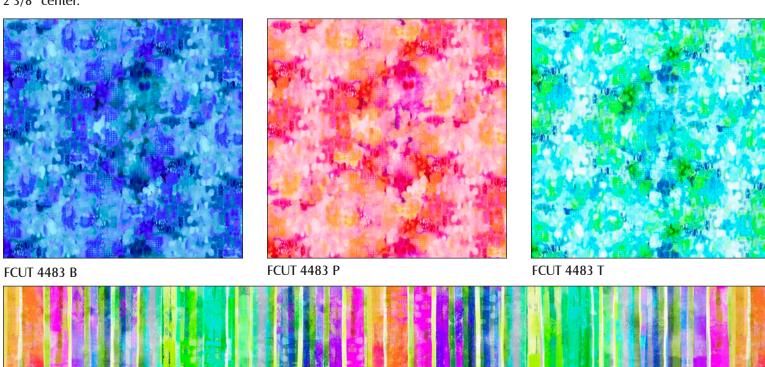

FCUT 4481 PA 10 yards = 15 panels Blocks approximately 18 5/8" x 21 5/8" including 1/4" white border; blue border 1/2" top and bottom, 1 1/2" either side on selvedges, 2 3/8" center.

**FCUT 4484 MU** 