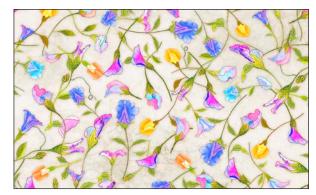

## Garden Delight by Teresa Ascone

Quilt by Stacey Day Quilt approximately 56" x 55"

A PDF of yardage requirements\* AVAILABLE NOW to download at www.pbtex.com/freepatterns

## Garden Delight by Teresa Ascone

Wall Hanging/Pillows by Stacey Day Wall Hanging approximately40" x 46"; Pillows 14" square

**GDEL 4490 LC** 

**GDEL 4490 T** 

**GDEL 4491 MU** 

**GDEL 4491 T** 

GDEL 4487 PA 10 yards = 15 panels