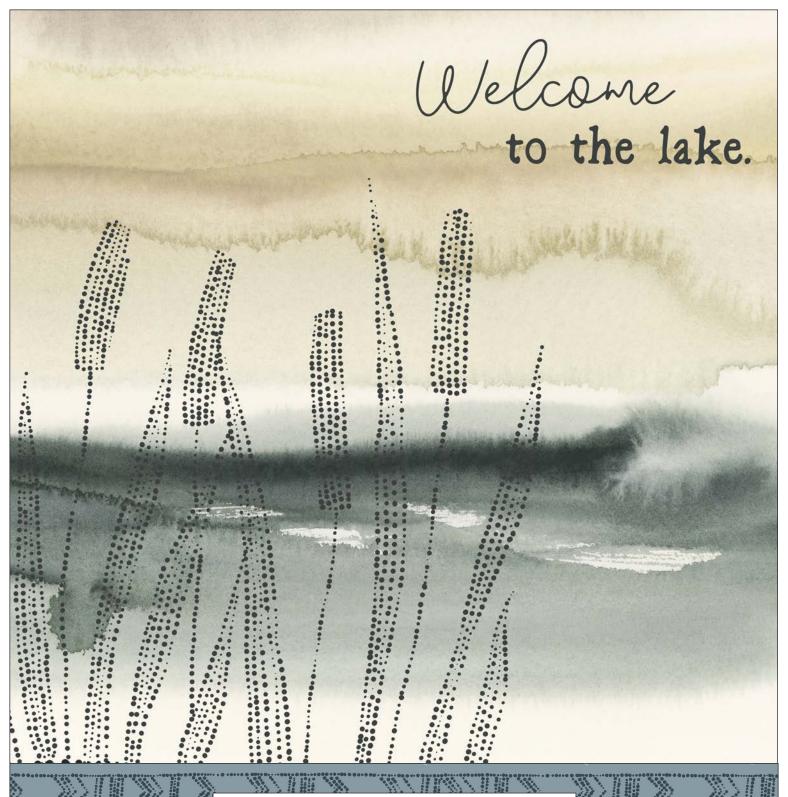

## Lake Escape by Jetty Home

## Lake Escape by Jetty Home

Quilt by Cyndi Hershey Quilt approximately 32" x 52"

A PDF of yardage requirements\* AVAILABLE NOW to download at www.pbtex.com/freepatterns

LESC 4517 PA 10 yards = 13 panels Blocks approximately 12"; 2" between blocks; 1" top and bottom. Size may vary on printed fabric.