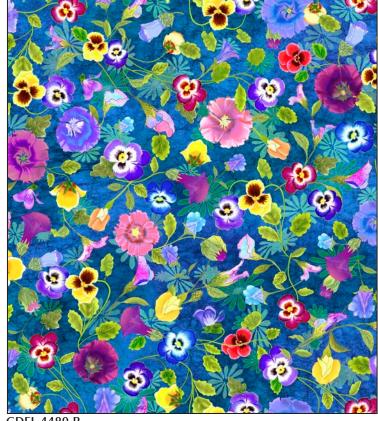

## Garden Delight by Teresa Ascone

Quilt by Stacey Day Quilt approximately 56" x 55"

A PDF of yardage requirements\* AVAILABLE NOW to download at www.pbtex.com/freepatterns

## Garden Delight by Teresa Ascone

Wall Hanging/Pillows by Stacey Day Wall Hanging approximately40" x 46"; Pillows 14" square

**GDEL 4490 LC** 

**GDEL 4490 T** 

**GDEL 4491 MU** 

**GDEL 4491 T** 

GDEL 4487 PA 10 yards = 15 panels