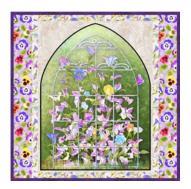

## Garden Delight by Teresa Ascone

Quilt by Stacey Day Quilt approximately 56" x 55"

A PDF of yardage requirements\* AVAILABLE NOW to download at www.pbtex.com/freepatterns

Arched windows: approximately 9  $1/8" \times 12 1/4"$  including 1/8" black border; Rectangle: approximately 20  $1/4" \times 14 1/2"$  including 1/8" black border. Beige background: 1" between arch windows and rectangle; 1 1/2" either side and 2" between arch windows.