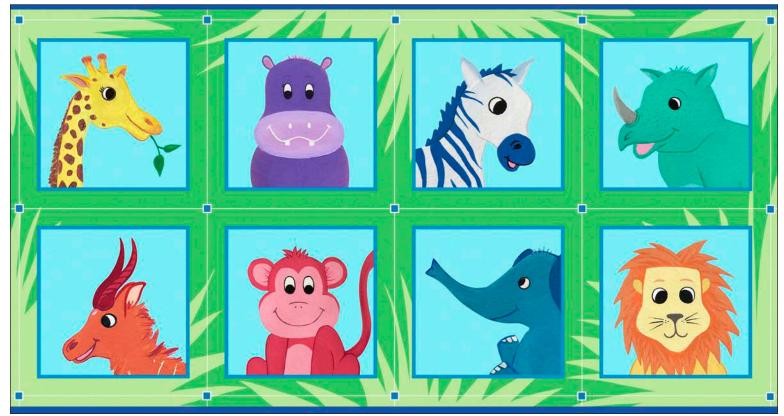

## Smiling Safari Friends by Suzanne Chapman

SSFR 4520 PA 10 yards = 15 panels Blocks with blue borders approximately 8 1/2" square; 2" top, center, bottom and between blocks; 1 1/2" either selvedge.

5 repeats across the width; approximately 6 1/2" animal repeat; blue stripe/green 2"

**SSFR 4521 MU** 