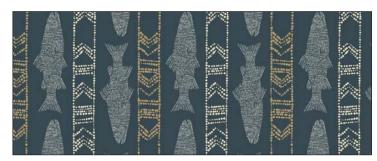

## Lake Escape by Jetty Home

LESC 4518 PA 10 yards = 15 panels Panel approximately 24" x 44"

SERE 4492 TB\*

SERE 4492 DB\* (\*New Serenity colors)

**LESC 4521 MU** 

**LESC 4519 MU** 