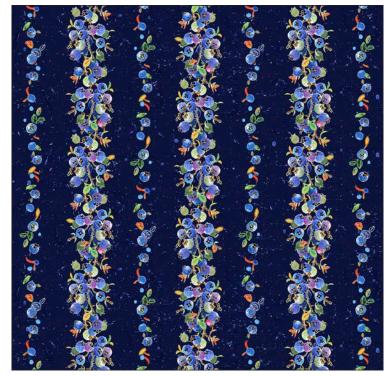

# Bountiful Blueberries by Alaska's Artist Jon Van Zyle

Quilt by Wendy Sheppard Quilt approximately 84" square

**BBLU 4513 MU** 

BRLO 4212 DR

BBLU 5414 B

**BBLU 4516 DB** 