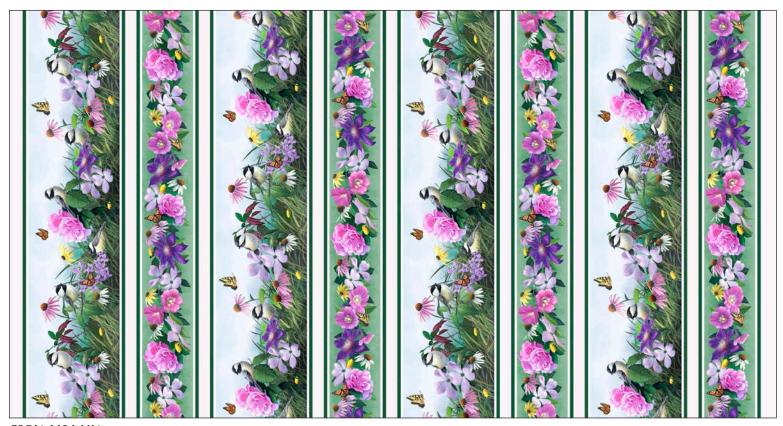

## Chickadee Songs by Russ Duerksen Art

Quilt by Wendy Sheppard Quilt approximately 78 1/2" x 88 1/2"

A PDF of yardage requirements\* AVAILABLE NOW to download at www.pbtex.com/freepatterns

CSON 4493 PA 10 yards = 15 panels Small blocks: approx. 8 7/8" x 9 7/8" including 1/4" white border; large block: approx. 16 3/8" x 21 3/8" including 1/4" white border.

**CSON 4494 MU** 

Four repeats across the width; border approx. 5 3/4" including green border, 3/4" gray, 3 1/2" including green border.