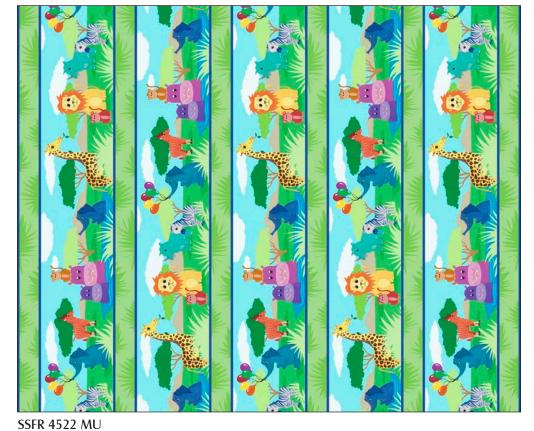

## Smiling Safari Friends by Suzanne Chapman

SSFR 4520 PA 10 yards = 15 panels Blocks with blue borders approximately 8 1/2" square; 2" top, center, bottom and between blocks; 1 1/2" either selvedge.

5 repeats across the width; approximately 6 1/2" animal repeat; blue stripe/green 2"

## Smiling Safari Friends

**SSFR 4525 MU** 

SSFR 4524 MU

SSFR 4523 LG SSFR 4523 G

SSFR 4526 LG SSFR 4526 P

SSFR 4526 LT

SSFR 4526 R