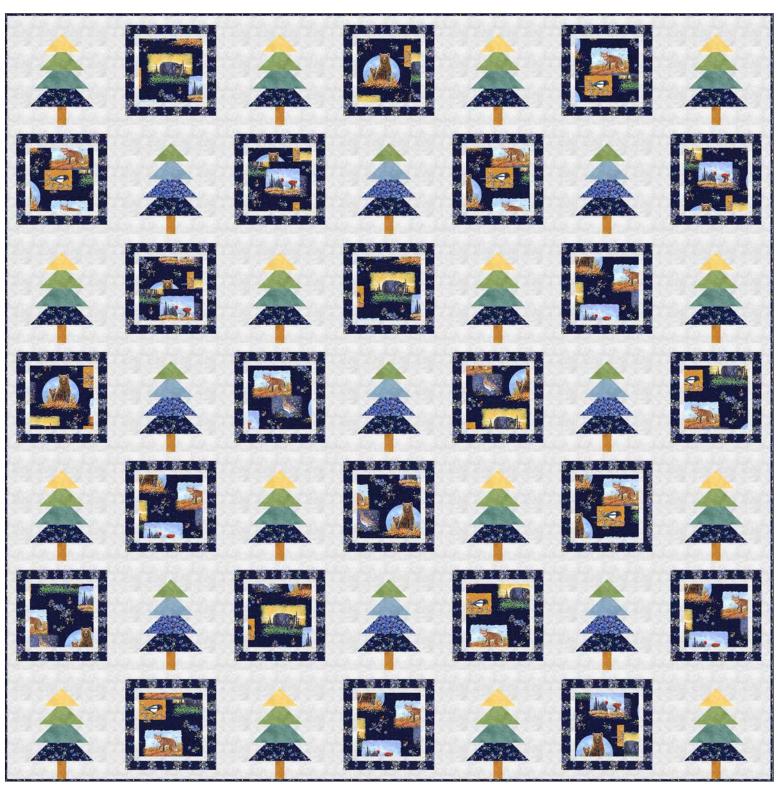

# Bountiful Blueberries by Alaska's Artist Jon Van Zyle

Quilt by Wendy Sheppard Quilt approximately 84" square

**BBLU 4513 MU** 

BRLO 4212 DR

BBLU 5414 B

**BBLU 4516 DB** 