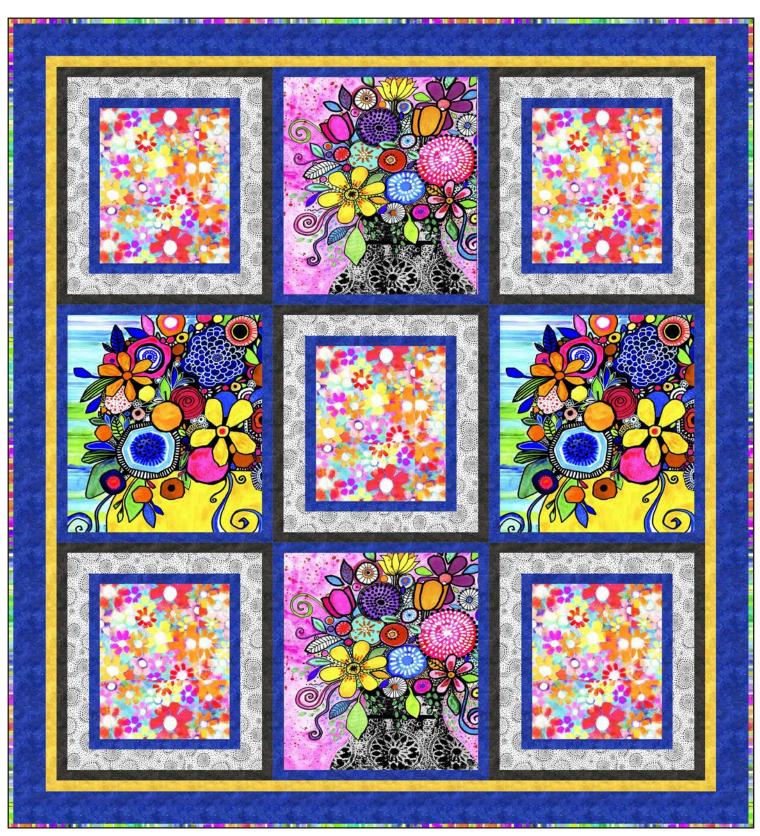

## Garden Delight by Teresa Ascone

Quilt by Stacey Day Quilt approximately 56" x 55"

A PDF of yardage requirements\* AVAILABLE NOW to download at www.pbtex.com/freepatterns

## Garden Delight by Teresa Ascone

Wall Hanging/Pillows by Stacey Day Wall Hanging approximately40" x 46"; Pillows 14" square

**GDEL 4490 LC** 

**GDEL 4490 T** 

**GDEL 4491 MU** 

**GDEL 4491 T** 

GDEL 4487 PA 10 yards = 15 panels

Arched windows: approximately 9  $1/8" \times 12 1/4"$  including 1/8" black border; Rectangle: approximately 20  $1/4" \times 14 1/2"$  including 1/8" black border. Beige background: 1" between arch windows and rectangle; 1 1/2" either side and 2" between arch windows.

# Garden Delight by Teresa Ascone

**GDEL 4488 MU** 

Five repeats across the width; 2" beige; border approximately 6 1/4" including 1/8" black border.

**GDEL 4489 B** 

GDEL 4489 C

FRAC 4123 BT NEW Fracture color!