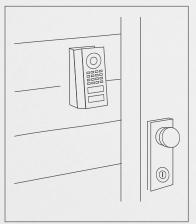

A8001

WEDGE CORNER WALL-MOUNT ADAPTER

## **TECHNICAL SPECIFICATIONS**

| GENERAL                  |                                                                          |
|--------------------------|--------------------------------------------------------------------------|
| Material                 | Polycarbonate                                                            |
| Weight                   | 44 g                                                                     |
| Weatherproof             | Yes, IP65                                                                |
| Dimensions               | 148 x 60 x 27 mm (H x W x D)<br>5.83 x 2.36 x 1.06 in (H x W x D)        |
| Scope of delivery        | 1x Angle corner wall mount adapter<br>1x Small parts (screws and dowels) |
| EAN                      | 4260423867345                                                            |
| Warranty                 | see www.doorbird.com/warranty                                            |
| Angle                    | 7,5° vertical down or up                                                 |
| Compatible door stations | D1101V Surface Mount, D1102V Surface Mount                               |