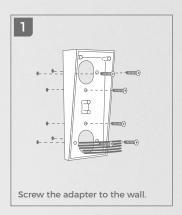

A8001

WEDGE CORNER WALL-MOUNT ADAPTER

## **TECHNICAL SPECIFICATIONS**

| GENERAL                  |                                                                          |
|--------------------------|--------------------------------------------------------------------------|
| Material                 | Polycarbonate                                                            |
| Weight                   | 44 g                                                                     |
| Weatherproof             | Yes, IP65                                                                |
| Dimensions               | 148 x 60 x 27 mm (H x W x D)<br>5.83 x 2.36 x 1.06 in (H x W x D)        |
| Scope of delivery        | 1x Angle corner wall mount adapter<br>1x Small parts (screws and dowels) |
| EAN                      | 4260423867345                                                            |
| Warranty                 | see www.doorbird.com/warranty                                            |
| Angle                    | 7,5° vertical down or up                                                 |
| Compatible door stations | D1101V Surface Mount, D1102V Surface Mount                               |