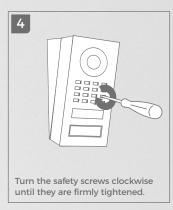

|
| Weatherproof             | Yes, IP65                                                                |
| Dimensions               | 148 x 60 x 27 mm (H x W x D)<br>5.83 x 2.36 x 1.06 in (H x W x D)        |
| Scope of delivery        | 1x Angle corner wall mount adapter<br>1x Small parts (screws and dowels) |
| EAN                      | 4260423867345                                                            |
| Warranty                 | see www.doorbird.com/warranty                                            |
| Angle                    | 7,5° vertical down or up                                                 |
| Compatible door stations | D1101V Surface Mount, D1102V Surface Mount                               |