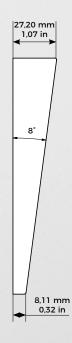

## **TECHNICAL SPECIFICATIONS**

| GENERAL                  |                                                                          |
|--------------------------|--------------------------------------------------------------------------|
| Material                 | Polycarbonate                                                            |
| Weight                   | 44 g                                                                     |
| Weatherproof             | Yes, IP65                                                                |
| Dimensions               | 148 x 60 x 27 mm (H x W x D)<br>5.83 x 2.36 x 1.06 in (H x W x D)        |
| Scope of delivery        | 1x Angle corner wall mount adapter<br>1x Small parts (screws and dowels) |
| EAN                      | 4260423867345                                                            |
| Warranty                 | see www.doorbird.com/warranty                                            |
| Angle                    | 7,5° vertical down or up                                                 |
| Compatible door stations | D1101V Surface Mount, D1102V Surface Mount                               |