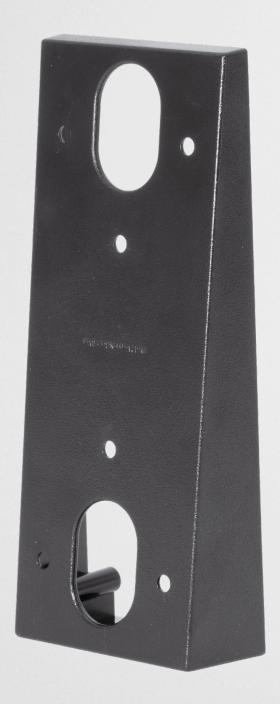

A8001

WEDGE CORNER WALL-MOUNT ADAPTER

## **TECHNICAL SPECIFICATIONS**

| GENERAL                  |                                                                          |
|--------------------------|--------------------------------------------------------------------------|
| Material                 | Polycarbonate                                                            |
| Weight                   | 44 g                                                                     |
| Weatherproof             | Yes, IP65                                                                |
| Dimensions               | 148 x 60 x 27 mm (H x W x D)<br>5.83 x 2.36 x 1.06 in (H x W x D)        |
| Scope of delivery        | 1x Angle corner wall mount adapter<br>1x Small parts (screws and dowels) |
| EAN                      | 4260423867345                                                            |
| Warranty                 | see www.doorbird.com/warranty                                            |
| Angle                    | 7,5° vertical down or up                                                 |
| Compatible door stations | D1101V Surface Mount, D1102V Surface Mount                               |