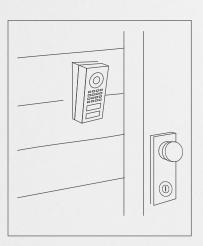

A8001

WEDGE CORNER WALL-MOUNT ADAPTER

## **TECHNICAL SPECIFICATIONS**

| GENERAL                  |                                                                          |
|--------------------------|--------------------------------------------------------------------------|
| Material                 | Polycarbonate                                                            |
| Weight                   | 44 g                                                                     |
| Weatherproof             | Yes, IP65                                                                |
| Dimensions               | 148 x 60 x 27 mm (H x W x D)<br>5.83 x 2.36 x 1.06 in (H x W x D)        |
| Scope of delivery        | 1x Angle corner wall mount adapter<br>1x Small parts (screws and dowels) |
| EAN                      | 4260423867345                                                            |
| Warranty                 | see www.doorbird.com/warranty                                            |
| Angle                    | 7,5° vertical down or up                                                 |
| Compatible door stations | D1101V Surface Mount, D1102V Surface Mount                               |