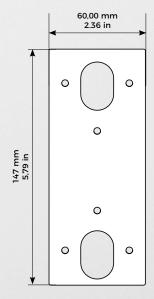

## **TECHNICAL SPECIFICATIONS**

| GENERAL                  |                                                                          |
|--------------------------|--------------------------------------------------------------------------|
| Material                 | Polycarbonate                                                            |
| Weight                   | 44 g                                                                     |
| Weatherproof             | Yes, IP65                                                                |
| Dimensions               | 148 x 60 x 27 mm (H x W x D)<br>5.83 x 2.36 x 1.06 in (H x W x D)        |
| Scope of delivery        | 1x Angle corner wall mount adapter<br>1x Small parts (screws and dowels) |
| EAN                      | 4260423867345                                                            |
| Warranty                 | see www.doorbird.com/warranty                                            |
| Angle                    | 7,5° vertical down or up                                                 |
| Compatible door stations | D1101V Surface Mount, D1102V Surface Mount                               |