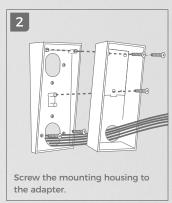

|
| Weatherproof             | Yes, IP65                                                                |
| Dimensions               | 148 x 60 x 27 mm (H x W x D)<br>5.83 x 2.36 x 1.06 in (H x W x D)        |
| Scope of delivery        | 1x Angle corner wall mount adapter<br>1x Small parts (screws and dowels) |
| EAN                      | 4260423867345                                                            |
| Warranty                 | see www.doorbird.com/warranty                                            |
| Angle                    | 7,5° vertical down or up                                                 |
| Compatible door stations | D1101V Surface Mount, D1102V Surface Mount                               |