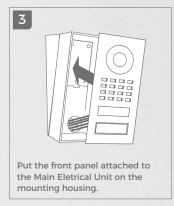

|
| Weatherproof             | Yes, IP65                                                                |
| Dimensions               | 148 x 60 x 27 mm (H x W x D)<br>5.83 x 2.36 x 1.06 in (H x W x D)        |
| Scope of delivery        | 1x Angle corner wall mount adapter<br>1x Small parts (screws and dowels) |
| EAN                      | 4260423867345                                                            |
| Warranty                 | see www.doorbird.com/warranty                                            |
| Angle                    | 7,5° vertical down or up                                                 |
| Compatible door stations | D1101V Surface Mount, D1102V Surface Mount                               |