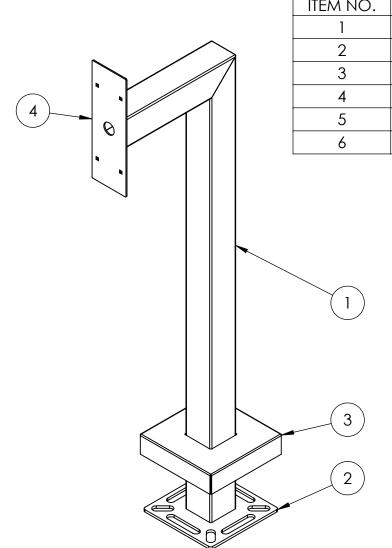

## INSTALLATION

Monday, August 17, 2020 3:33:51 PM

SIZE PART NO. 33PE1-DOOR-02-304 **REV** 

WEIGHT: 10.339

NO SCALE

SHEET 1 OF 4

| ITEM NO. | PART NUMBER            | DESCRIPTION                       | QTY. |
|----------|------------------------|-----------------------------------|------|
| 1        | 33PE1-DOOR-02-304 TUBE | 3 X 3 304 SS TUBE                 | 1    |
| 2        | PLTBAS-8-3             | 8" STANDARD BASE PLATE            | 1    |
| 3        | PLTCOV-8-3             | STANDARD COVER PLATE              | 1    |
| 4        | PLTFAC-512-2           | DOORBIRD D2101KV FACE PLATE       | 1    |
| 5        |                        | 1/4-20 X .5 ZINC PL CARRIAGE BOLT | 4    |
| 6        |                        | 1/4-20 ZINC PL HEX NUT            | 4    |