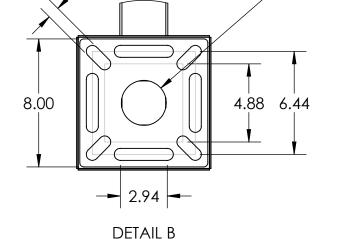

## INSTALLATION

Monday, August 17, 2020 3:33:51 PM

SIZE PART NO. 33PE1-DOOR-02-304 **REV** 

WEIGHT: 10.339

NO SCALE

SHEET 1 OF 4

| ITEM NO. | PART NUMBER            | DESCRIPTION                       | QTY. |
|----------|------------------------|-----------------------------------|------|
| 1        | 33PE1-DOOR-02-304 TUBE | 3 X 3 304 SS TUBE                 | 1    |
| 2        | PLTBAS-8-3             | 8" STANDARD BASE PLATE            | 1    |
| 3        | PLTCOV-8-3             | STANDARD COVER PLATE              | 1    |
| 4        | PLTFAC-512-2           | DOORBIRD D2101KV FACE PLATE       | 1    |
| 5        |                        | 1/4-20 X .5 ZINC PL CARRIAGE BOLT | 4    |
| 6        |                        | 1/4-20 ZINC PL HEX NUT            | 4    |

## **NOTES:**

- SEE STANDARD PREPARATION AND COATING INSTRUCTIONS FOR COATING PROCEDURE AND COLOR.
  SEE STANDARD PACKAGING INSTRUCTIONS FOR PACKAGING
- PROCEDURE.

PEDESTALPRO.COM 1-800-660-3072

UNLESS OTHERWISE SPECIFIED: DIMENSIONS ARE IN INCHES TOLERANCES: FRACTIONAL±1/32 ANGULAR: ±2° TWO PLACE DECIMAL ±0.010 THREE PLACE DECIMAL ±0.005