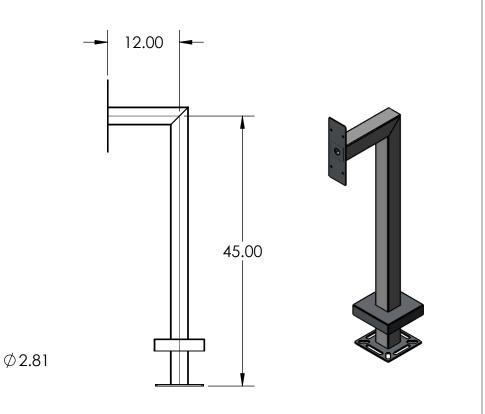

## INSTALLATION

Monday, August 17, 2020 3:33:51 PM

SIZE PART NO. 33PE1-DOOR-02-304 **REV** 

WEIGHT: 10.339

NO SCALE

SHEET 1 OF 4

| ITEM NO. | PART NUMBER            | DESCRIPTION                       | QTY. |
|----------|------------------------|-----------------------------------|------|
| 1        | 33PE1-DOOR-02-304 TUBE | 3 X 3 304 SS TUBE                 | 1    |
| 2        | PLTBAS-8-3             | 8" STANDARD BASE PLATE            | 1    |
| 3        | PLTCOV-8-3             | STANDARD COVER PLATE              | 1    |
| 4        | PLTFAC-512-2           | DOORBIRD D2101KV FACE PLATE       | 1    |
| 5        |                        | 1/4-20 X .5 ZINC PL CARRIAGE BOLT | 4    |
| 6        |                        | 1/4-20 ZINC PL HEX NUT            | 4    |

## **ASSEMBLY**

Monday, August 17, 2020 3:33:51 PM

SIZE PART NO. 33PE1-DOOR-02-304 **REV** 

WEIGHT: 10.339

NO SCALE

SHEET 2 OF 4