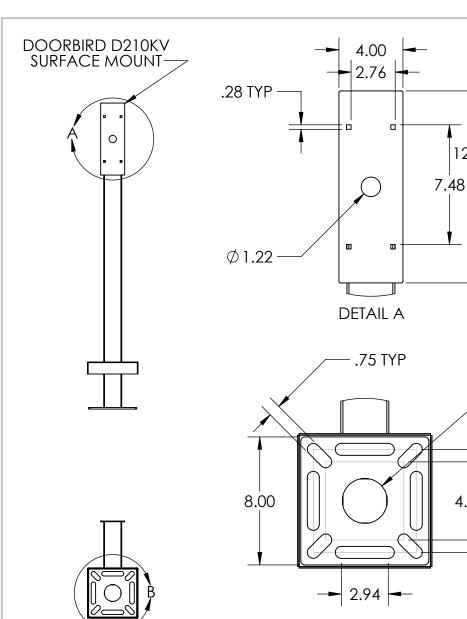

## INSTALLATION

Monday, August 17, 2020 3:33:51 PM

SIZE PART NO. 33PE1-DOOR-02-304 **REV** 

WEIGHT: 10.339

NO SCALE

SHEET 1 OF 4

| ITEM NO. | PART NUMBER            | DESCRIPTION                       | QTY. |
|----------|------------------------|-----------------------------------|------|
| 1        | 33PE1-DOOR-02-304 TUBE | 3 X 3 304 SS TUBE                 | 1    |
| 2        | PLTBAS-8-3             | 8" STANDARD BASE PLATE            | 1    |
| 3        | PLTCOV-8-3             | STANDARD COVER PLATE              | 1    |
| 4        | PLTFAC-512-2           | DOORBIRD D2101KV FACE PLATE       | 1    |
| 5        |                        | 1/4-20 X .5 ZINC PL CARRIAGE BOLT | 4    |
| 6        |                        | 1/4-20 ZINC PL HEX NUT            | 4    |

## **NOTES:**

- SEE STANDARD PREPARATION AND COATING INSTRUCTIONS FOR COATING PROCEDURE AND COLOR.
  SEE STANDARD PACKAGING INSTRUCTIONS FOR PACKAGING
- PROCEDURE.

PEDESTALPRO.COM 1-800-660-3072

UNLESS OTHERWISE SPECIFIED: DIMENSIONS ARE IN INCHES TOLERANCES: FRACTIONAL±1/32 ANGULAR: ±2° TWO PLACE DECIMAL ±0.010 THREE PLACE DECIMAL ±0.005