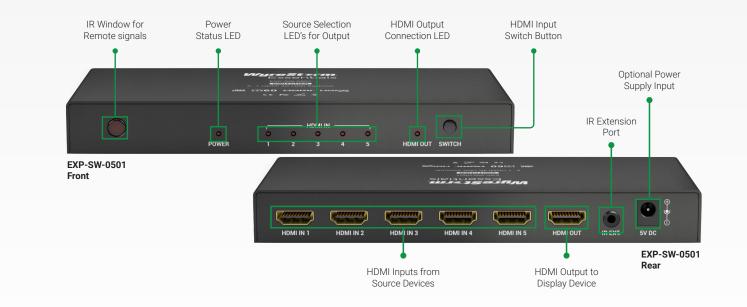

#### Introduction

The WyreStorm Essentials EXP-SW-0501 enables quick and easy auto-switching of up to five 4K HDR or 1080p HDMI sources to a single HDMI output with control from both the front panel or the IR remote handset included.

#### In the Box

1x EXP-SW-0501 Switcher

1x Remote Control Handset (CR2025 Battery not Included)

1x IR Receiver Cable

2x Mounting Brackets

## **Specifications**

| Audio and Video           |                                                                                                                                                                                                                       |                                                               |  |
|---------------------------|-----------------------------------------------------------------------------------------------------------------------------------------------------------------------------------------------------------------------|---------------------------------------------------------------|--|
| Inputs                    | 5x HDMI In: 19-pin type A                                                                                                                                                                                             |                                                               |  |
| Outputs                   | 1x HDMI Out: 19-pin type A                                                                                                                                                                                            |                                                               |  |
| Output Video Encoding     | HDMI TMDS                                                                                                                                                                                                             |                                                               |  |
| Audio Formats             | 2ch PCM   Multichannel: LPCM and up to DTS-X and Dolby Atmos                                                                                                                                                          |                                                               |  |
| Video Resolutions (Max)   | Video Resolutions 1920x1080p @60Hz 12bit 1920x1080p @60Hz 16bit 3840x2160p @24Hz 10bit 4:2:0 HDR 3940x2160p @30Hz 8bit 4:4:4 3840x2160p @60Hz 10bit 4:2:0 HDR 4096x2160p @60Hz 8bit 4:2:0 4096x2160p @60Hz 8bit 4:4:4 | HDMI 15m/49ft 7m/23ft 5m/16ft 7m/23ft 5m/23ft 7m/23ft 5m/16ft |  |
| Color Depth               | 10bit                                                                                                                                                                                                                 |                                                               |  |
| Maximum Pixel Clock       | 297Mhz                                                                                                                                                                                                                |                                                               |  |
| Communication and Control |                                                                                                                                                                                                                       |                                                               |  |
| HDMI                      | HDCP 2.2   EDID   DVI-D supported with adapter (not included)                                                                                                                                                         |                                                               |  |
| IR                        | 1x Front Panel Sensor   1x IR Ext: 3.5mm (1/8in) TRS Stereo                                                                                                                                                           |                                                               |  |
| Power                     |                                                                                                                                                                                                                       |                                                               |  |
| Power Supply              | 5V DC 1A (HDMI In   External Power Supply)                                                                                                                                                                            |                                                               |  |
| Max Power Consumption     | 0.25W                                                                                                                                                                                                                 |                                                               |  |
| Environmental             |                                                                                                                                                                                                                       |                                                               |  |
| Operating Temperature     | 0~+ 45°C (32~+ 113 °F), 10%~90%, non-condensing                                                                                                                                                                       |                                                               |  |
| Storage Temperature       | -20~+70°C (-4~+ 158 °F), 10%~90%, non-condensing                                                                                                                                                                      |                                                               |  |
| Maximum BTU               | 0.85 BTU/hr                                                                                                                                                                                                           |                                                               |  |
| Dimensions and Weight     |                                                                                                                                                                                                                       |                                                               |  |
| Rack Units                | <1U                                                                                                                                                                                                                   |                                                               |  |
| Height                    | 21mm/0.83in                                                                                                                                                                                                           |                                                               |  |
| Width                     | 180mm/7.09in                                                                                                                                                                                                          |                                                               |  |
| Depth                     | 70.2mm/2.76in                                                                                                                                                                                                         |                                                               |  |
| Weight                    | 0.34kg/0.75lbs                                                                                                                                                                                                        |                                                               |  |
| Regulatory                |                                                                                                                                                                                                                       |                                                               |  |
| Safety and Emission       | CE   FCC   RoHS   RCM                                                                                                                                                                                                 |                                                               |  |