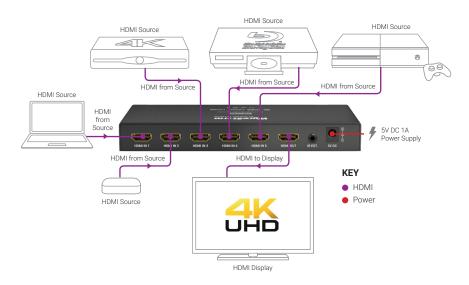

#### Introduction

The WyreStorm Essentials EXP-SW-0501 enables quick and easy auto-switching of up to five 4K HDR or 1080p HDMI sources to a single HDMI output with control from both the front panel or the IR remote handset included.

### **Key Features**

- Simple plug-and-play connection no set up or software required
- Passive operation means power is drawn from connected devices, no external PSU required
- Allows up to 5 HDMI devices, such as satellite decoder or Blu-Ray player, to be switched to one HDMI display device
- Supports 4K@60Hz 10bit 4:2:0 | 4:4:4 and HDR@24Hz 10bit BT.2020
- Fully HDCP 2.2 compliant
- Data rates up to 18Gbps