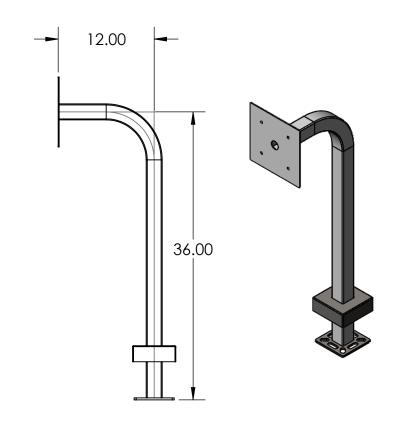

NOTES:

2-4 MILS BLACK WRINKLE POWDER COAT.

PEDESTALPRO.COM 1-800-660-3072

UNLESS OTHERWISE SPECIFIED: DIMENSIONS ARE IN INCHES TOLERANCES: FRACTIONAL±1/32 ANGULAR: ±2° TWO PLACE DECIMAL ±0.010 THREE PLACE DECIMAL ±0.005

INTERPRET GEOMETRIC TOLERANCING PER: ASME Y14.5 -2009

NAME DATE DRAWN CHECKED

PROPRIETARY AND CONFIDENTIAL

THE INFORMATION CONTAINED IN THIS DRAWING IS THE SOLE PROPERTY OF PEDESTALPRO LLC. ANY REPRODUCTION IN PART OR AS A WHOLE WITHOUT THE WRITTEN PERMISSION OF PEDESTALPRO LLC IS PROHIBITED.

TITLE:

## INSTALLATION

Monday, August 17, 2020 2:30:34 PM

SIZE PART NO. 22PE1-DOOR-03-CRS **REV** 

WEIGHT: 16.904

NO SCALE

SHEET 1 OF 3

| ITEM | NO. | PART NUMBER       | DESCRIPTION                       | QTY. |
|------|-----|-------------------|-----------------------------------|------|
| 1    |     | 22PE1-DOOR-03-CRS | 2 X 2 MILD STEEL TUBE             | 1    |
| 2    | 2   | PLTBAS-5-2        | 5" STANDARD BASE PLATE            | 1    |
| 3    | 3   | PLTCOV-5-2        | 5" STANDARD COVER PLATE           | 1    |
| 4    | 4   | PLTFAC-99-2       | DOORBIRD DKH FACE PLATE           | 1    |
| 5    | 5   |                   | 1/4-20 X .5 ZINC PL CARRIAGE BOLT | 4    |
| 6    | 5   |                   | 1/4-20 ZINC PL HEX NUT            | 4    |