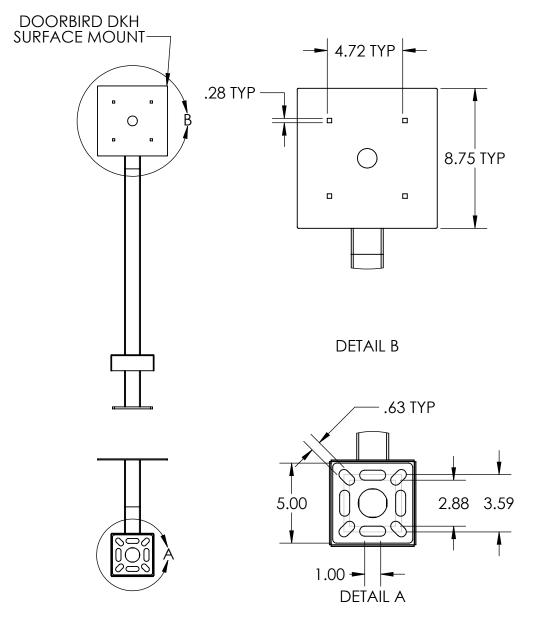

## INSTALLATION

Monday, August 17, 2020 2:30:34 PM

SIZE PART NO. 22PE1-DOOR-03-CRS **REV** 

WEIGHT: 16.904

NO SCALE

SHEET 1 OF 3

| ITEM | NO. | PART NUMBER       | DESCRIPTION                       | QTY. |
|------|-----|-------------------|-----------------------------------|------|
| 1    |     | 22PE1-DOOR-03-CRS | 2 X 2 MILD STEEL TUBE             | 1    |
| 2    | 2   | PLTBAS-5-2        | 5" STANDARD BASE PLATE            | 1    |
| 3    | 3   | PLTCOV-5-2        | 5" STANDARD COVER PLATE           | 1    |
| 4    | 4   | PLTFAC-99-2       | DOORBIRD DKH FACE PLATE           | 1    |
| 5    | 5   |                   | 1/4-20 X .5 ZINC PL CARRIAGE BOLT | 4    |
| 6    | 5   |                   | 1/4-20 ZINC PL HEX NUT            | 4    |