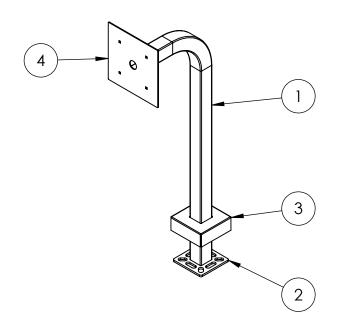

## INSTALLATION

Monday, August 17, 2020 2:30:34 PM

SIZE PART NO. 22PE1-DOOR-03-CRS **REV** 

WEIGHT: 16.904

NO SCALE

SHEET 1 OF 3

| ITEM | NO. | PART NUMBER       | DESCRIPTION                       | QTY. |
|------|-----|-------------------|-----------------------------------|------|
| 1    |     | 22PE1-DOOR-03-CRS | 2 X 2 MILD STEEL TUBE             | 1    |
| 2    | 2   | PLTBAS-5-2        | 5" STANDARD BASE PLATE            | 1    |
| 3    | 3   | PLTCOV-5-2        | 5" STANDARD COVER PLATE           | 1    |
| 4    | 4   | PLTFAC-99-2       | DOORBIRD DKH FACE PLATE           | 1    |
| 5    | 5   |                   | 1/4-20 X .5 ZINC PL CARRIAGE BOLT | 4    |
| 6    | 5   |                   | 1/4-20 ZINC PL HEX NUT            | 4    |

## **NOTES:**

- SEE STANDARD PREPARATION AND COATING INSTRUCTIONS FOR COATING PROCEDURE AND COLOR.
- SEE STANDARD PACKAGING INSTRUCTIONS FOR PACKAGING PROCEDURE.

1-800-660-3072

UNLESS OTHERWISE SPECIFIED: DIMENSIONS ARE IN INCHES TOLERANCES: FRACTIONAL±1/32 ANGULAR: ±2° TWO PLACE DECIMAL ±0.010 THREE PLACE DECIMAL ±0.005

INTERPRET GEOMETRIC TOLERANCING PER: ASME Y14.5 -2009

NAME DATE DRAWN CHECKED

PROPRIETARY AND CONFIDENTIAL THE INFORMATION CONTAINED IN THIS

DRAWING IS THE SOLE PROPERTY OF PEDESTALPRO LLC. ANY REPRODUCTION IN PART OR AS A WHOLE WITHOUT THE WRITTEN PERMISSION OF PEDESTALPRO LLC IS PROHIBITED.

TITLE:

## **ASSEMBLY**

Monday, August 17, 2020 2:30:34 PM

SIZE PART NO. 22PE1-DOOR-03-CRS **REV** 

WEIGHT: 16.904

NO SCALE

SHEET 2 OF 3