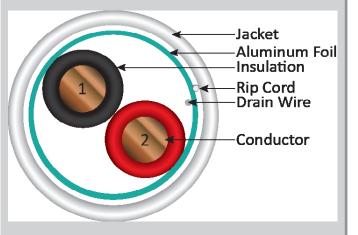

# 22AWG 2 CONDUCTOR SOLID CABLE (SHIELDED)

SKU: 210-222SO-S

#### Conductor

MaterialBare CopperSize22AWGDiameter0.61mmConductors2 Conductor

Insulation Polyvinyl Chloride (PVC)

 Diameter
 0.96mm

 PE Tape
 Yes

 Drain Wire (TC)
 7/0.20

 AL Foil
 Yes

 Colors
 Red, Black

Jacket Polyvinyl Chloride (PVC)

Thickness 0.45mm
Overall Diameter 3.00mm
Rip Cord Yes