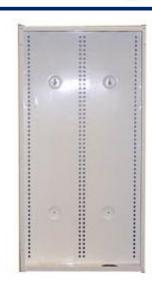

## 48" Structured Panel with Door

## **FEATURES:**

- Standard inwall structured panel
- Universal mounting system allows for a variety of modules to be used from a variety of manufacturers
- One duplex receptacle knockout located at the bottom of the panel
- Five (5) 2" knockouts located at the top of the panel and one (1) at the bottomof panel
- Comes with a cardboard paint cover
- Traditional Lock and Key
- Color of panel is white
- Accessories: Plastic Grommets, Mounting Brackets, & Screws