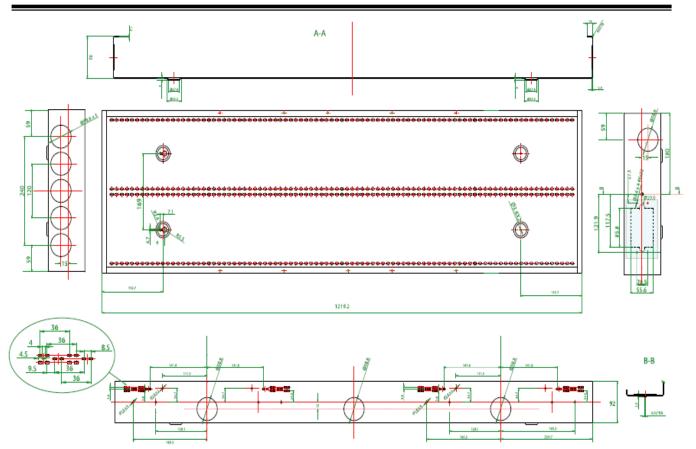

## 48" Structured Panel with Door

## **FEATURES:**

- Standard inwall structured panel
- Universal mounting system allows for a variety of modules to be used from a variety of manufacturers
- One duplex receptacle knockout located at the bottom of the panel
- Five (5) 2" knockouts located at the top of the panel and one (1) at the bottomof panel
- Comes with a cardboard paint cover
- Traditional Lock and Key
- Color of panel is white
- Accessories: Plastic Grommets, Mounting Brackets, & Screws