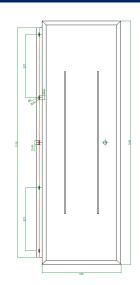

## 48" Structured Panel with Door

## **FEATURES:**

- Standard inwall structured panel
- Universal mounting system allows for a variety of modules to be used from a variety of manufacturers
- One duplex receptacle knockout located at the bottom of the panel
- Five (5) 2" knockouts located at the top of the panel and one (1) at the bottomof panel
- Comes with a cardboard paint cover
- Traditional Lock and Key
- Color of panel is white
- Accessories: Plastic Grommets, Mounting Brackets, & Screws