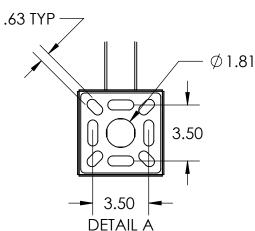

NOTES:
1. COATED IN 2-4 MILS BLACK WRINKLE POWDER COATING.

PEDESTALPRO.COM 1-800-660-3072 UNLESS OTHERWISE SPECIFIED:

DIMENSIONS ARE IN INCHES
TOLERANCES:
FRACTIONAL±1/32
ANGULAR: ±2°
TWO PLACE DECIMAL ±0.010
THREE PLACE DECIMAL ±0.005

INTERPRET GEOMETRIC TOLERANCING PER: ASME Y14.5 -2009 DRAWN
CHECKED
PROPRIETARY AND CONFIDENTIAL

THE INFORMATION CONTAINED IN THIS DRAWING IS THE SOLE PROPERTY OF PEDESTALPRO LLC. ANY REPRODUCTION IN PART OR AS A WHOLE WITHOUT THE WRITTEN PERMISSION OF PEDESTALPRO LLC IS PROHIBITED.

TITLE:

## INSTALLATION

Friday, August 7, 2020 9:13:24 AM SIZE PART NO.

22PF1-C

22PE1-DOOR-01-CRS

REV

WEIGHT: 15.466

NO SCALE

SHEET 1 OF 3