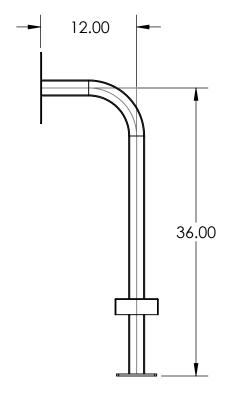

## **ASSEMBLY**

Friday, August 7, 2020 9:13:24 AM

SIZE PART NO. 22PE1-DOOR-01-CRS **REV** 

WEIGHT: 15.466

NO SCALE

SHEET 2 OF 3

| ITEAA NIO | D A DT A II IA AD ED   | DECODIDION                        | OTV  |
|-----------|------------------------|-----------------------------------|------|
| ITEM NO.  | PART NUMBER            | DESCRIPTION                       | QTY. |
| 1         | 22PE1-DOOR-01-CRS TUBE | 2 X 2 MILD STEEL TUBE             | 1    |
| 2         | PLAFAC-48-2            | DOORBIRD D2101V FACE PLATE        | 1    |
| 3         | PLTBAS-5-2             | STND 5" BASE PLATE                | 1    |
| 4         | PLTCOV-5-2             | STND 5" COVER PLATE               | 1    |
| 5         |                        | 1/4-20 X .5 ZINC PL CARRIAGE BOLT | 4    |
| 6         |                        | 1/4-20 ZINC PL HEX NUT            | 4    |