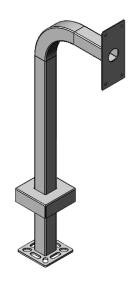

## **ASSEMBLY**

Friday, August 7, 2020 9:13:24 AM

SIZE PART NO. 22PE1-DOOR-01-CRS **REV** 

WEIGHT: 15.466

NO SCALE

SHEET 2 OF 3

| ITEAA NIO | D A DT A II IA AD ED   | DECODIDION                        | OTV  |
|-----------|------------------------|-----------------------------------|------|
| ITEM NO.  | PART NUMBER            | DESCRIPTION                       | QTY. |
| 1         | 22PE1-DOOR-01-CRS TUBE | 2 X 2 MILD STEEL TUBE             | 1    |
| 2         | PLAFAC-48-2            | DOORBIRD D2101V FACE PLATE        | 1    |
| 3         | PLTBAS-5-2             | STND 5" BASE PLATE                | 1    |
| 4         | PLTCOV-5-2             | STND 5" COVER PLATE               | 1    |
| 5         |                        | 1/4-20 X .5 ZINC PL CARRIAGE BOLT | 4    |
| 6         |                        | 1/4-20 ZINC PL HEX NUT            | 4    |