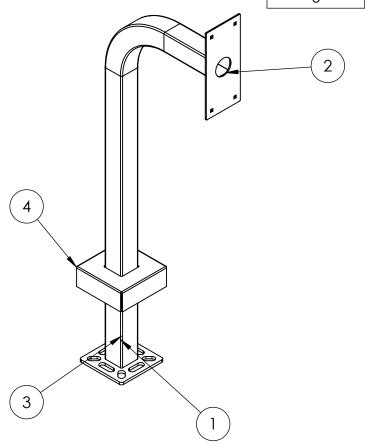

| ITEAA NIO | D A DT A II IA AD ED   | DECODIDION                        | OTV  |
|-----------|------------------------|-----------------------------------|------|
| ITEM NO.  | PART NUMBER            | DESCRIPTION                       | QTY. |
| 1         | 22PE1-DOOR-01-CRS TUBE | 2 X 2 MILD STEEL TUBE             | 1    |
| 2         | PLAFAC-48-2            | DOORBIRD D2101V FACE PLATE        | 1    |
| 3         | PLTBAS-5-2             | STND 5" BASE PLATE                | 1    |
| 4         | PLTCOV-5-2             | STND 5" COVER PLATE               | 1    |
| 5         |                        | 1/4-20 X .5 ZINC PL CARRIAGE BOLT | 4    |
| 6         |                        | 1/4-20 ZINC PL HEX NUT            | 4    |

## **NOTES:**

- SEE STANDARD PREPARATION AND COATING INSTRUCTIONS
- FOR COATING PROCEDURE AND COLOR.
  SEE STANDARD PACKAGING INSTRUCTIONS FOR PACKAGING PROCEDURE.

PEDESTALPRO.COM 1-800-660-3072

UNLESS OTHERWISE SPECIFIED: DIMENSIONS ARE IN INCHES TOLERANCES: FRACTIONAL±1/32 ANGULAR: ±2° TWO PLACE DECIMAL ±0.010 THREE PLACE DECIMAL ±0.005

INTERPRET GEOMETRIC TOLERANCING PER: ASME Y14.5 -2009

NAME DATE DRAWN CHECKED PROPRIETARY AND CONFIDENTIAL

THE INFORMATION CONTAINED IN THIS DRAWING IS THE SOLE PROPERTY OF PEDESTALPRO LLC. ANY REPRODUCTION IN PART OR AS A WHOLE WITHOUT THE WRITTEN PERMISSION OF PEDESTALPRO LLC

IS PROHIBITED.

TITLE:

## **ASSEMBLY**

Friday, August 7, 2020 9:13:24 AM

SIZE PART NO. 22PE1-DOOR-01-CRS **REV** 

WEIGHT: 15.466

NO SCALE

SHEET 2 OF 3