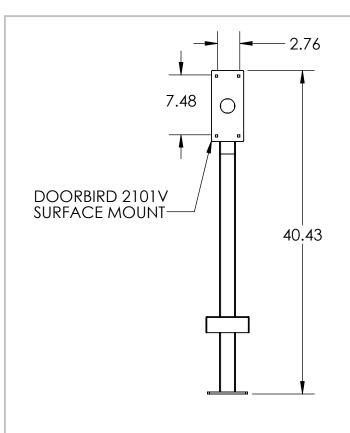

## INSTALLATION

Friday, August 7, 2020 9:13:24 AM SIZE PART NO.

22PF1-C

22PE1-DOOR-01-CRS

REV

WEIGHT: 15.466

NO SCALE

SHEET 1 OF 3

| ITEAA NIO | D A DT A II IA AD ED   | DECODIDION                        | OTV  |
|-----------|------------------------|-----------------------------------|------|
| ITEM NO.  | PART NUMBER            | DESCRIPTION                       | QTY. |
| 1         | 22PE1-DOOR-01-CRS TUBE | 2 X 2 MILD STEEL TUBE             | 1    |
| 2         | PLAFAC-48-2            | DOORBIRD D2101V FACE PLATE        | 1    |
| 3         | PLTBAS-5-2             | STND 5" BASE PLATE                | 1    |
| 4         | PLTCOV-5-2             | STND 5" COVER PLATE               | 1    |
| 5         |                        | 1/4-20 X .5 ZINC PL CARRIAGE BOLT | 4    |
| 6         |                        | 1/4-20 ZINC PL HEX NUT            | 4    |